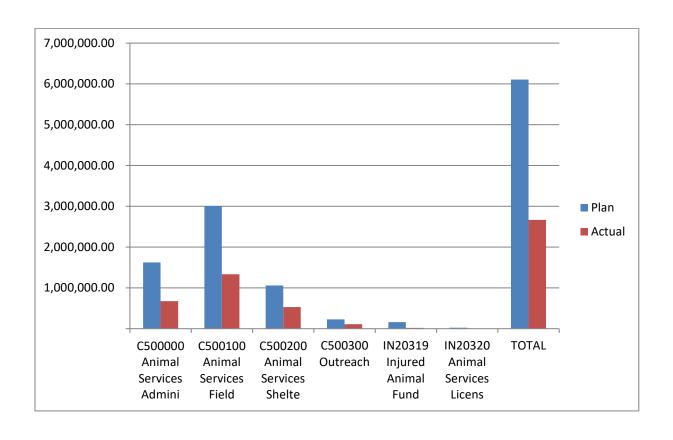

## Fiscal Year 18/19 2<sup>nd</sup> Quarter Expenditures July 1, 2018 thru December 31, 2018 Plan vs Actual

| Accounts                       | Plan         | Actual       | Actual % | Available % |
|--------------------------------|--------------|--------------|----------|-------------|
| C500000 Animal Services Admini | 1,623,124.02 | 672,988.84   | 41.46%   | 58.54%      |
| C500100 Animal Services Field  | 3,008,877.34 | 1,334,000.59 | 44.34%   | 55.66%      |
| C500200 Animal Services Shelte | 1,059,227.19 | 528,082.91   | 49.86%   | 50.14%      |
| C500300 Outreach               | 226,995.87   | 110,822.74   | 48.82%   | 51.18%      |
| IN20319 Injured Animal Fund    | 161,975.87   | 20,554.48    | 12.69%   | 87.31%      |
| IN20320 Animal Services Licens | 24,963.11    | 2,025.00     | 8.11%    | 91.89%      |
| TOTAL                          | 6,105,163.40 | 2,668,474.56 | 43.71%   | 56.29%      |