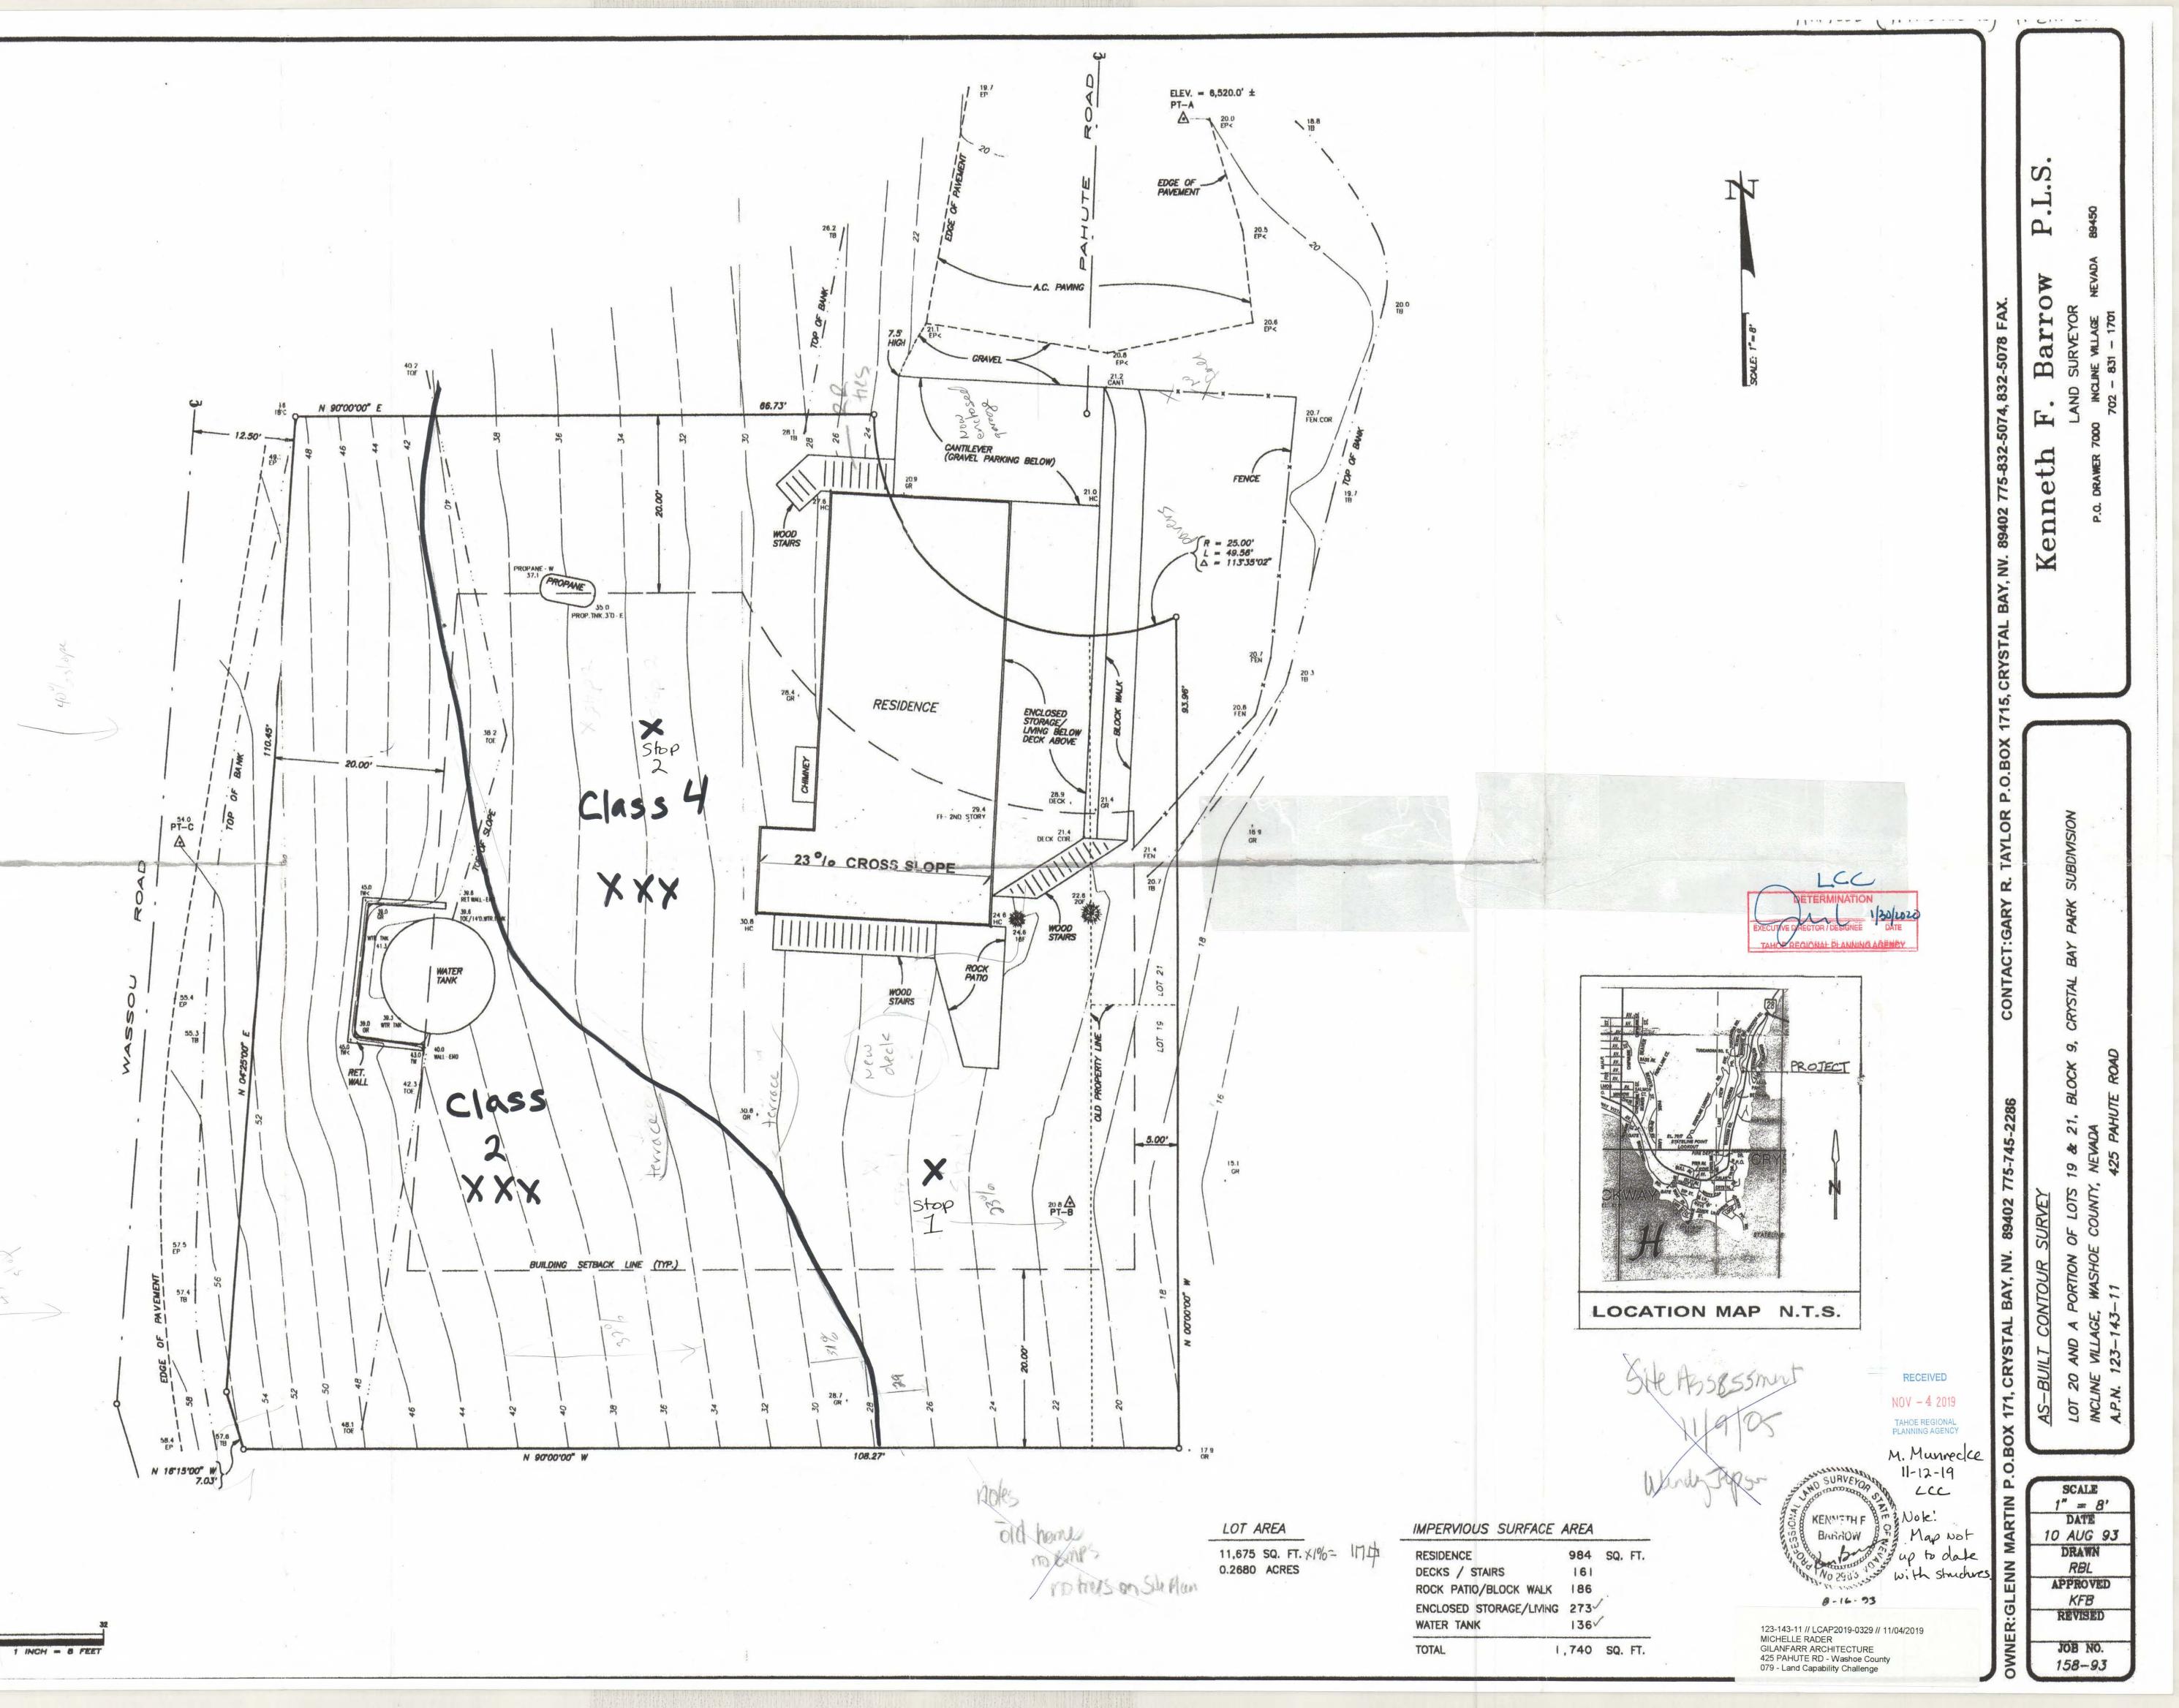

MON 0 1 5002

Scenic - Yes-

Courragemet owner on site. He was in the process of uncouring some bricke pavers in the back yourd.

Residence-ok. deck ok watertank ok.

Historic-Yes

BMP's-none on site.

GRAPHIC SCALE (IN FEET)