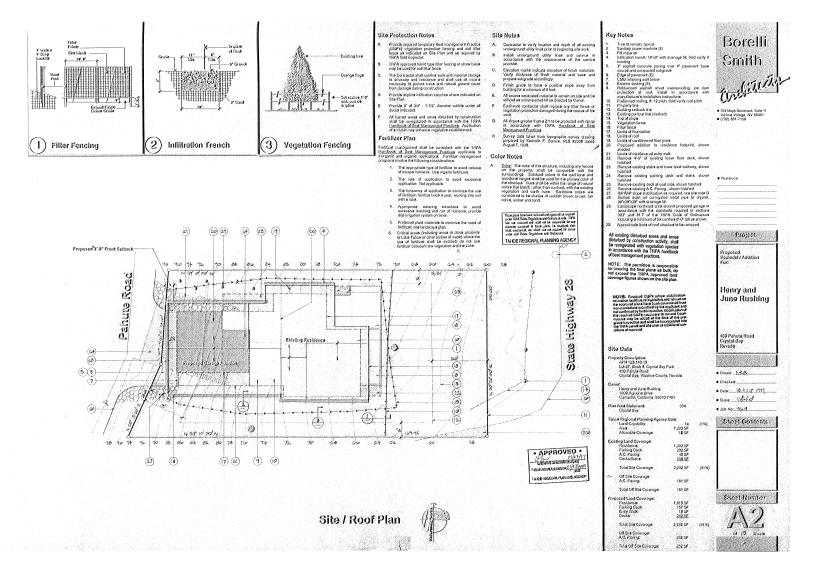

**Park Subdivision Unit** 

□ 10/27/2003 V4-17-99

Variance

Variance HISTORY

**407 STATE ROUTE 28** INCLINE VILLAGE NV

APPROVED

WASHOE

PROPOSED SITE / ROOF PLAN

# SITE PROTECTION NOTES

- B. TRPA APPROVED FABRIC TYPE FILTER FENCING OR STRAW BALES MAY BE USED FOR SOIL FILTER FENCE.
- MATERIAL STORAGE TO DRIVEWAY AND RESIDENCE AND SHALL USE ALL MEANS NECESSARY TO PROTECT TREES AND NATURAL GROUND COVER FROM DAMAGE

9

N

**KEY NOTES**  $\odot$ 

- TREE TO REMAIN, TYPICAL TREE TO BE REMOVED, TYPICAL INFILTRATION TRENCH, 18"X8"WITH DRAINAGE FILL DRYWELL, 48"X48"X24" WITH DRAINAGE FILL, TYPICAL
- DRYWELL, 48'X48'X24' WITH DRAINAGE FILL, TYPICAL BELOW VALLEY SLOTTED DRAIN ON CORRUGATED METAL PIPE TO DRYWELL, 36'X36'X36' WITH DRAINAGE FILL 3' ASPHALT CONCRETE PAVING OVER 4' PAVEMENT BASE COURSE AND COMPACTED SUBGRADE EDGE OF PAVEMENT (E) EXTERIOR DECKING PL BREPIZED ASPHALT SLEET WATERPROOFING ICE

- RUBBERIZED ASPHALT SHEET WATERPROOFING, ICE DAM PROTECTION AT ROOF, INSTALL PER MANUFACTURE'S INSTALLATION INSTRUCTIONS ASPHALT COMPOSITION ROOFING PROPERTY LINE

6.

14

-15

- BUILDING SETBACK LINE EXISTING CONTOUR LINE (DASHED) TOP OF SLOPE
- TOE OF SLOPE
- VEGETATION FENCE
- LIMITS OF FOUNDATION
- 20. LIMITS OF ROOF 21. PROPOSED ADDITION, SHOWN SHADED 22. LIMITS OF EXISTING DECK

# SITE NOTES

- CONTRACTOR TO VERIFY LOCATION AND DEPTH OF ALL EXISTING UNDERGROUND UTILITY LINES PRIOR TO BEGINNING SITE WORK.
- INSTALL UNDERGROUND UTILITY LINES AND SERVICE IN ACCORDANCE WITH THE REQUIREMENTS OF THE SERVICE PROVIDER
- ELEVATION MARKS INDICATE ELEVATION OF FINISH C. MATERIALS. VERIFY THICKNESS OF FINISH MATERIAL AND BASE AND PREPARE SUBGRADE ACCORDINGLY.
- FINISH GRADE TO HAVE A POSITIVE SLOPE AWAY D. FROM BUILDING FOR A MINIMUM OF 5 FEET.
- ALL EXCESS EXCAVATED MATERIAL TO REMAIN ON E. SITE AND BE UTILIZED AS UNCOMPACTED FILL AS DIRECTED BY OWNER.
- F. EARTHWORK CONTRACTOR SHALL REPLACE ANY FILTER FENCE OR VEGETATION PROTECTION DAMAGED DURING THE COURSE OF HIS WORK.
- TEMPORARY POWER POLE SHALL NOT BE ATTACHED G. TO TREES
- ALL SLOPES GREATER THAN A 21 TO BE PROTECTED Н. WITH RIP RAP IN ACCORDANCE WITH T.R.P.A. HANDBOOK OF BEST MANAGEMENT PRACTICES
- SURVEY DATA TAKEN FROM TOPOGRAPHIC SURVEY DRAWING PREPARED BY KENNETH F. BARROW, RLS #2988 DATED 13 NOVEMBER 1998

# SITE DATA

| PROPERTY DESCRIPTION<br>123-143-12<br>LOT 21, BLOCK 9, CRYSTAL BAY PARK UNIT NO. 1<br>407 STATE HIGHWAY 28<br>CRYSTAL BAY, WASHOE COUNTY, NEVADA |                                                                           |               |  |  |  |  |
|--------------------------------------------------------------------------------------------------------------------------------------------------|---------------------------------------------------------------------------|---------------|--|--|--|--|
| OWNER<br>TOM TURCHIOE AND KAREN KRAMBERG<br>POST OFFICE BOX 1755<br>CRYSTAL BAY, NEVADA 89402                                                    |                                                                           |               |  |  |  |  |
| PLAN AREA STATEMENT:<br>CRYSTAL BAY                                                                                                              | 03                                                                        | 4             |  |  |  |  |
| TAHOE REGIONAL PLANNING AGENC<br>LAND CAPABILITY<br>AREA<br>ALLOWABLE COVERAGE                                                                   | <b>Y DATA:</b><br>IA<br>12,269 S.F.<br>122 S.F.                           | (BL)          |  |  |  |  |
| EXISTING LAND COVERAGE                                                                                                                           |                                                                           |               |  |  |  |  |
| LAND CAPABILITY<br>RESIDENCE:<br>A.C. PAVING:<br>DECKS / STAIRS:<br>COMPACTED DIRT:<br>TOTAL LCV IA COVERAGE:                                    | <b>14</b><br>1,203 S.F.<br>794 S.F.<br>141 S.F.<br>133 S.F.<br>2,271 S.F. | <b>(18)</b>   |  |  |  |  |
| OFF SITE COVERAGE                                                                                                                                | 730 S.F.                                                                  |               |  |  |  |  |
| PROPOSED LAND COVERAGE                                                                                                                           |                                                                           |               |  |  |  |  |
| LAND CAPABLITY<br>RESIDENCE<br>A.C. PAVING:<br>DECKS:<br>ENTRY WALK:<br>TOTAL LCV IA COVERAGE                                                    | 1,906 S.F.<br>272 S.F.<br>23 S.F.<br>70 S.F.<br>2.271 S.F.                | <b>(181</b> ) |  |  |  |  |
|                                                                                                                                                  | ، ۲۰۰۱ ۲۰ میرمد                                                           |               |  |  |  |  |
| OFF SITE COVERAGE                                                                                                                                | 445 S.F.                                                                  |               |  |  |  |  |