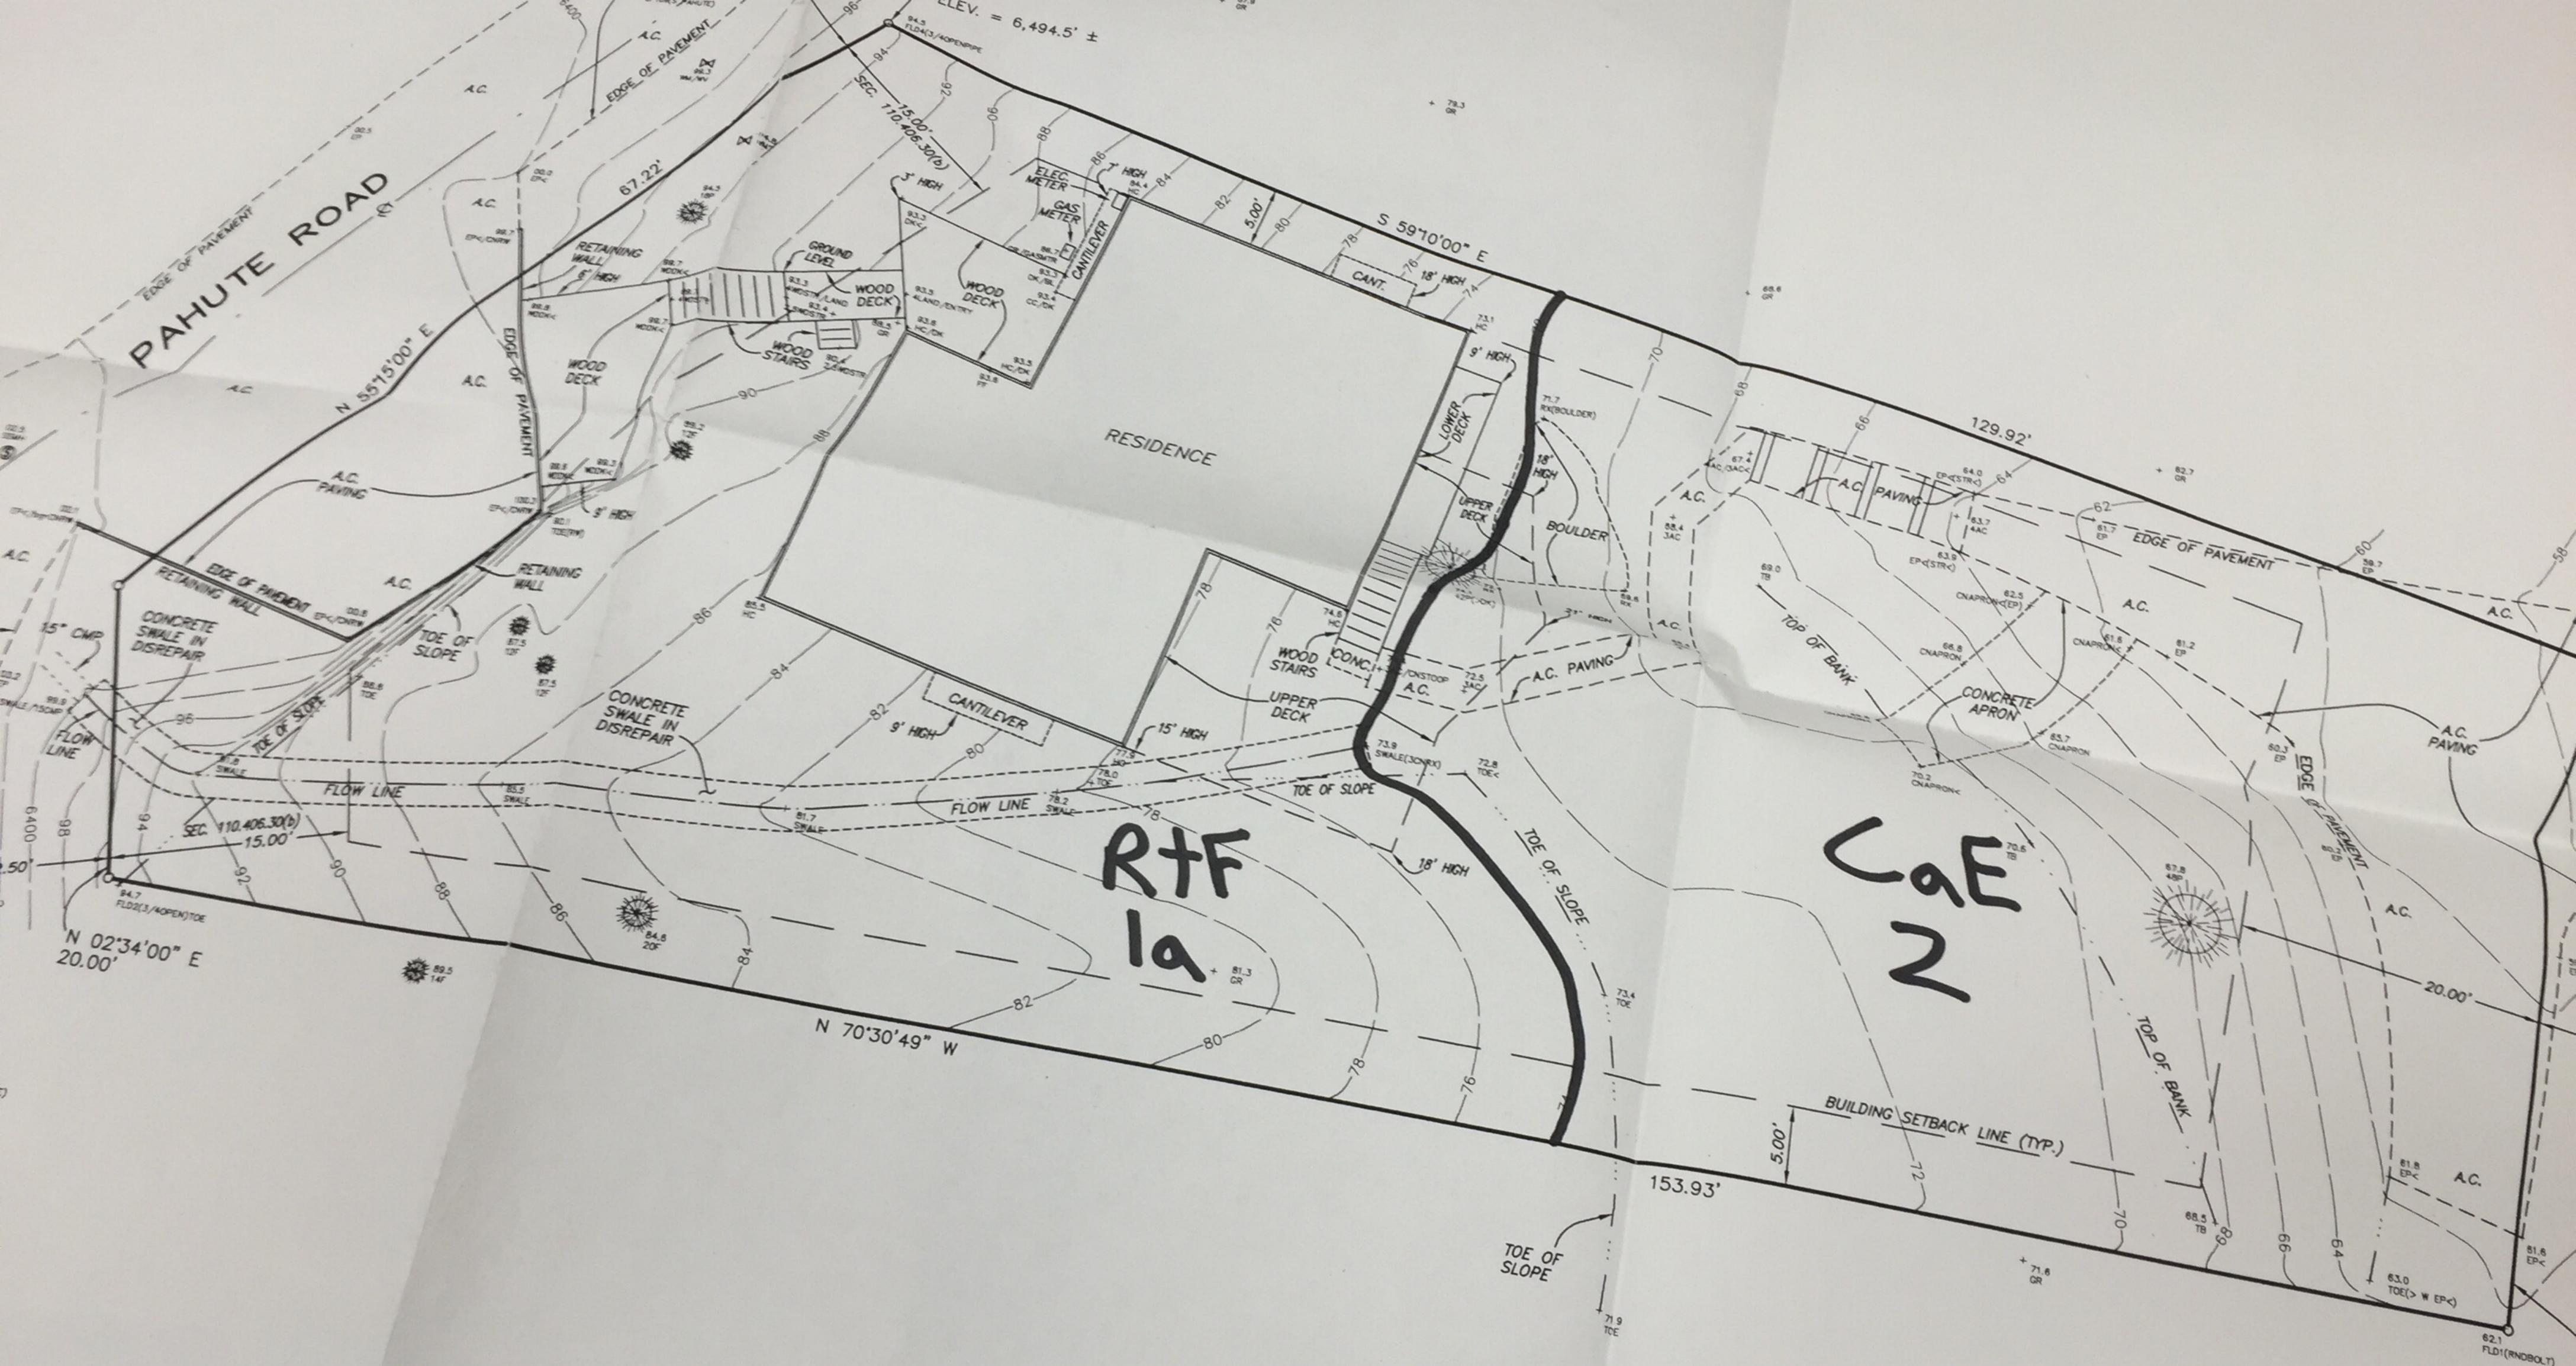

| 440 PAHUTE RD |
| © 09/13/1995 95-4718 | Plumbing                                          | PLUMBING PERMIT            | 440 PAHUTE RD INCLINE<br>VILLAGE NV | Finaled | WASHOE | REPLACE GAS LINE<br>AND TEST CONVERT<br>TO NATURAL                                                                                                                                                                                                                                                                                                            | 440 PAHUTE RD |

A



water a second to be a second to be

-----

and the second second second second second second second and second second second second second second second s







Announcements(1) Register for an Account Login

| Home Building Business Licensing Enforcement Engineering Fire | Accela Downtime 1/12/2021: ***ATTENTION ALL<br>ACCELA CUSTOMERS*** Accela will need to<br>perform an infrastructure maintenance to its Azure<br>production environment, and service might<br>experience performance <u>more</u> |  |
|---------------------------------------------------------------|---------------------------------------------------------------------------------------------------------------------------------------------------------------------------------------------------------------------------------|--|
| Search Applications                                           | Mark as Read