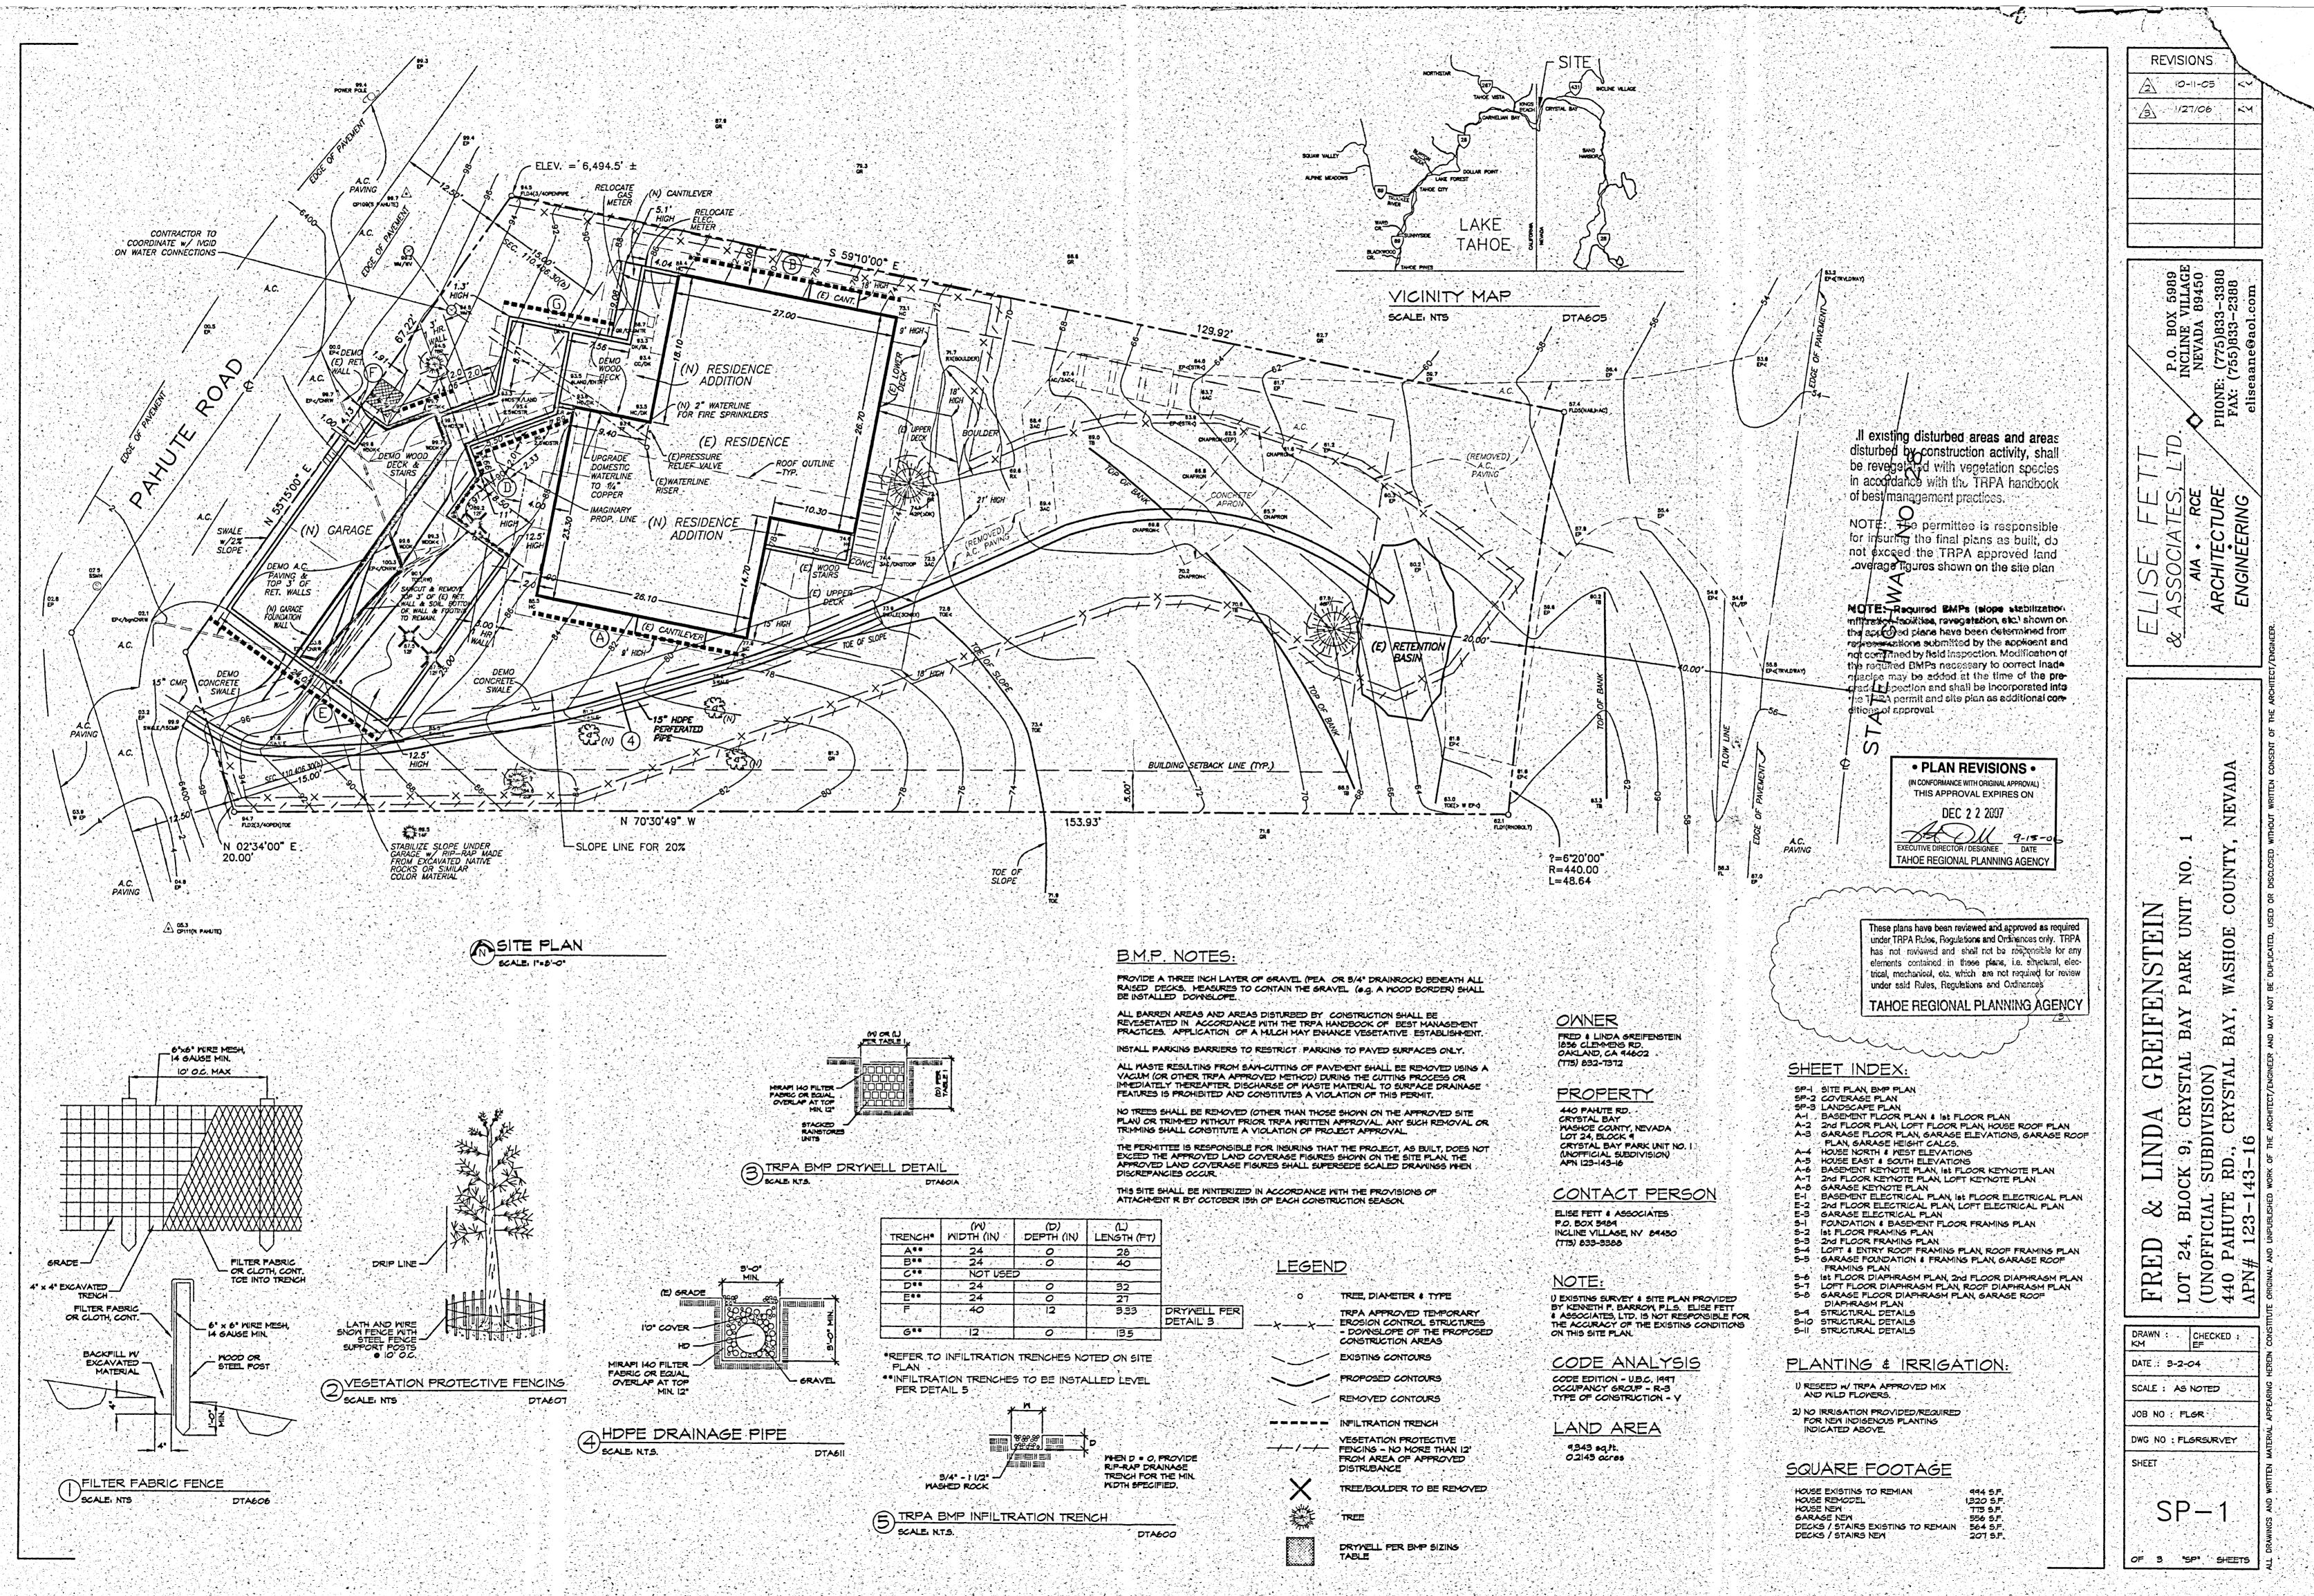

| 440 PAHUTE RD |
| © 09/13/1995 95-4718 | Plumbing                                          | PLUMBING PERMIT            | 440 PAHUTE RD INCLINE<br>VILLAGE NV | Finaled | WASHOE | REPLACE GAS LINE<br>AND TEST CONVERT<br>TO NATURAL                                                                                                                                                                                                                                                                                                            | 440 PAHUTE RD |

A



water a second to be a second to be

-----

and the second second second second second second second and second second second second second second second s







Announcements(1) Register for an Account Login

| Home Building Business Licensing Enforcement Engineering Fire | Accela Downtime 1/12/2021: ***ATTENTION ALL<br>ACCELA CUSTOMERS*** Accela will need to<br>perform an infrastructure maintenance to its Azure<br>production environment, and service might<br>experience performance <u>more</u> |  |
|---------------------------------------------------------------|---------------------------------------------------------------------------------------------------------------------------------------------------------------------------------------------------------------------------------|-