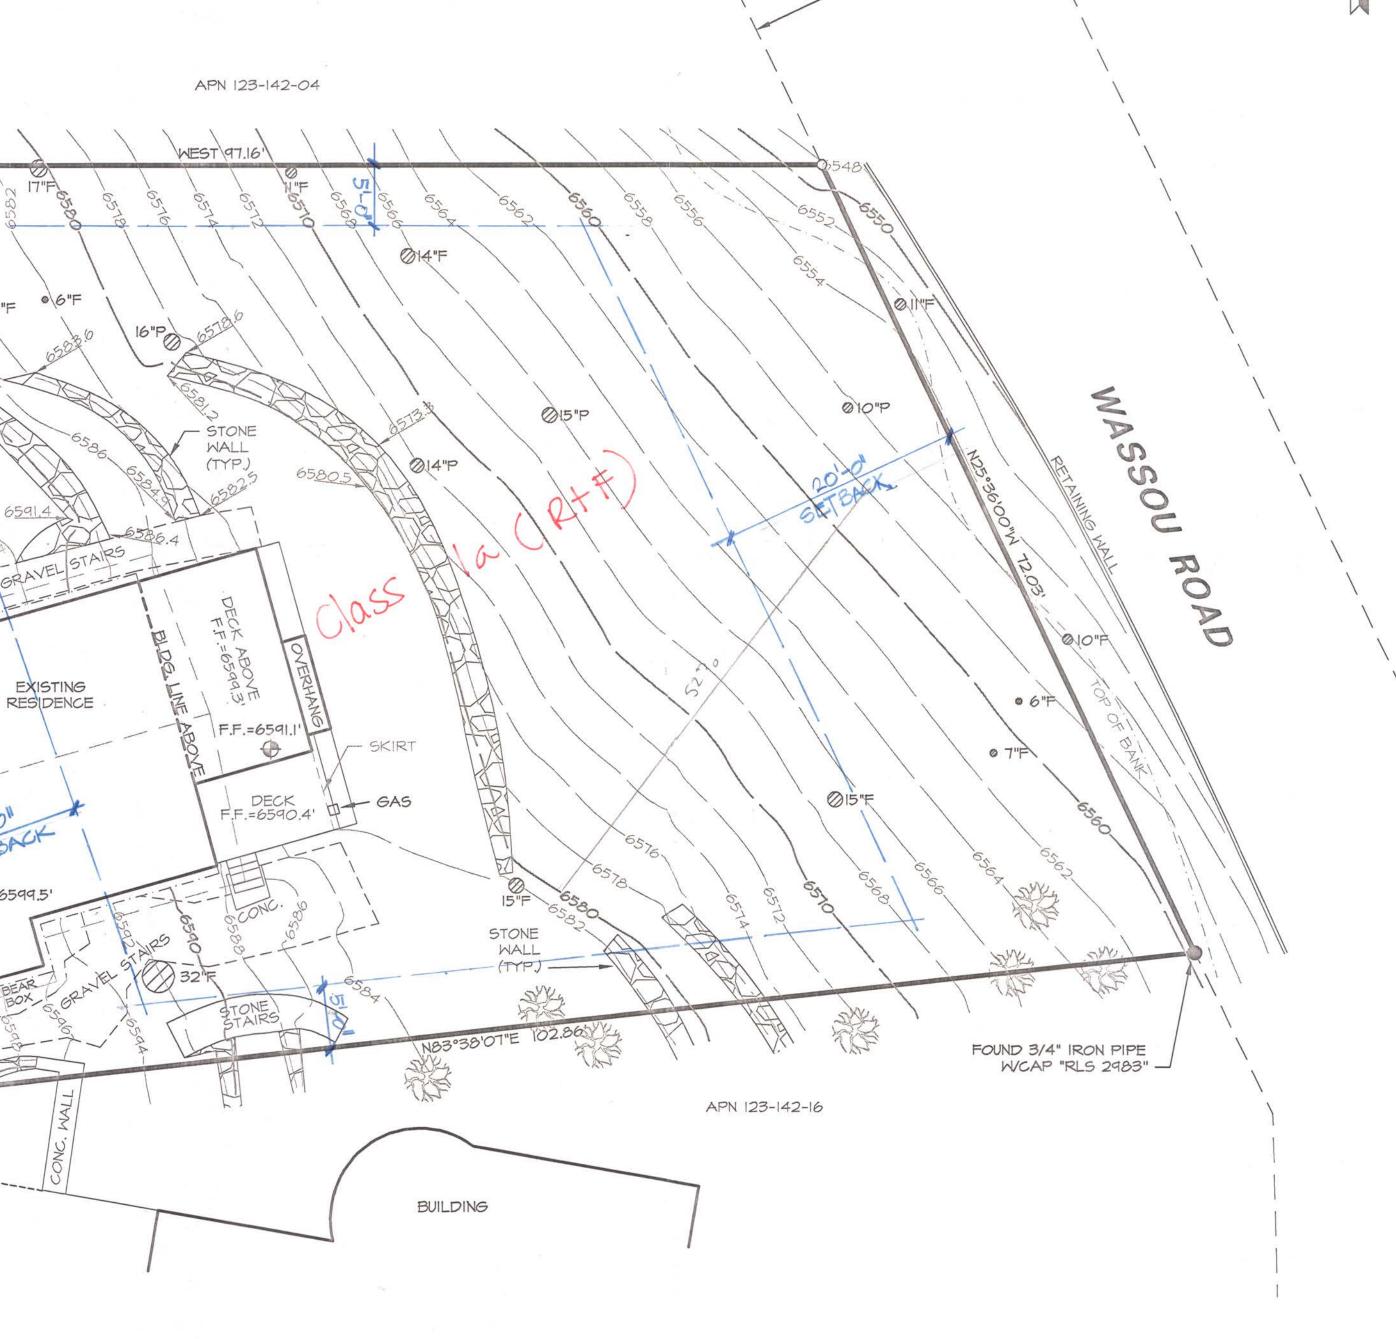

# **Record Details**

| Applicant:                                           | Licensed Professional:          |
|------------------------------------------------------|---------------------------------|
| Individual                                           | HOWEBUILT                       |
| PEGGY COLOMBO                                        | 127 Hillcrest Circle            |
| Home Phone:(775) 831-7158                            | DAYTON, NV, 89403               |
| PEGGY@SMITHDESIGNGROUP.COM                           | Contractor 0025357              |
| Project Description:                                 | Owner:                          |
| GARAGE ADDITION/LIVING AREA                          | MEYER-MCSHERRY FAMILY TRUST     |
| GARAGE ADDITION WITH LIVING AREA BELOW /             | MEYER TRUSTEE, CHARLES S        |
| CONNECTING CORRIDOR / REBUILD STAIRS / NEW           | PO BOX 518                      |
| FIXTURE COUNT                                        | CRYSTAL BAY NV 89402            |
| ✓More Details                                        |                                 |
| Related Contacts                                     |                                 |
| Design Professional information                      | Design Professional information |
| Organization<br>DALE E. SMITH AIA SMITH DESIGN GROUP | Individual<br>ROB LAUDER        |
| Home Phone:(775) 831-7158                            | Home Phone:(775) 884-3205       |

Home Phone:(775) 831-7158 E-mail:STUDIO@SMITHDESIGNGROUP

Home Phone:(775) 884-3205 E-mail:ROB.LAUDER@RL-

| Preferred Channel:                             | ENGR.COM<br>Preferred Channel:        |  |
|------------------------------------------------|---------------------------------------|--|
| Additional Information<br>Public Owned:        |                                       |  |
| No                                             |                                       |  |
| Application Information<br>GENERAL INFORMATION |                                       |  |
| Туре:                                          | Addition Single Family                |  |
| Parcel Information                             |                                       |  |
| Parcel Number:<br>123-142-15                   | Lot:                                  |  |
| Block:                                         | Subdivision:                          |  |
| 2<br>Book:                                     | Page:                                 |  |
| 123                                            | Page.<br>14                           |  |
| Tract:                                         | Legal Description:                    |  |
| 0                                              | CRYSTAL BAY PARK FR LTS 18 & 19 BLK 8 |  |
| Parcel Area:                                   | Land Value:                           |  |
| 0.16                                           | 122500                                |  |
| Improved Value:                                | Exemption Value:                      |  |
| 13312                                          | 0                                     |  |
| CITY:                                          | WATER:                                |  |
| CRYSTAL BAY                                    | Municipal                             |  |
| SEWER:                                         | ZONING:                               |  |
| Municipal                                      | HDS                                   |  |
| MASTER_P:                                      | REG_ZONE:                             |  |
| SR                                             | HDS                                   |  |
| PLANNED LAND USE:                              | TAX DISTRICT:                         |  |
| 200                                            | 5200                                  |  |