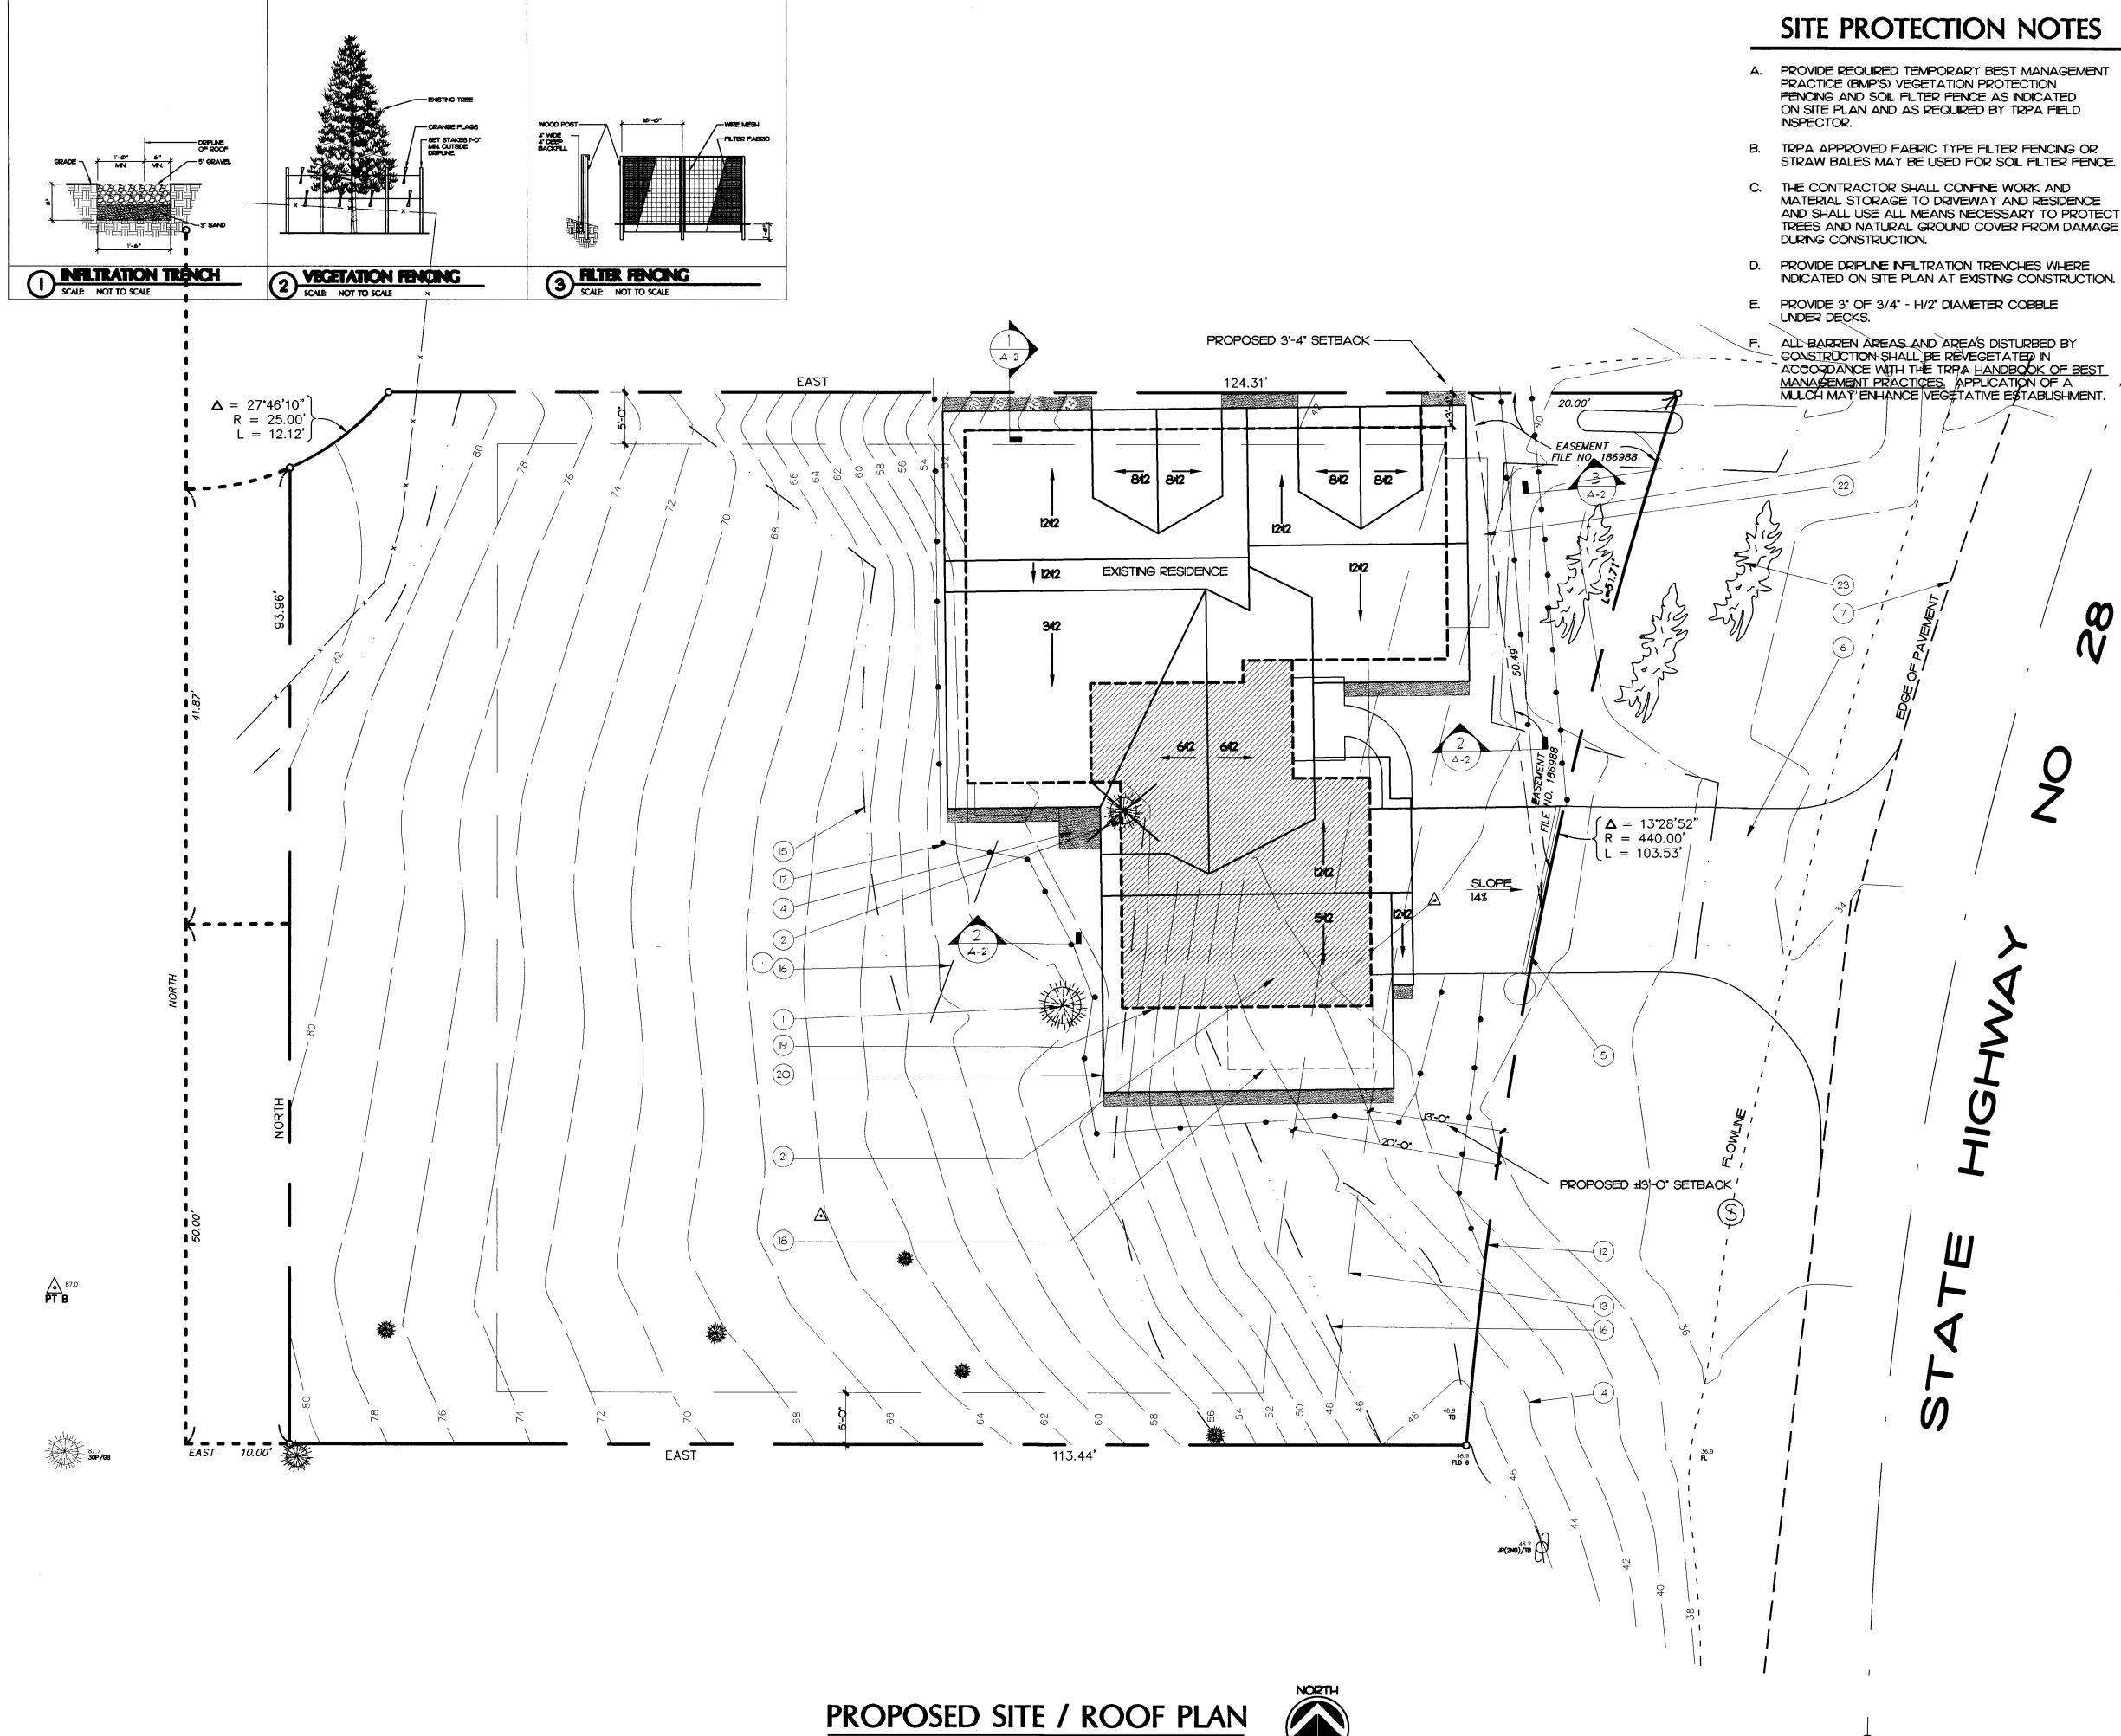

**Park Subdivision Unit** 

□ 10/27/2003 V4-17-99

Variance

Variance HISTORY

**407 STATE ROUTE 28** INCLINE VILLAGE NV

APPROVED

WASHOE

PROPOSED SITE / ROOF PLAN

# SITE PROTECTION NOTES

- B. TRPA APPROVED FABRIC TYPE FILTER FENCING OR STRAW BALES MAY BE USED FOR SOIL FILTER FENCE.
- MATERIAL STORAGE TO DRIVEWAY AND RESIDENCE AND SHALL USE ALL MEANS NECESSARY TO PROTECT TREES AND NATURAL GROUND COVER FROM DAMAGE

9

N

**KEY NOTES**  $\odot$ 

- TREE TO REMAIN, TYPICAL TREE TO BE REMOVED, TYPICAL INFILTRATION TRENCH, 18"X8"WITH DRAINAGE FILL DRYWELL, 48"X48"X24" WITH DRAINAGE FILL, TYPICAL
- DRYWELL, 48'X48'X24' WITH DRAINAGE FILL, TYPICAL BELOW VALLEY SLOTTED DRAIN ON CORRUGATED METAL PIPE TO DRYWELL, 36'X36'X36' WITH DRAINAGE FILL 3' ASPHALT CONCRETE PAVING OVER 4' PAVEMENT BASE COURSE AND COMPACTED SUBGRADE EDGE OF PAVEMENT (E) EXTERIOR DECKING PL BREPIZED ASPHALT SLEET WATERPROOFING ICE

- RUBBERIZED ASPHALT SHEET WATERPROOFING, ICE DAM PROTECTION AT ROOF, INSTALL PER MANUFACTURE'S INSTALLATION INSTRUCTIONS ASPHALT COMPOSITION ROOFING PROPERTY LINE

6.

14

-15

- BUILDING SETBACK LINE EXISTING CONTOUR LINE (DASHED) TOP OF SLOPE
- TOE OF SLOPE
- VEGETATION FENCE
- LIMITS OF FOUNDATION
- 20. LIMITS OF ROOF 21. PROPOSED ADDITION, SHOWN SHADED 22. LIMITS OF EXISTING DECK

# SITE NOTES

- CONTRACTOR TO VERIFY LOCATION AND DEPTH OF ALL EXISTING UNDERGROUND UTILITY LINES PRIOR TO BEGINNING SITE WORK.
- INSTALL UNDERGROUND UTILITY LINES AND SERVICE IN ACCORDANCE WITH THE REQUIREMENTS OF THE SERVICE PROVIDER
- ELEVATION MARKS INDICATE ELEVATION OF FINISH C. MATERIALS. VERIFY THICKNESS OF FINISH MATERIAL AND BASE AND PREPARE SUBGRADE ACCORDINGLY.
- FINISH GRADE TO HAVE A POSITIVE SLOPE AWAY D. FROM BUILDING FOR A MINIMUM OF 5 FEET.
- ALL EXCESS EXCAVATED MATERIAL TO REMAIN ON E. SITE AND BE UTILIZED AS UNCOMPACTED FILL AS DIRECTED BY OWNER.
- F. EARTHWORK CONTRACTOR SHALL REPLACE ANY FILTER FENCE OR VEGETATION PROTECTION DAMAGED DURING THE COURSE OF HIS WORK.
- TEMPORARY POWER POLE SHALL NOT BE ATTACHED G. TO TREES
- ALL SLOPES GREATER THAN A 21 TO BE PROTECTED Н. WITH RIP RAP IN ACCORDANCE WITH T.R.P.A. HANDBOOK OF BEST MANAGEMENT PRACTICES
- SURVEY DATA TAKEN FROM TOPOGRAPHIC SURVEY DRAWING PREPARED BY KENNETH F. BARROW, RLS #2988 DATED 13 NOVEMBER 1998