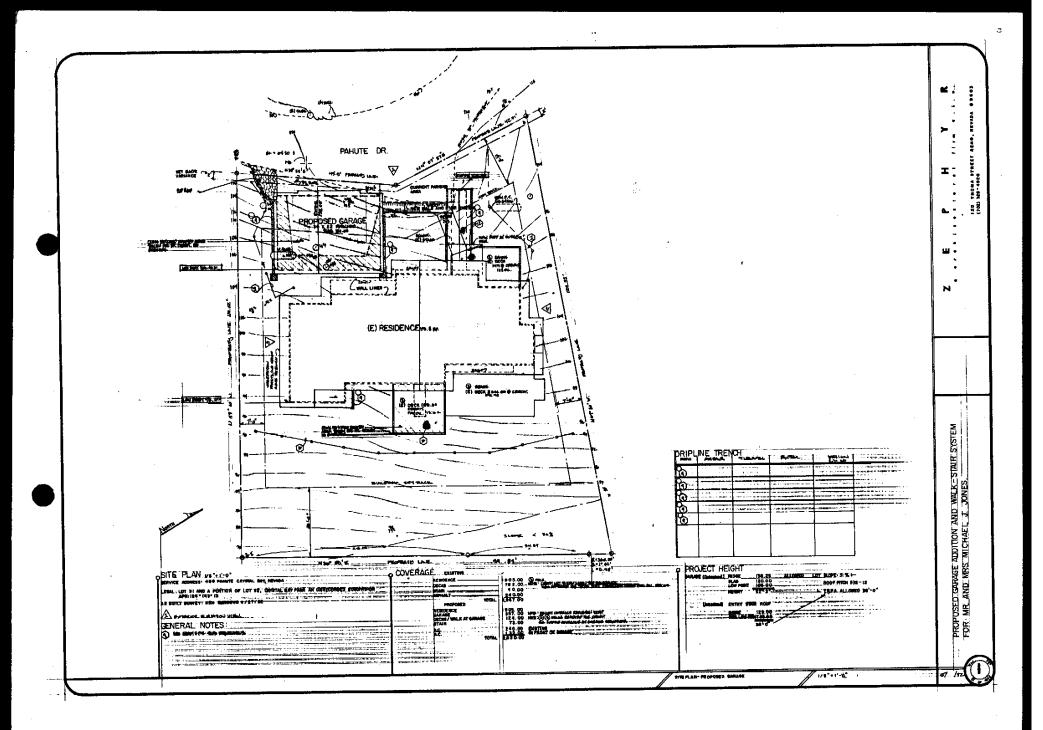

# SITE DATA

| PROPERTY DESCRIPTION<br>123-143-12<br>LOT 21, BLOCK 9, CRYSTAL BAY PARK UNIT NO. 1<br>407 STATE HIGHWAY 28<br>CRYSTAL BAY, WASHOE COUNTY, NEVADA |                                                                           |               |  |  |  |  |
|--------------------------------------------------------------------------------------------------------------------------------------------------|---------------------------------------------------------------------------|---------------|--|--|--|--|
| OWNER<br>TOM TURCHIOE AND KAREN KRAMBERG<br>POST OFFICE BOX 1755<br>CRYSTAL BAY, NEVADA 89402                                                    |                                                                           |               |  |  |  |  |
| PLAN AREA STATEMENT:<br>CRYSTAL BAY                                                                                                              | 03                                                                        | 4             |  |  |  |  |
| TAHOE REGIONAL PLANNING AGENC<br>LAND CAPABILITY<br>AREA<br>ALLOWABLE COVERAGE                                                                   | <b>Y DATA:</b><br>IA<br>12,269 S.F.<br>122 S.F.                           | (BL)          |  |  |  |  |
| EXISTING LAND COVERAGE                                                                                                                           |                                                                           |               |  |  |  |  |
| LAND CAPABILITY<br>RESIDENCE:<br>A.C. PAVING:<br>DECKS / STAIRS:<br>COMPACTED DIRT:<br>TOTAL LCV IA COVERAGE:                                    | <b>14</b><br>1,203 S.F.<br>794 S.F.<br>141 S.F.<br>133 S.F.<br>2,271 S.F. | <b>(18)</b>   |  |  |  |  |
| OFF SITE COVERAGE                                                                                                                                | 730 S.F.                                                                  |               |  |  |  |  |
| PROPOSED LAND COVERAGE                                                                                                                           |                                                                           |               |  |  |  |  |
| LAND CAPABLITY<br>RESIDENCE<br>A.C. PAVING:<br>DECKS:<br>ENTRY WALK:<br>TOTAL LCV IA COVERAGE                                                    | 1,906 S.F.<br>272 S.F.<br>23 S.F.<br>70 S.F.<br>2.271 S.F.                | <b>(181</b> ) |  |  |  |  |
|                                                                                                                                                  | ، ۲۰۰۱ ۲۰ میرمد                                                           |               |  |  |  |  |
| OFF SITE COVERAGE                                                                                                                                | 445 S.F.                                                                  |               |  |  |  |  |

| TURCHIOE<br>AND<br>KAREN<br>KRAMBERG                           |
|----------------------------------------------------------------|
| 407 STATE HIGHWAY 28<br>CRYSTAL BAY, NEVADA<br>APN. 123-143-12 |

DRAWN: SD

Checked:

| Date: | IO MAY | 1999 |
|-------|--------|------|
|       |        |      |

Scale: 1/8" = ľ-O"

Job No: 9906

# Sheet Contents

2 OF X SHEETS

123-143-127Wa <u>290280</u> 05/11/99 TOM TURCHIGE & KRAMBERG SMITH DESIGN 407 STATE HIGHDAY 28 SFD - Existing /SOILS/HYDRO