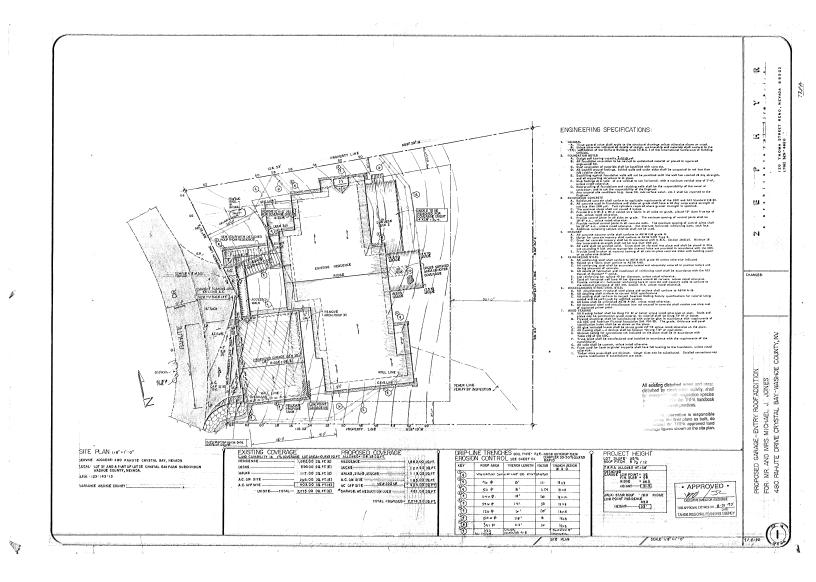

# SITE DATA

| SHE DATA                                                                                                                                         |                                                                           |              |  |
|--------------------------------------------------------------------------------------------------------------------------------------------------|---------------------------------------------------------------------------|--------------|--|
| PROPERTY DESCRIPTION<br>123-143-12<br>LOT 21, BLOCK 9, CRYSTAL BAY PARK UNIT NO. 1<br>407 STATE HIGHWAY 28<br>CRYSTAL BAY, WASHOE COUNTY, NEVADA |                                                                           |              |  |
| OWNER:<br>TOM TURCHIOE AND KAREN KRAI<br>POST OFFICE BOX 1755<br>CRYSTAL BAY, NEVADA 89402                                                       | MBERG                                                                     |              |  |
| PLAN AREA STATEMENT:<br>CRYSTAL BAY                                                                                                              | 034                                                                       | 4            |  |
| TAHOE REGIONAL PLANNING AGENC<br>LAND CAPABILITY<br>AREA<br>ALLOWABLE COVERAGE                                                                   | Y DATA:<br>IA<br>12,269 S.F.<br>122 S.F.                                  | œ            |  |
| EXISTING LAND COVERAGE                                                                                                                           |                                                                           |              |  |
| LAND CAPABILITY<br>RESIDENCE:<br>A.C. PAVING:<br>DECKS / STAIRS:<br>COMPACTED DIRT:<br>TOTAL LCV IA COVERAGE:                                    | <b>14</b><br>1,203 S.F.<br>794 S.F.<br>141 S.F.<br>133 S.F.<br>2,271 S.F. | <b>(8%</b> ) |  |
| OFF SITE COVERAGE                                                                                                                                | 730 S.F.                                                                  |              |  |
| PROPOSED LAND COVERAGE:                                                                                                                          |                                                                           |              |  |
| LAND CAPABILITY<br>RESIDENCE<br>A.C. PAVING:<br>DECKS:<br>ENTRY WALK:<br>TOTAL LCV IA COVERAGE                                                   | <b>14</b><br>1,906 S.F.<br>272 S.F.<br>23 S.F.<br>70 S.F.<br>2,271 S.F.   | <b>(8</b> %) |  |
| OFF SITE COVERAGE                                                                                                                                | 445 S.F.                                                                  |              |  |

| Proj | E( | CT |
|------|----|----|
|      |    |    |

A PROPOSED REMODEL / ADDITION FOR: TOM TURCHIOE AND KAREN KRAMBERG

407 STATE HIGHWAY 28 CRYSTAL BAY, NEVADA APN. 123-143-12

DRAWN: SD

Checked:

|         | · · · · · · · · · · · · · · · · · · · |  |
|---------|---------------------------------------|--|
| DATE:   | 10 MAY 1999                           |  |
| Scale:  | 1/8" = I'-O'                          |  |
| Job No: | 9906                                  |  |

# Sheet Contents

Announcements(1) Register for an Account Login

| Home Building Business Licensing Enforcement Engineering Fire | Accela Downtime 1/12/2021: ***ATTENTION ALL<br>ACCELA CUSTOMERS*** Accela will need to<br>perform an infrastructure maintenance to its Azure<br>production environment, and service might<br>experience performance more |  |
|---------------------------------------------------------------|--------------------------------------------------------------------------------------------------------------------------------------------------------------------------------------------------------------------------|--|
| Search Applications                                           | Mark as Read                                                                                                                                                                                                             |  |