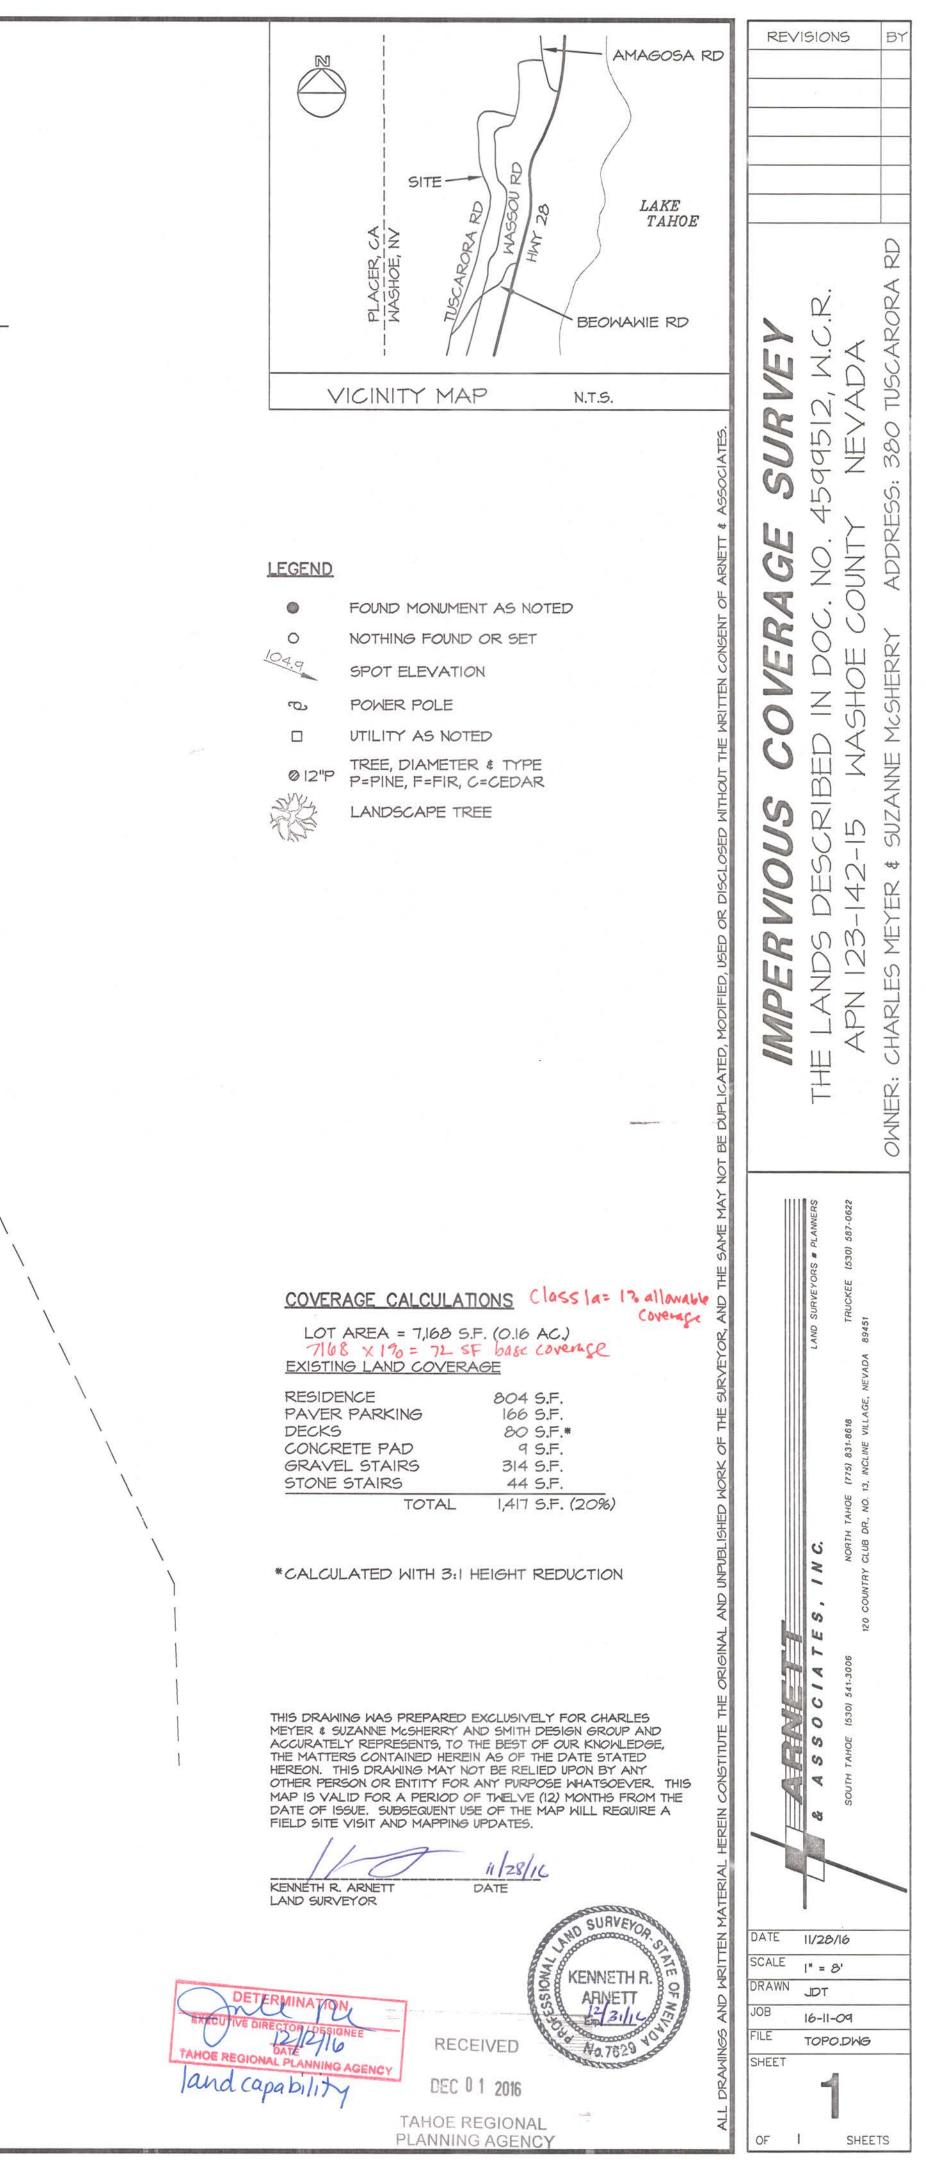

# **Record Details**

| Applicant:                                           | Licensed Professional:          |
|------------------------------------------------------|---------------------------------|
| Individual                                           | HOWEBUILT                       |
| PEGGY COLOMBO                                        | 127 Hillcrest Circle            |
| Home Phone:(775) 831-7158                            | DAYTON, NV, 89403               |
| PEGGY@SMITHDESIGNGROUP.COM                           | Contractor 0025357              |
| Project Description:                                 | Owner:                          |
| GARAGE ADDITION/LIVING AREA                          | MEYER-MCSHERRY FAMILY TRUST     |
| GARAGE ADDITION WITH LIVING AREA BELOW /             | MEYER TRUSTEE, CHARLES S        |
| CONNECTING CORRIDOR / REBUILD STAIRS / NEW           | PO BOX 518                      |
| FIXTURE COUNT                                        | CRYSTAL BAY NV 89402            |
| ✓More Details                                        |                                 |
| Related Contacts                                     |                                 |
| Design Professional information                      | Design Professional information |
| Organization<br>DALE E. SMITH AIA SMITH DESIGN GROUP | Individual<br>ROB LAUDER        |
| Home Phone:(775) 831-7158                            | Home Phone:(775) 884-3205       |

Home Phone:(775) 831-7158 E-mail:STUDIO@SMITHDESIGNGROUP

Home Phone:(775) 884-3205 E-mail:ROB.LAUDER@RL-

| Preferred Channel:                             | ENGR.COM<br>Preferred Channel:        |  |
|------------------------------------------------|---------------------------------------|--|
| Additional Information<br>Public Owned:        |                                       |  |
| No                                             |                                       |  |
| Application Information<br>GENERAL INFORMATION |                                       |  |
| Туре:                                          | Addition Single Family                |  |
| Parcel Information                             |                                       |  |
| Parcel Number:<br>123-142-15                   | Lot:                                  |  |
| Block:                                         | Subdivision:                          |  |
| 2<br>Book:                                     | Page:                                 |  |
| 123                                            | Page.<br>14                           |  |
| Tract:                                         | Legal Description:                    |  |
| 0                                              | CRYSTAL BAY PARK FR LTS 18 & 19 BLK 8 |  |
| Parcel Area:                                   | Land Value:                           |  |
| 0.16                                           | 122500                                |  |
| Improved Value:                                | Exemption Value:                      |  |
| 13312                                          | 0                                     |  |
| CITY:                                          | WATER:                                |  |
| CRYSTAL BAY                                    | Municipal                             |  |
| SEWER:                                         | ZONING:                               |  |
| Municipal                                      | HDS                                   |  |
| MASTER_P:                                      | REG_ZONE:                             |  |
| SR                                             | HDS                                   |  |
| PLANNED LAND USE:                              | TAX DISTRICT:                         |  |
| 200                                            | 5200                                  |  |