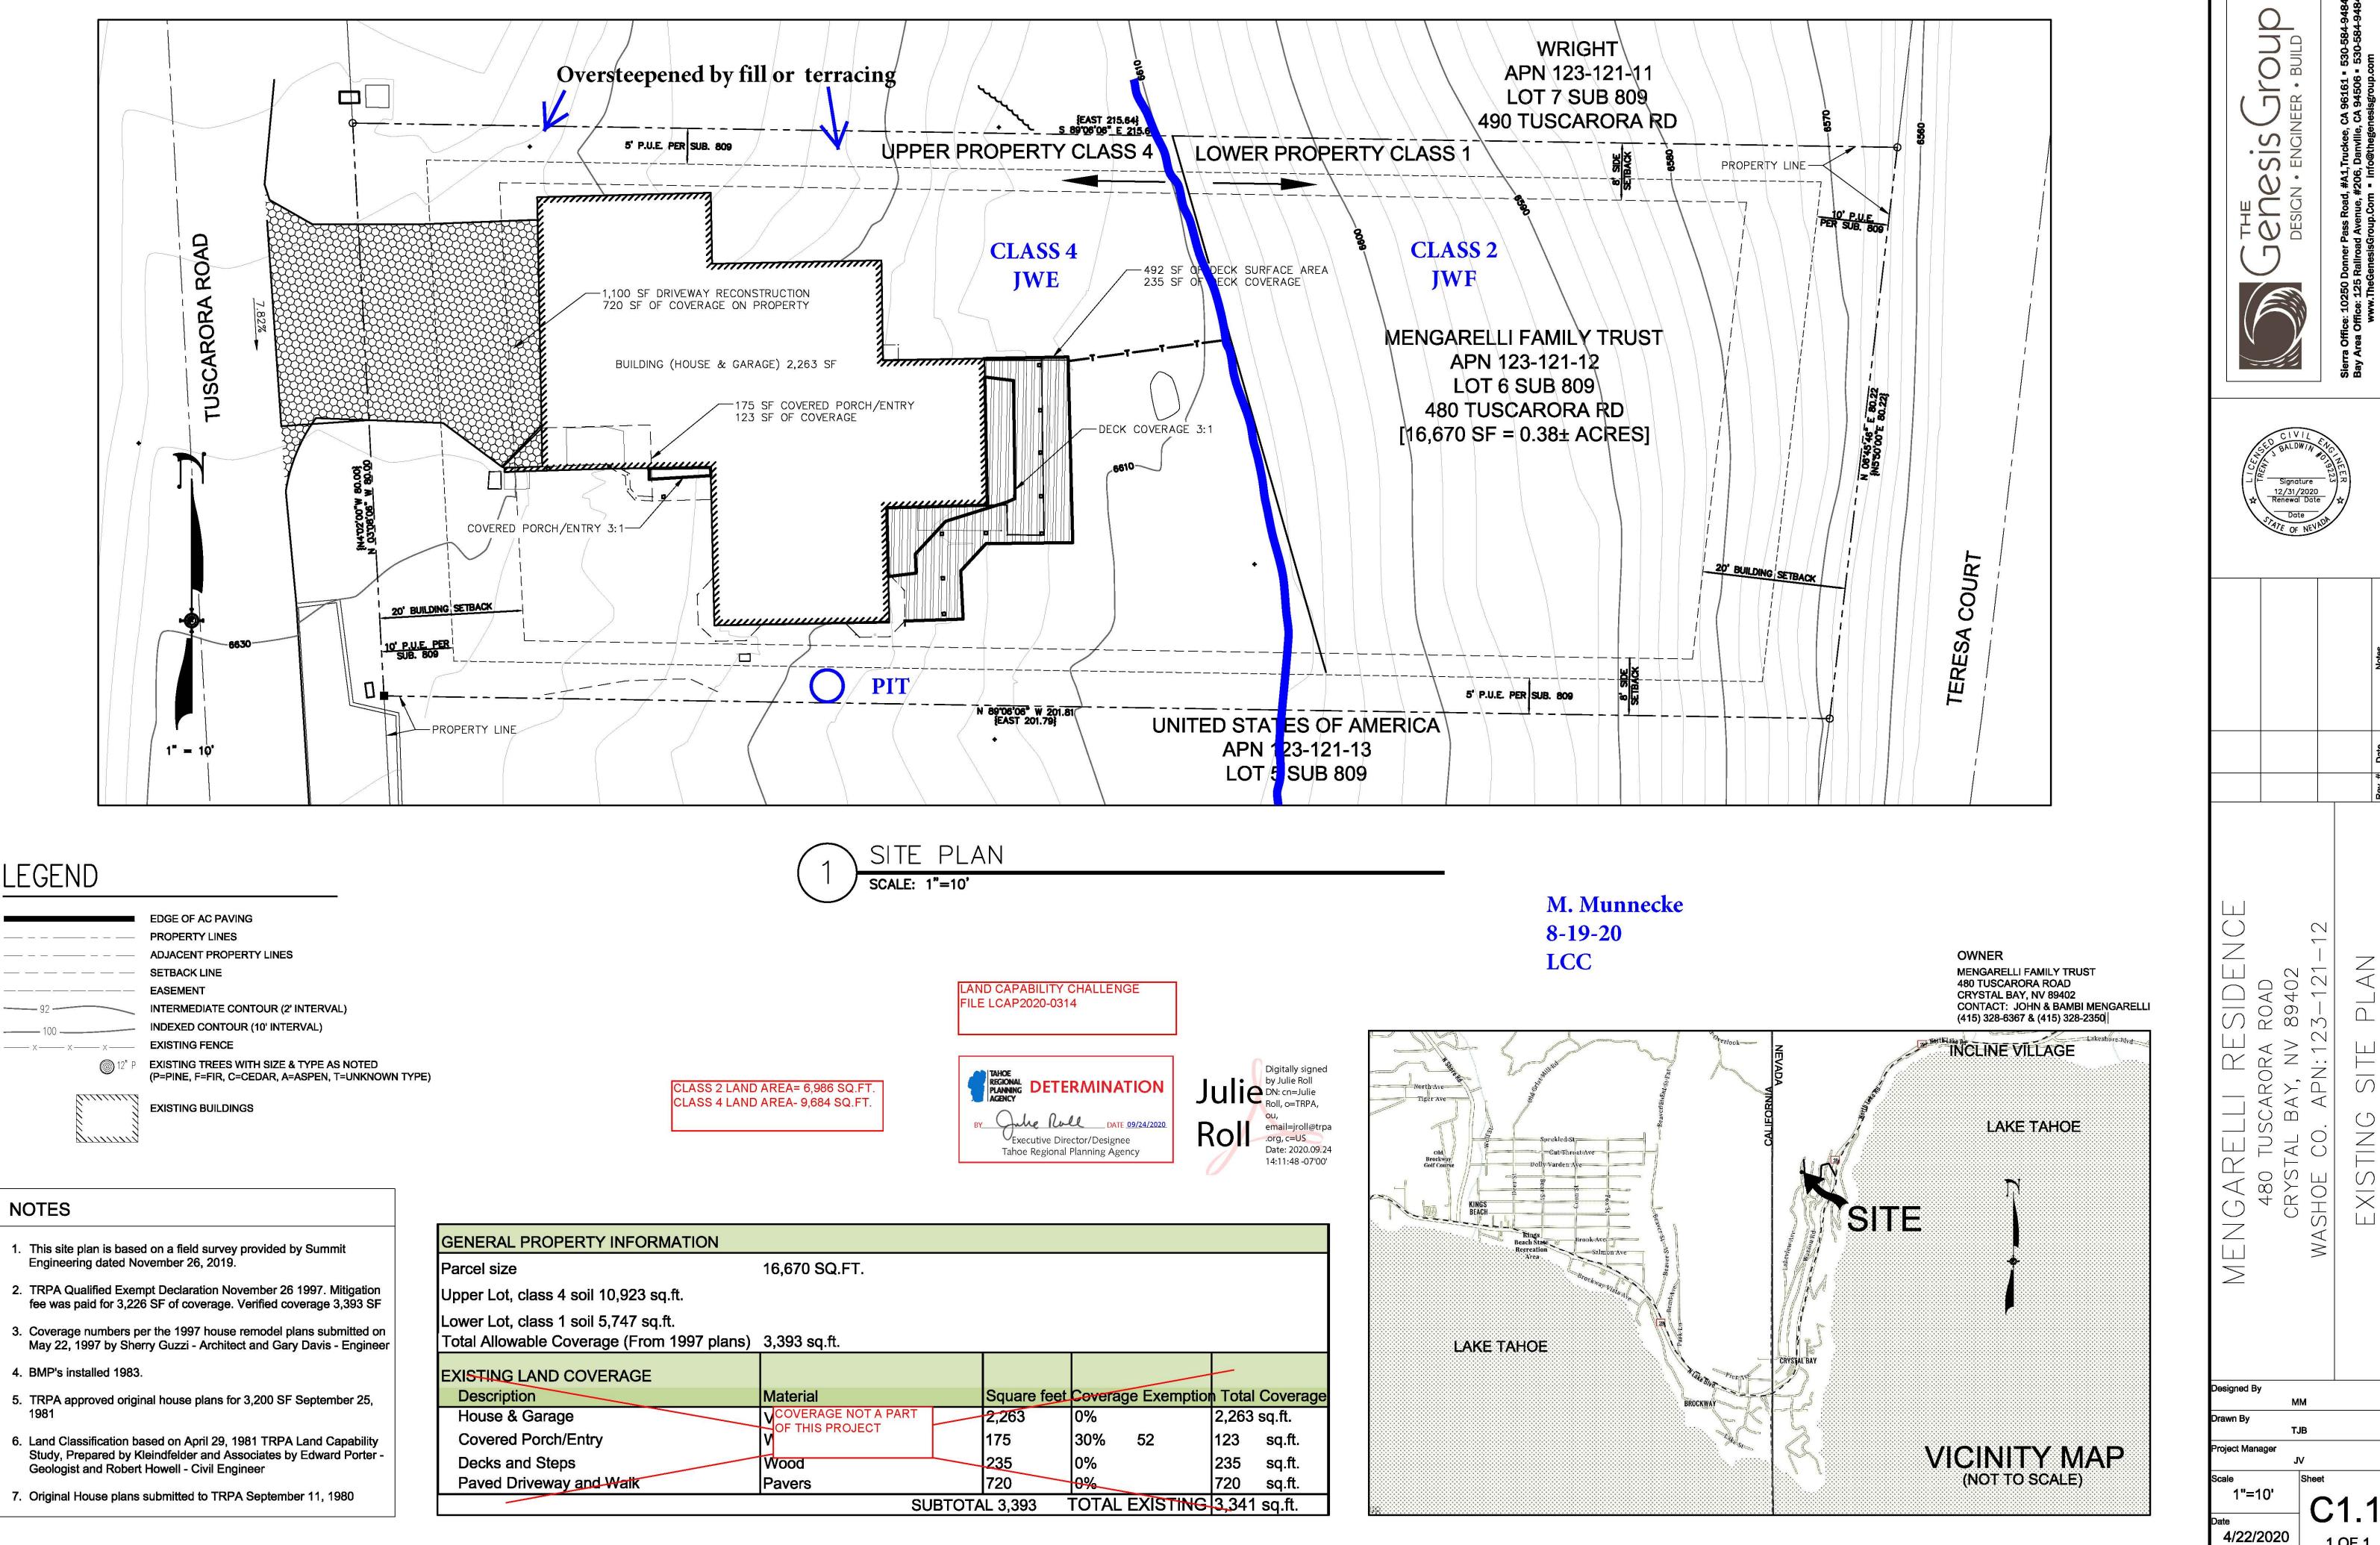

# SITE DATA

| PROPERTY DESCRIPTION<br>123-143-12<br>LOT 21, BLOCK 9, CRYSTAL BAY PARK UNIT NO. 1<br>407 STATE HIGHWAY 28<br>CRYSTAL BAY, WASHOE COUNTY, NEVADA |                                                                           |               |  |  |  |  |
|--------------------------------------------------------------------------------------------------------------------------------------------------|---------------------------------------------------------------------------|---------------|--|--|--|--|
| OWNER<br>TOM TURCHIOE AND KAREN KRAMBERG<br>POST OFFICE BOX 1755<br>CRYSTAL BAY, NEVADA 89402                                                    |                                                                           |               |  |  |  |  |
| PLAN AREA STATEMENT:<br>CRYSTAL BAY                                                                                                              | 03                                                                        | 4             |  |  |  |  |
| TAHOE REGIONAL PLANNING AGENC<br>LAND CAPABILITY<br>AREA<br>ALLOWABLE COVERAGE                                                                   | <b>Y DATA:</b><br>IA<br>12,269 S.F.<br>122 S.F.                           | (BL)          |  |  |  |  |
| EXISTING LAND COVERAGE                                                                                                                           |                                                                           |               |  |  |  |  |
| LAND CAPABILITY<br>RESIDENCE:<br>A.C. PAVING:<br>DECKS / STAIRS:<br>COMPACTED DIRT:<br>TOTAL LCV IA COVERAGE:                                    | <b>14</b><br>1,203 S.F.<br>794 S.F.<br>141 S.F.<br>133 S.F.<br>2,271 S.F. | <b>(18)</b>   |  |  |  |  |
| OFF SITE COVERAGE                                                                                                                                | 730 S.F.                                                                  |               |  |  |  |  |
| PROPOSED LAND COVERAGE                                                                                                                           |                                                                           |               |  |  |  |  |
| LAND CAPABLITY<br>RESIDENCE<br>A.C. PAVING:<br>DECKS:<br>ENTRY WALK:<br>TOTAL LCV IA COVERAGE                                                    | 1,906 S.F.<br>272 S.F.<br>23 S.F.<br>70 S.F.<br>2.271 S.F.                | <b>(181</b> ) |  |  |  |  |
|                                                                                                                                                  | ، ۲۰۰۱ ۲۰ میرمد                                                           |               |  |  |  |  |
| OFF SITE COVERAGE                                                                                                                                | 445 S.F.                                                                  |               |  |  |  |  |