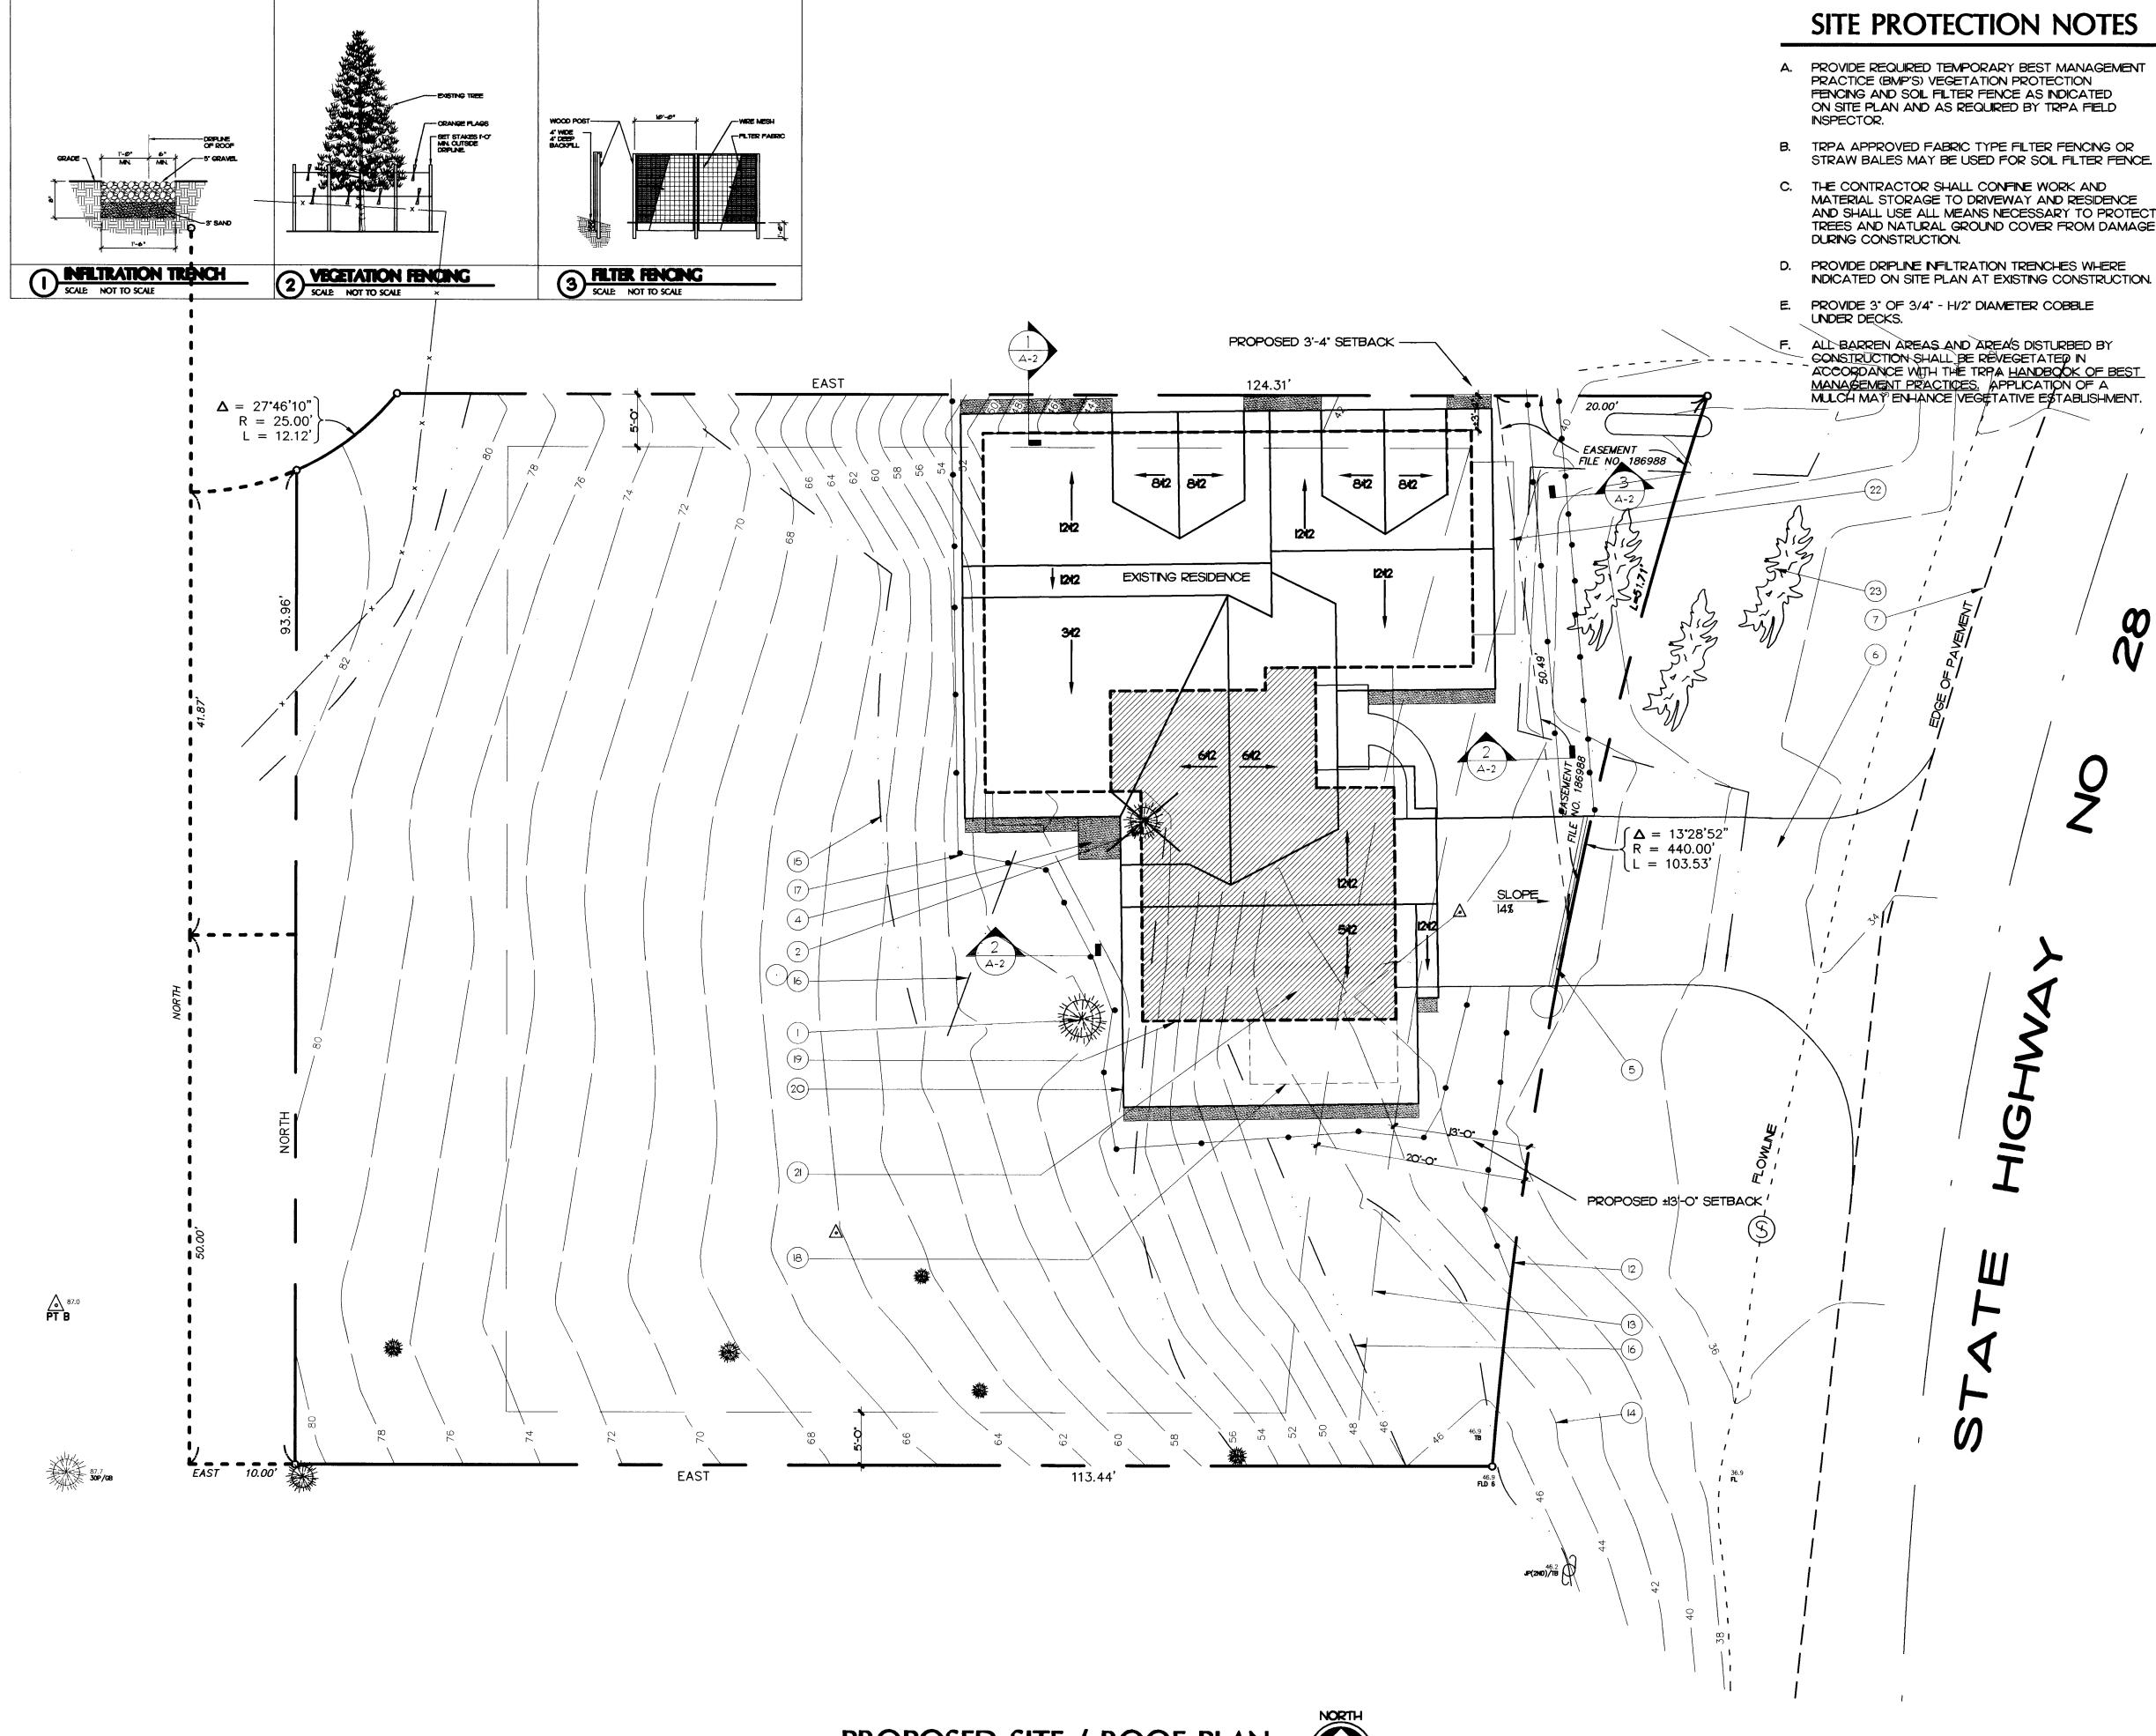

**Park Subdivision Unit** 

□ 10/27/2003 V4-17-99

Variance

Variance HISTORY

**407 STATE ROUTE 28** INCLINE VILLAGE NV

APPROVED

WASHOE

PROPOSED SITE / ROOF PLAN

# SITE PROTECTION NOTES

- B. TRPA APPROVED FABRIC TYPE FILTER FENCING OR STRAW BALES MAY BE USED FOR SOIL FILTER FENCE.
- MATERIAL STORAGE TO DRIVEWAY AND RESIDENCE AND SHALL USE ALL MEANS NECESSARY TO PROTECT TREES AND NATURAL GROUND COVER FROM DAMAGE

9

N

**KEY NOTES**  $\odot$ 

- TREE TO REMAIN, TYPICAL TREE TO BE REMOVED, TYPICAL INFILTRATION TRENCH, 18"X8"WITH DRAINAGE FILL DRYWELL, 48"X48"X24" WITH DRAINAGE FILL, TYPICAL
- DRYWELL, 48'X48'X24' WITH DRAINAGE FILL, TYPICAL BELOW VALLEY SLOTTED DRAIN ON CORRUGATED METAL PIPE TO DRYWELL, 36'X36'X36' WITH DRAINAGE FILL 3' ASPHALT CONCRETE PAVING OVER 4' PAVEMENT BASE COURSE AND COMPACTED SUBGRADE EDGE OF PAVEMENT (E) EXTERIOR DECKING PL BREPIZED ASPHALT SLEET WATERPROOFING ICE

- RUBBERIZED ASPHALT SHEET WATERPROOFING, ICE DAM PROTECTION AT ROOF, INSTALL PER MANUFACTURE'S INSTALLATION INSTRUCTIONS ASPHALT COMPOSITION ROOFING PROPERTY LINE

6.

14

-15

- BUILDING SETBACK LINE EXISTING CONTOUR LINE (DASHED) TOP OF SLOPE
- TOE OF SLOPE
- VEGETATION FENCE
- LIMITS OF FOUNDATION
- 20. LIMITS OF ROOF 21. PROPOSED ADDITION, SHOWN SHADED 22. LIMITS OF EXISTING DECK