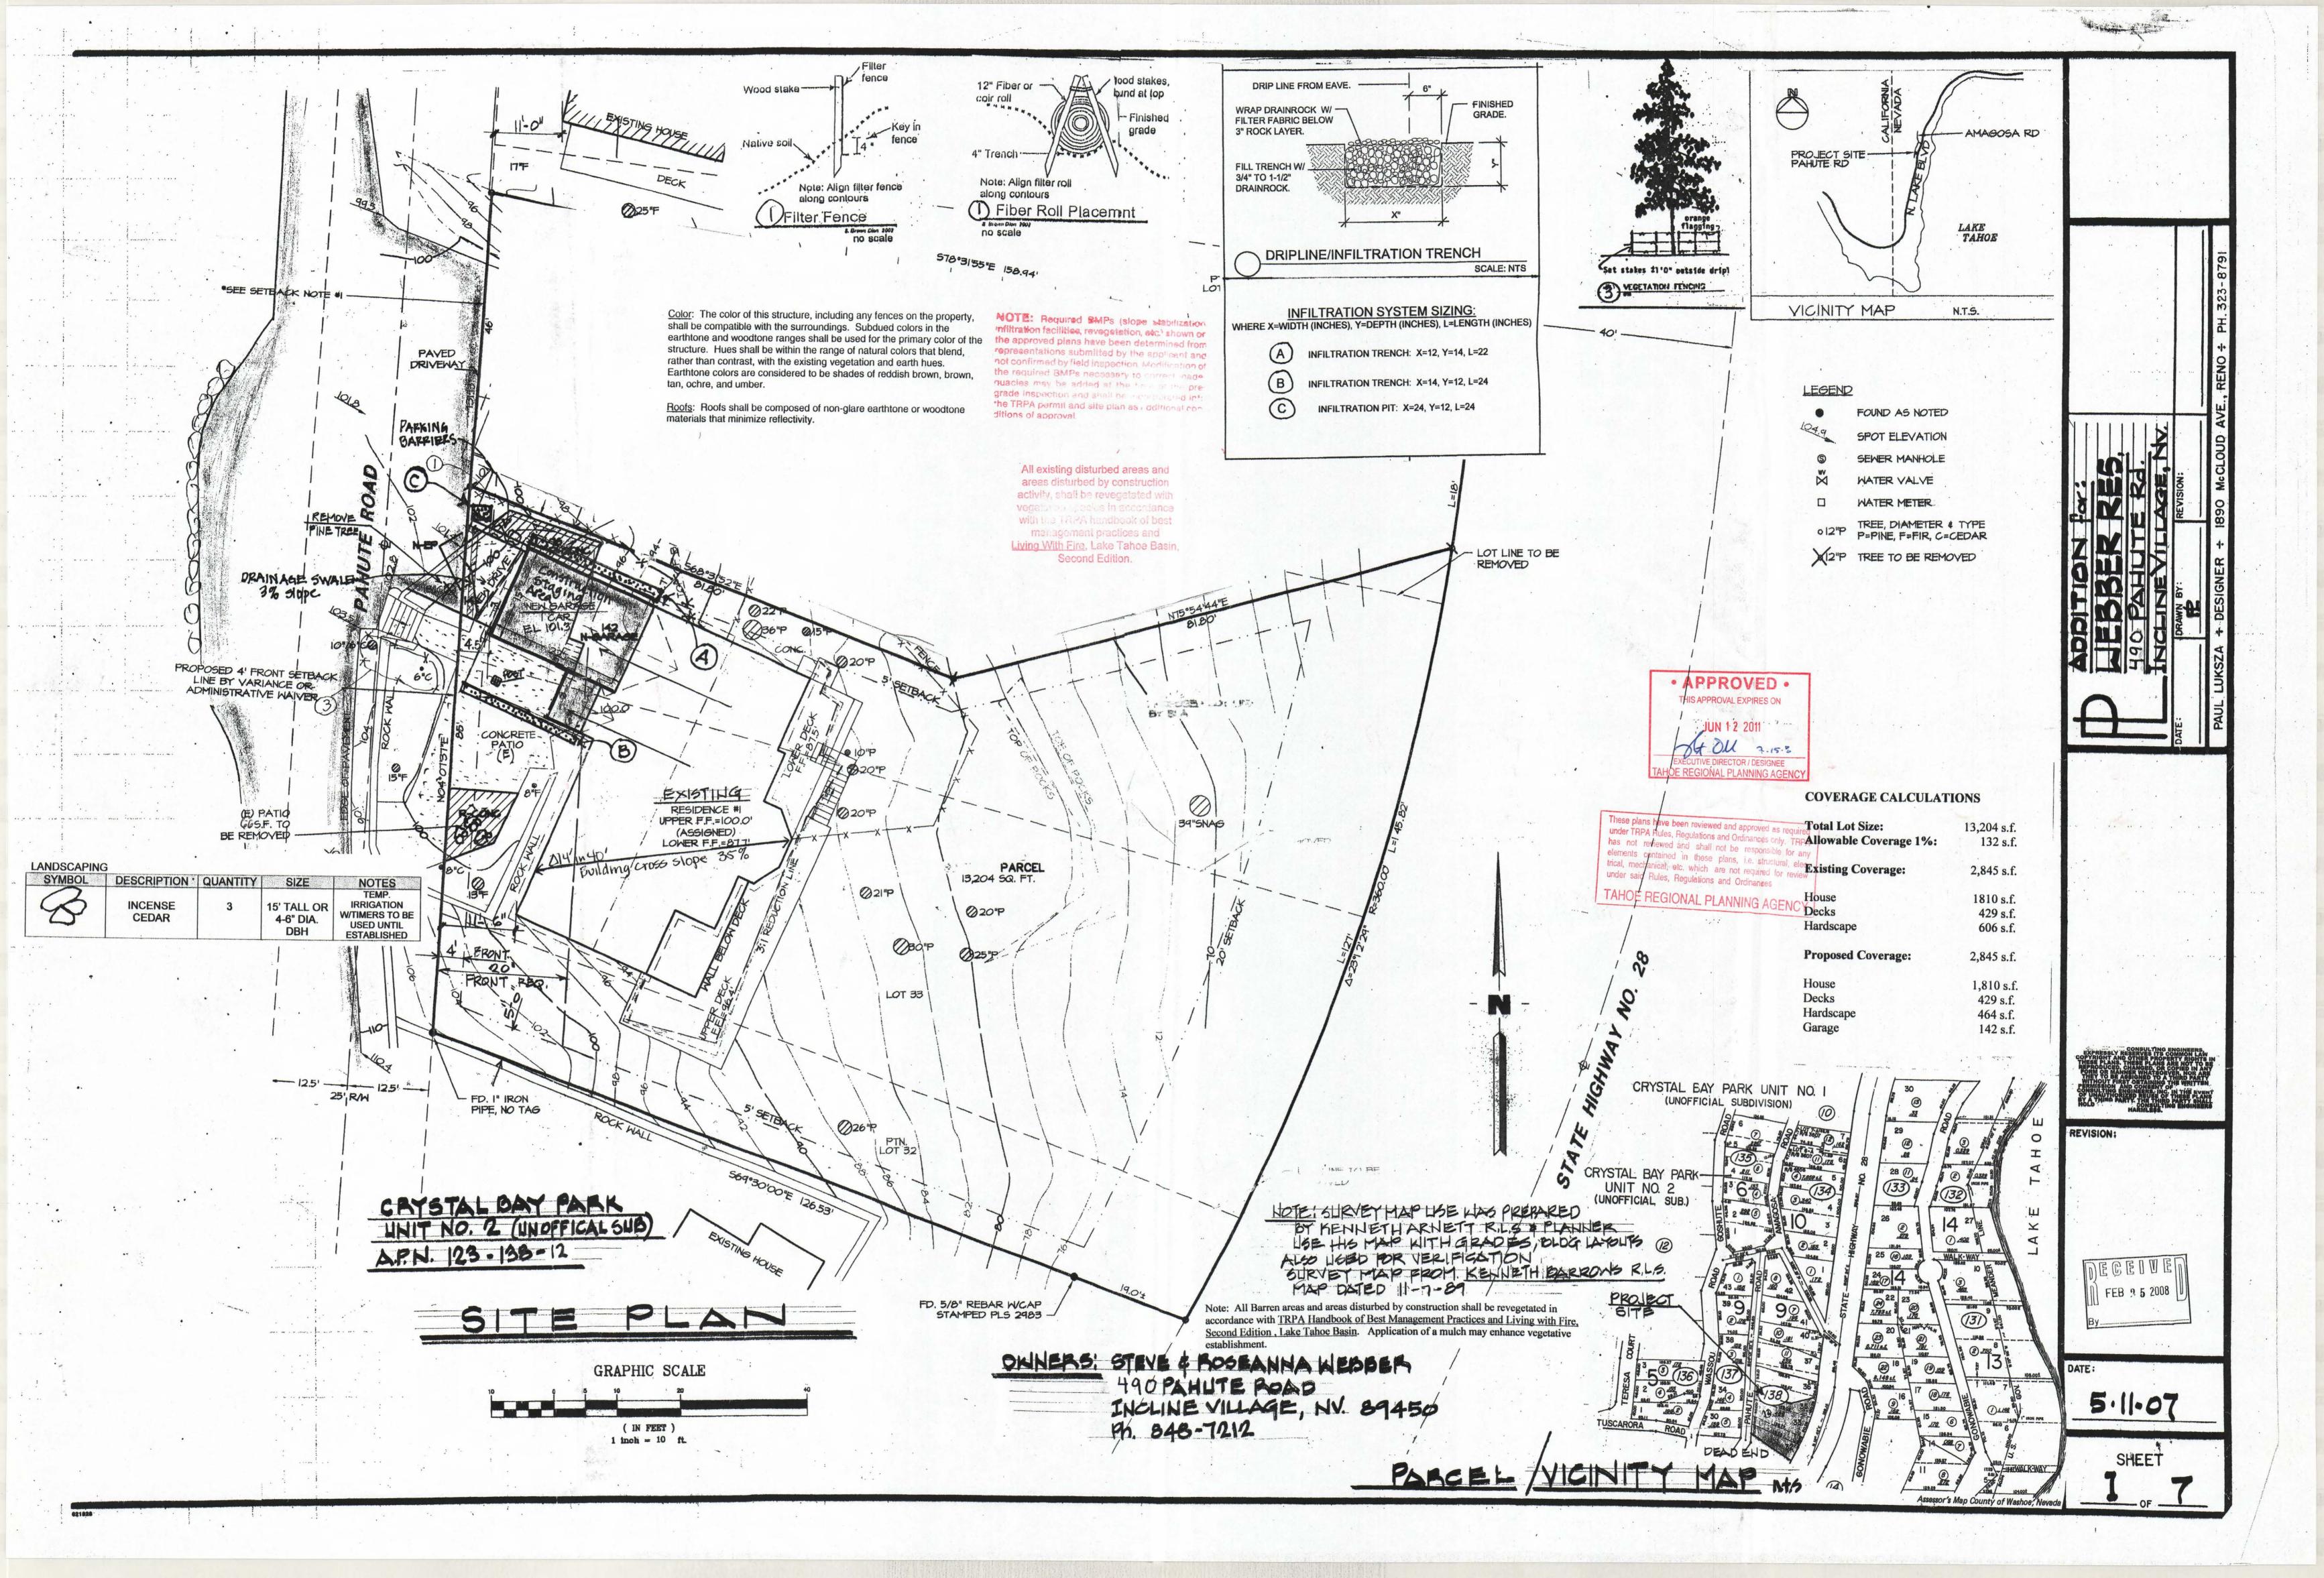

# SITE NOTES

- CONTRACTOR TO VERIFY LOCATION AND DEPTH OF ALL EXISTING UNDERGROUND UTILITY LINES PRIOR TO BEGINNING SITE WORK.
- INSTALL UNDERGROUND UTILITY LINES AND SERVICE IN ACCORDANCE WITH THE REQUIREMENTS OF THE SERVICE PROVIDER
- ELEVATION MARKS INDICATE ELEVATION OF FINISH C. MATERIALS. VERIFY THICKNESS OF FINISH MATERIAL AND BASE AND PREPARE SUBGRADE ACCORDINGLY.
- FINISH GRADE TO HAVE A POSITIVE SLOPE AWAY D. FROM BUILDING FOR A MINIMUM OF 5 FEET.
- ALL EXCESS EXCAVATED MATERIAL TO REMAIN ON E. SITE AND BE UTILIZED AS UNCOMPACTED FILL AS DIRECTED BY OWNER.
- F. EARTHWORK CONTRACTOR SHALL REPLACE ANY FILTER FENCE OR VEGETATION PROTECTION DAMAGED DURING THE COURSE OF HIS WORK.
- TEMPORARY POWER POLE SHALL NOT BE ATTACHED G. TO TREES
- ALL SLOPES GREATER THAN A 21 TO BE PROTECTED Н. WITH RIP RAP IN ACCORDANCE WITH T.R.P.A. HANDBOOK OF BEST MANAGEMENT PRACTICES
- SURVEY DATA TAKEN FROM TOPOGRAPHIC SURVEY DRAWING PREPARED BY KENNETH F. BARROW, RLS #2988 DATED 13 NOVEMBER 1998

# SITE DATA

| PROPERTY DESCRIPTION<br>123-143-12<br>LOT 21, BLOCK 9, CRYSTAL BAY PARK UNIT NO. 1<br>407 STATE HIGHWAY 28<br>CRYSTAL BAY, WASHOE COUNTY, NEVADA |                                                                           |               |  |  |  |  |
|--------------------------------------------------------------------------------------------------------------------------------------------------|---------------------------------------------------------------------------|---------------|--|--|--|--|
| OWNER<br>TOM TURCHIOE AND KAREN KRAMBERG<br>POST OFFICE BOX 1755<br>CRYSTAL BAY, NEVADA 89402                                                    |                                                                           |               |  |  |  |  |
| PLAN AREA STATEMENT:<br>CRYSTAL BAY                                                                                                              | 03                                                                        | 4             |  |  |  |  |
| TAHOE REGIONAL PLANNING AGENC<br>LAND CAPABILITY<br>AREA<br>ALLOWABLE COVERAGE                                                                   | <b>Y DATA:</b><br>IA<br>12,269 S.F.<br>122 S.F.                           | (BL)          |  |  |  |  |
| EXISTING LAND COVERAGE                                                                                                                           |                                                                           |               |  |  |  |  |
| LAND CAPABILITY<br>RESIDENCE:<br>A.C. PAVING:<br>DECKS / STAIRS:<br>COMPACTED DIRT:<br>TOTAL LCV IA COVERAGE:                                    | <b>14</b><br>1,203 S.F.<br>794 S.F.<br>141 S.F.<br>133 S.F.<br>2,271 S.F. | <b>(18)</b>   |  |  |  |  |
| OFF SITE COVERAGE                                                                                                                                | 730 S.F.                                                                  |               |  |  |  |  |
| PROPOSED LAND COVERAGE                                                                                                                           |                                                                           |               |  |  |  |  |
| LAND CAPABLITY<br>RESIDENCE<br>A.C. PAVING:<br>DECKS:<br>ENTRY WALK:<br>TOTAL LCV IA COVERAGE                                                    | 1,906 S.F.<br>272 S.F.<br>23 S.F.<br>70 S.F.<br>2.271 S.F.                | <b>(181</b> ) |  |  |  |  |
|                                                                                                                                                  | ، ۲۰۰۱ ۲۰ میرمد                                                           |               |  |  |  |  |
| OFF SITE COVERAGE                                                                                                                                | 445 S.F.                                                                  |               |  |  |  |  |

| TURCHIOE<br>AND<br>KAREN<br>KRAMBERG                           |
|----------------------------------------------------------------|
| 407 STATE HIGHWAY 28<br>CRYSTAL BAY, NEVADA<br>APN. 123-143-12 |

DRAWN: SD

Checked:

| Date: | IO MAY | 1999 |
|-------|--------|------|
|       |        |      |

Scale: 1/8" = ľ-O"

Job No: 9906