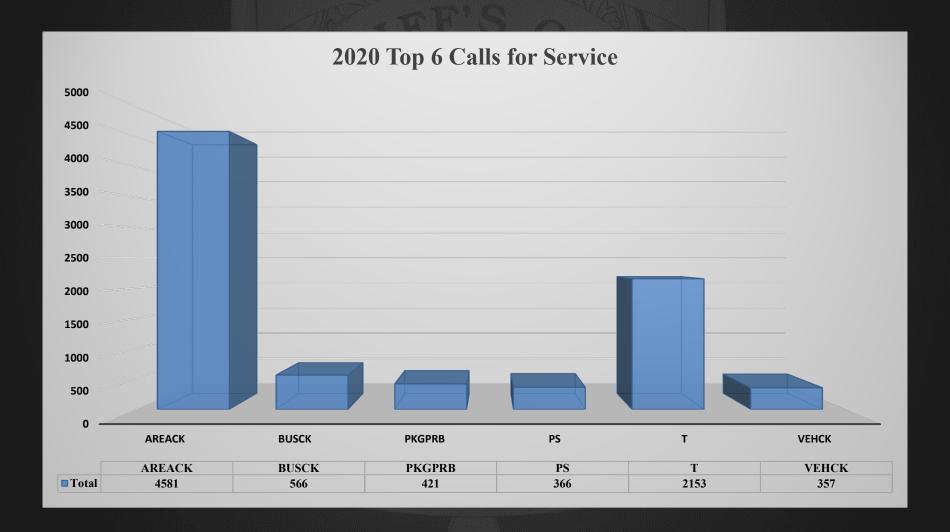

# Washoe County Sheriff's Office Incline Village Community Oriented Policing Grant

**Sheriff Darin Balaam** 

#### **Pre-Recession Staffing Levels**

- Full time
  - Captain
  - Lieutenant
  - 5 Sergeants
  - 15 Deputies

### **Current Staffing Levels**

- Full time
  - Sergeant
  - Resident Deputy
  - 6 Remote Deputies
- Rotating
  - 5 Deputies

# **Top 6 Calls for Service**



### **What Grant Funds**

- Adds Full time
  - Captain
  - Lieutenant
  - 4 Sergeants
  - 5 Deputies
- 7 Vehicles

# **Community Partner Goals**

- Community-Oriented Policing
  - Address parking problems
  - Address crime
  - Build relationships
- Community Engagement
  - SO Annual Community Picnic
  - 4<sup>th</sup> of July Parade
  - Build relationships

Thank you