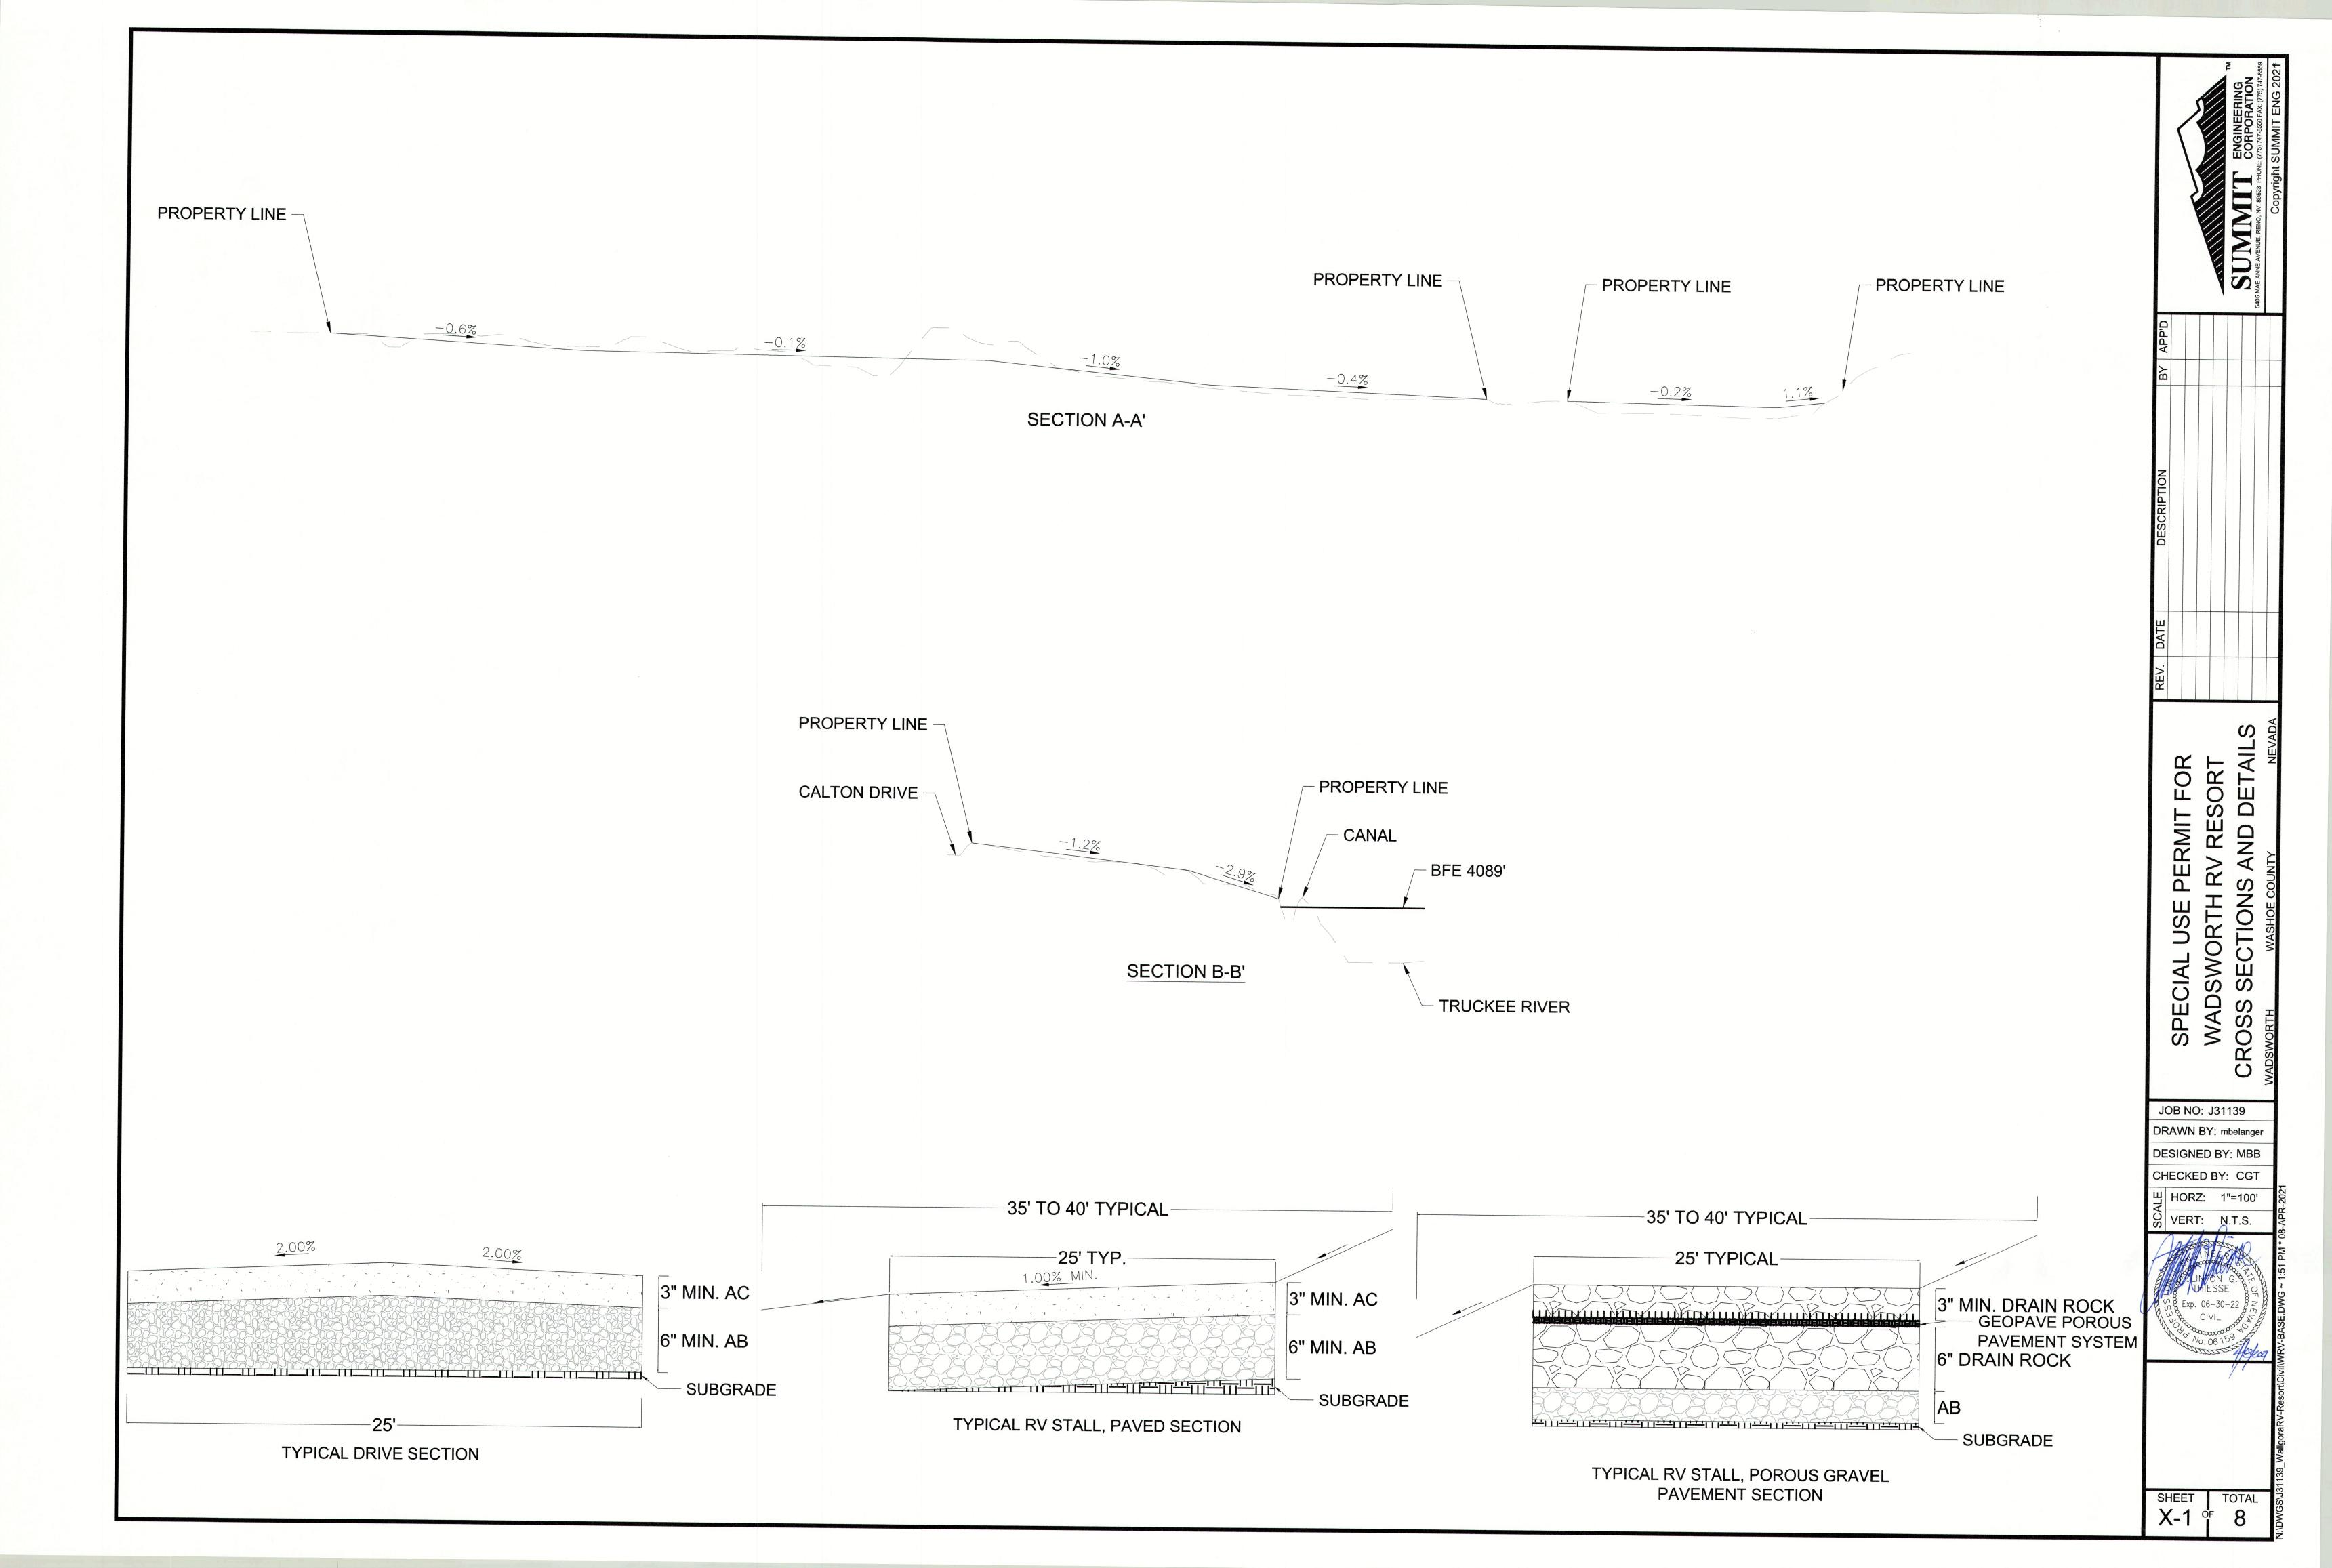

### SHEET INDEX

TITLE SHEET G-1 TO G-3

PRELIMINARY SITE PLAN PRELIMINARY GRADING PLAN AND EROSION CONTROL

PRELIMINARY UTILITY PLAN U-1 **CROSS SECTIONS AND DETAILS** X-1 PRELIMINARY LANDSCAPE PLAN

### PROJECT DATA

APNs (ACRES)

**TOTAL AREA** 

T-1

S-1

084-292-13 (11.2) 084-292-14 (5.0) 084-292-15 (6.3) 29.09 ACRES 0.31 ACRES

STRUCTURES AREA **ROADS AREA CONCRETE AREA** POROUS RV SITE AREA HARD PAVED RV SITE AREA LANDSCAPE AREA PASSIVE OPEN SPACE

**ACTIVE OPEN SPACE** ZONING FEMA ZONE DESIGNATIONS

084-292-16 (6.6)

**6.31 ACRES** 0.70 ACRES **3.56 ACRES 2.92 ACRES** 15.29 ACRES 14.99 ACRES 1.30 ACRES

TOURIST COMMERCIAL (TC) UNSHADED X / AE WITH BFE