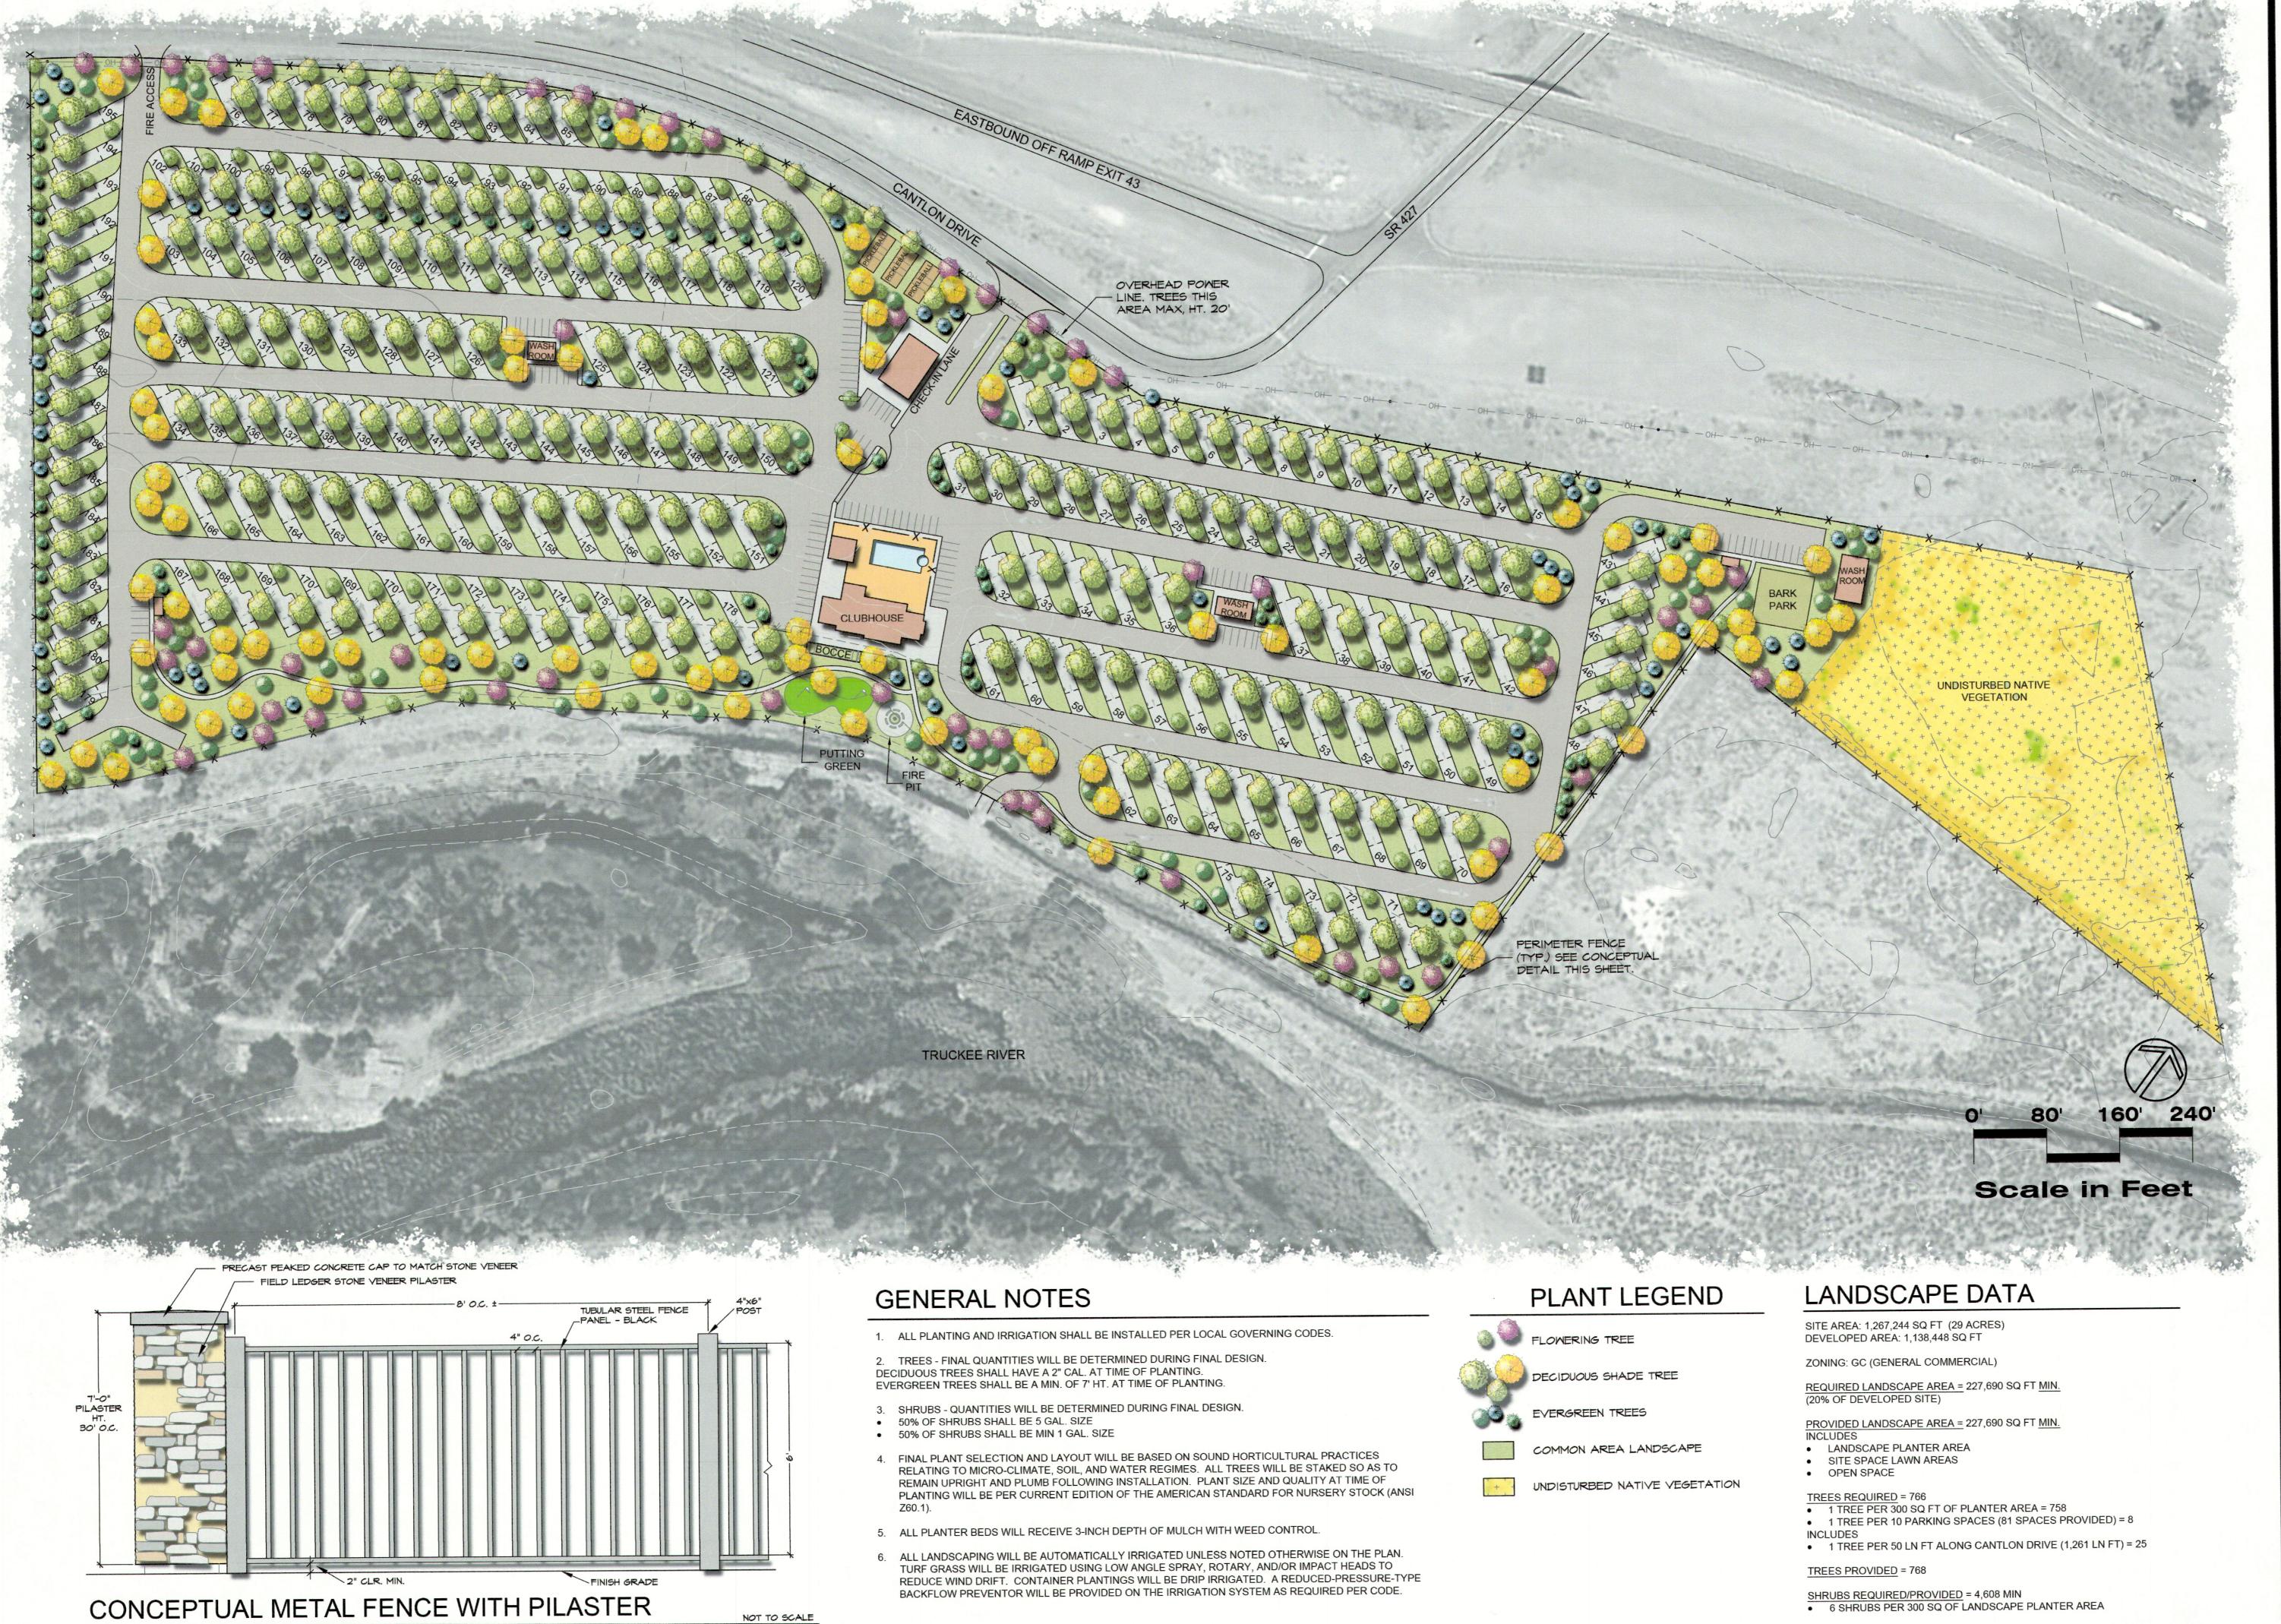

### RV RESORT FEATURES

- 196 RV SITES (8 ADA)
- CHECK-IN OFFICE
- LAUNDRY FACILITIES MINI-MARKET
- PICKLEBALL
- HORSESHOE PITCH
- BOCCE
- PUTTING GREEN PICNIC AREA
- COMMUNITY FIRE PIT
- CLUBHOUSE & POOL
- UNISEX WASHROOMS MAINTENANCE SHED
- BARK PARK & PET AREAS

### LEGEND

PROPOSED BUILDING PROPOSED LANDSCAPING PROPOSED CONCRETE PROPOSED GRAVEL PAVEMEN PROPOSED GRAVEL ROADWAY PROPOSED ASPHALT ROADWAY EXISTING WELL (TO BE ABANDONED) PROPOSED FIRE HYDRANT

--- w --- w --- PROPOSED WATER PROPOSED RECLAIMED WATER

\_\_\_\_ CENTERLINE

EXISTING OVERHEAD ELECTRICAL --- X ---- PROPOSED FENCE

ENTRANCE & EXIT (BMP SC-8) **INSTALL FIBER ROLLS (BMP SC-1)** SOLID AND DEMOLITION WASTE

MANAGEMENT (BMP GM-3) HANDLING AND DISPOSAL OF **CONCRETE AND CEMENT (BMP GM-9)** 

STREET & SURFACE CLEANING (BMP GM-5)

STAMPMILL **ESTATES** PROJECT AREA **CANTLON DRIVE** SITE MAP N.T.S.

### PROJECT DATA

APNs (ACRES)

**TOTAL AREA** 

T-1

S-1

084-292-13 (11.2) 084-292-14 (5.0) 084-292-15 (6.3) 29.09 ACRES 0.31 ACRES

STRUCTURES AREA **ROADS AREA CONCRETE AREA** POROUS RV SITE AREA HARD PAVED RV SITE AREA LANDSCAPE AREA PASSIVE OPEN SPACE

**ACTIVE OPEN SPACE** ZONING FEMA ZONE DESIGNATIONS

084-292-16 (6.6)

**6.31 ACRES** 0.70 ACRES **3.56 ACRES 2.92 ACRES** 15.29 ACRES 14.99 ACRES 1.30 ACRES

TOURIST COMMERCIAL (TC) UNSHADED X / AE WITH BFE