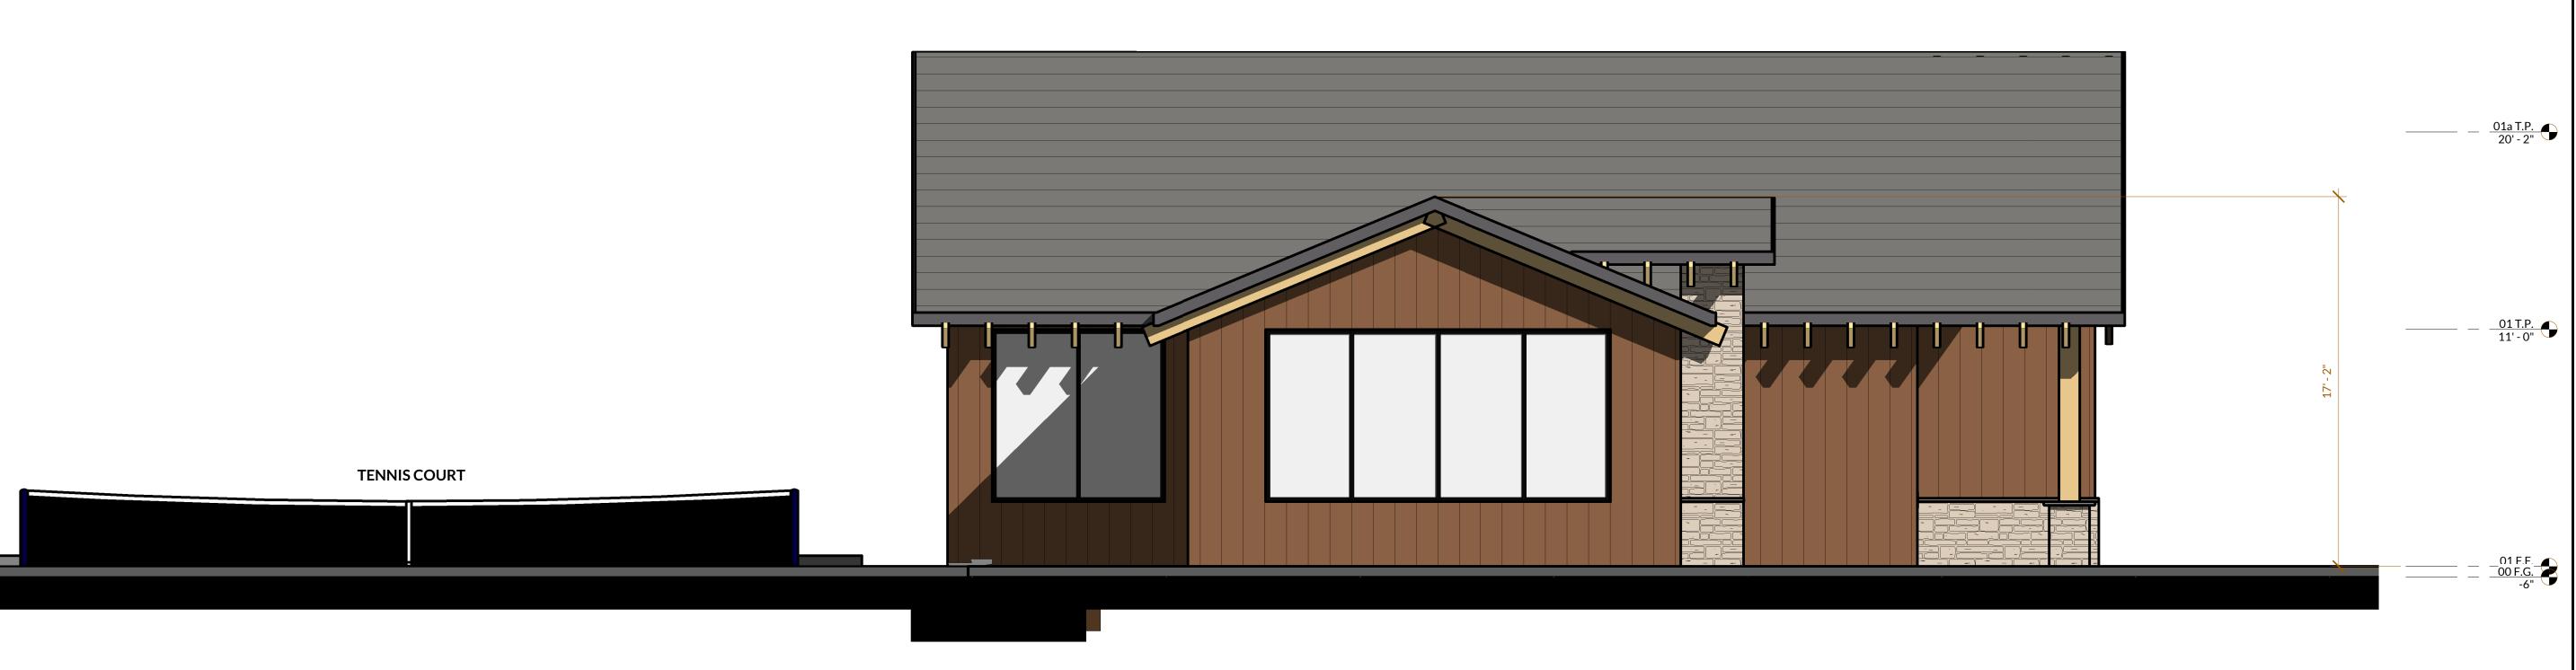

**ELEVATION -**CLUBHOUSE

1 ELEVATION - FRONT
SCALE: 1/4" = 1'-0"

2 ELEVATION - LEFT
SCALE: 1/4" = 1'-0"

DOMUM

info@domum.design 888-352-ARC1 6532 Lonetree Blvd. Suite 102, Rocklin, CA 95765

000 CANTLON DRIVE. DSWORTH, NV 89442

NORTH 34

roj. No: 2021.63 rawn By: %%%%

Drawn By: %%%%
Reviewed TEA

e / Kevision schedule: Date Description

Copyright Domum: All drawings and written material appearing herein constitute original and unpublished original work of the architect and may not be duplicated, used, or disclosed without prior written consent of the architect.

ELEVATION -CLUBHOUSE

A5d