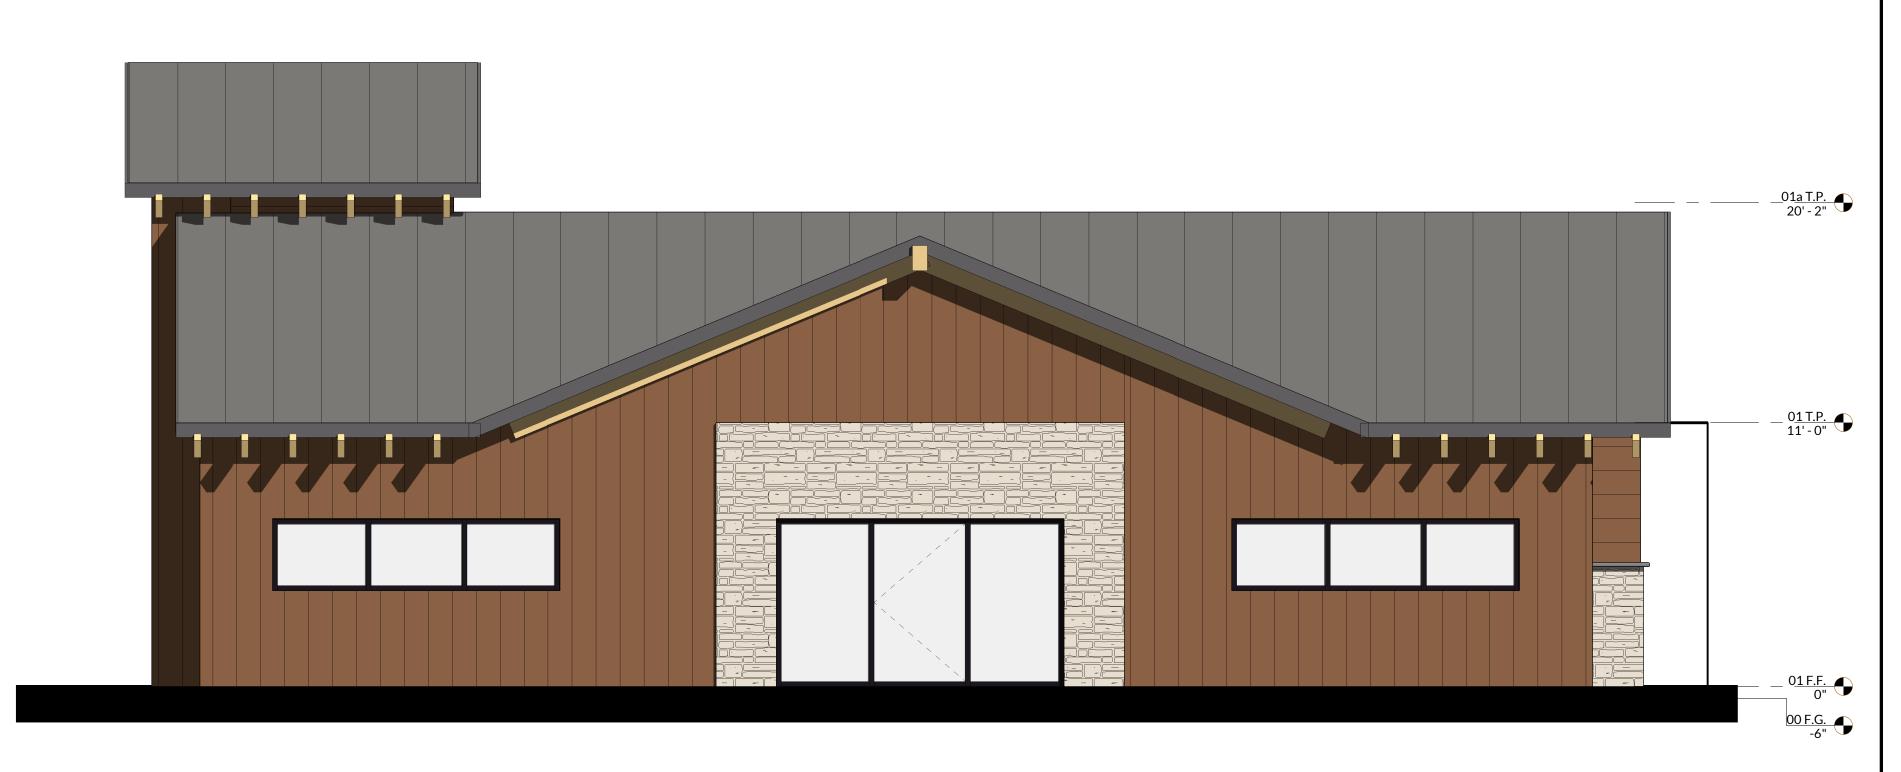

> **ELEVATIONS -**OFFICE

1 ELEVATION - EAST
SCALE: 1/4" = 1'-0"

2 ELEVATION - WEST
SCALE: 1/4" = 1'-0"

1 ELEVATION - REAR

SCALE: 1/4" = 1'-0"

2 ELEVATION - RIGHT
SCALE: 1/4" = 1'-0"

info@domum.design 888-352-ARC1 6532 Lonetree Blvd. Suite 102, Rocklin, CA 95765