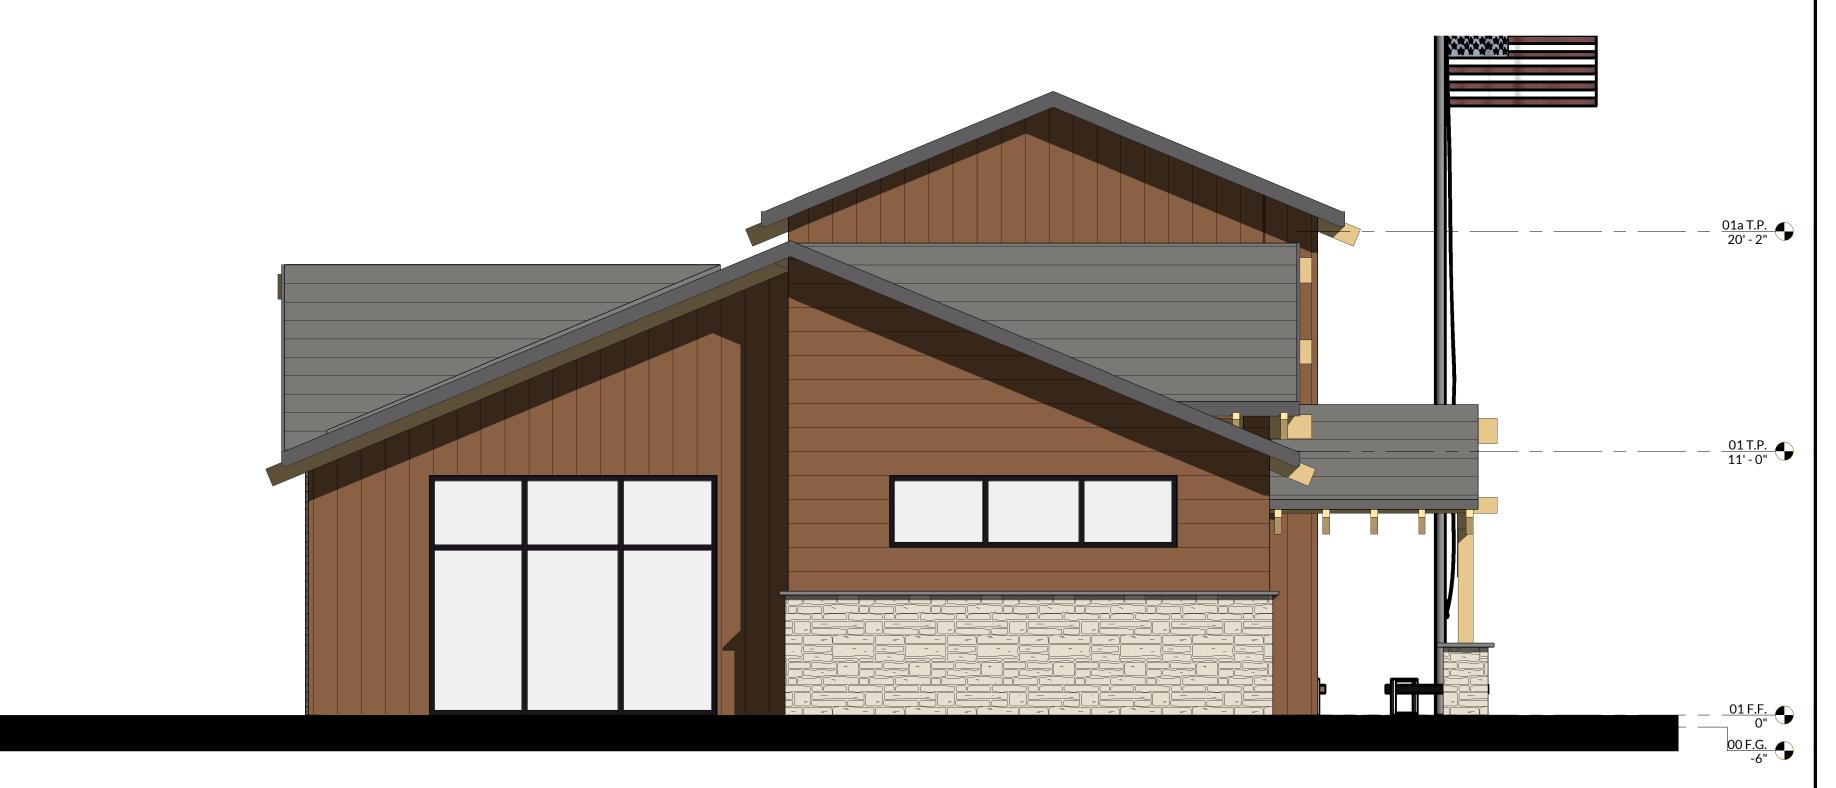

**ELEVATION -**CLUBHOUSE

1 ELEVATION - FRONT
SCALE: 1/4" = 1'-0"

2 ELEVATION - LEFT
SCALE: 1/4" = 1'-0"

DOMUM

info@domum.design 888-352-ARC1 6532 Lonetree Blvd. Suite 102, Rocklin, CA 95765

000 CANTLON DRIVE. DSWORTH, NV 89442