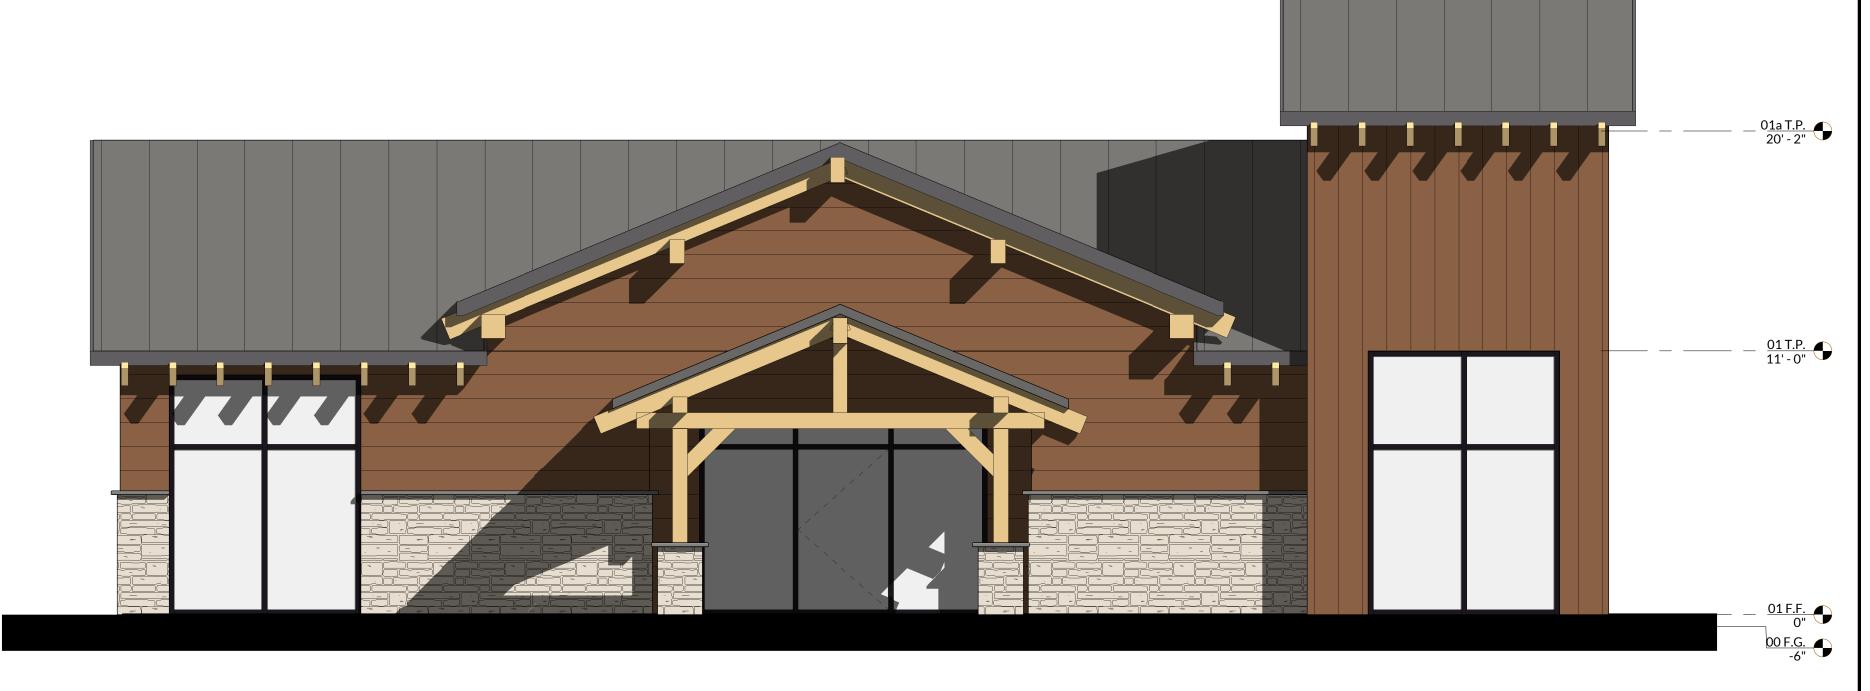

**ELEVATION -**CLUBHOUSE

1 ELEVATION - FRONT
SCALE: 1/4" = 1'-0"

2 ELEVATION - LEFT
SCALE: 1/4" = 1'-0"

DOMUM

info@domum.design 888-352-ARC1 6532 Lonetree Blvd. Suite 102, Rocklin, CA 95765

000 CANTLON DRIVE. DSWORTH, NV 89442