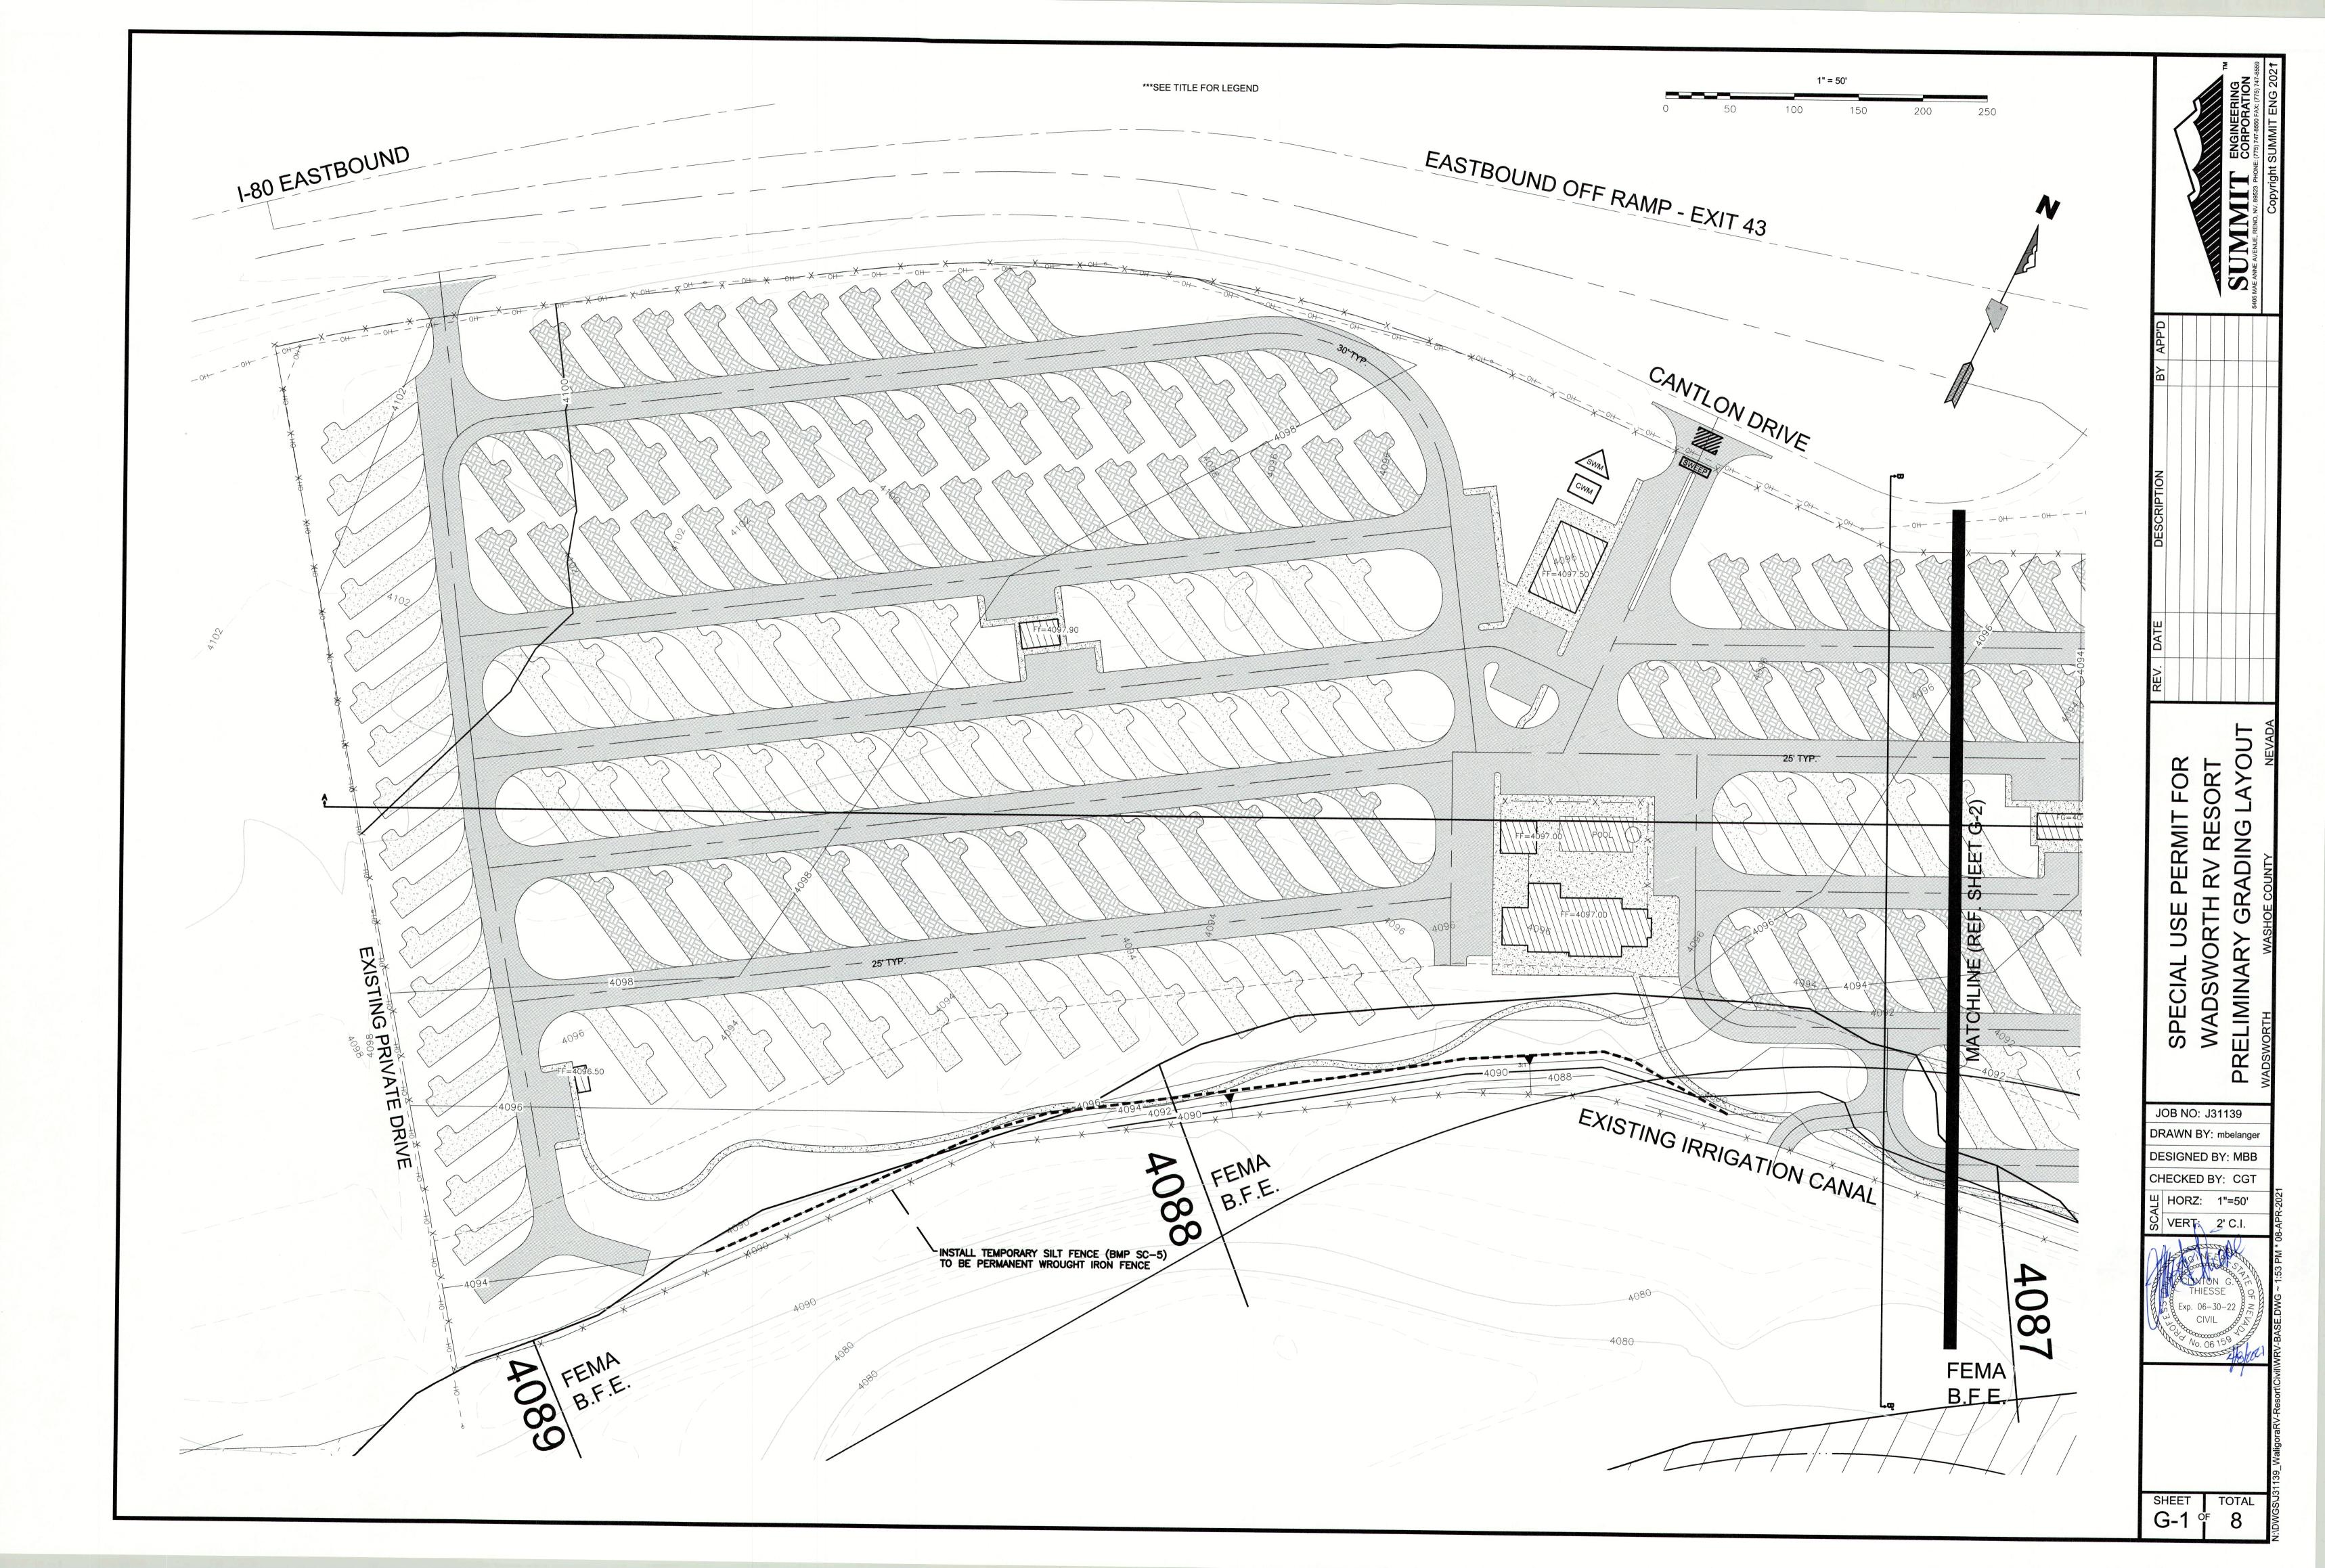

### RV RESORT FEATURES

- 196 RV SITES (8 ADA)
- CHECK-IN OFFICE
- LAUNDRY FACILITIES MINI-MARKET
- PICKLEBALL
- HORSESHOE PITCH
- BOCCE
- PUTTING GREEN PICNIC AREA
- COMMUNITY FIRE PIT
- CLUBHOUSE & POOL
- UNISEX WASHROOMS MAINTENANCE SHED
- BARK PARK & PET AREAS

### LEGEND

PROPOSED BUILDING PROPOSED LANDSCAPING PROPOSED CONCRETE PROPOSED GRAVEL PAVEMEN PROPOSED GRAVEL ROADWAY PROPOSED ASPHALT ROADWAY EXISTING WELL (TO BE ABANDONED) PROPOSED FIRE HYDRANT

--- w --- w --- PROPOSED WATER PROPOSED RECLAIMED WATER

\_\_\_\_ CENTERLINE

EXISTING OVERHEAD ELECTRICAL --- X ---- PROPOSED FENCE

ENTRANCE & EXIT (BMP SC-8) **INSTALL FIBER ROLLS (BMP SC-1)** SOLID AND DEMOLITION WASTE

MANAGEMENT (BMP GM-3) HANDLING AND DISPOSAL OF **CONCRETE AND CEMENT (BMP GM-9)** 

STREET & SURFACE CLEANING (BMP GM-5)

STAMPMILL **ESTATES** PROJECT AREA **CANTLON DRIVE** SITE MAP N.T.S.

### SHEET INDEX

TITLE SHEET G-1 TO G-3

PRELIMINARY SITE PLAN PRELIMINARY GRADING PLAN AND EROSION CONTROL

PRELIMINARY UTILITY PLAN U-1 **CROSS SECTIONS AND DETAILS** X-1 PRELIMINARY LANDSCAPE PLAN

### PROJECT DATA

APNs (ACRES)

**TOTAL AREA** 

T-1

S-1

084-292-13 (11.2) 084-292-14 (5.0) 084-292-15 (6.3) 29.09 ACRES 0.31 ACRES

STRUCTURES AREA **ROADS AREA CONCRETE AREA** POROUS RV SITE AREA HARD PAVED RV SITE AREA LANDSCAPE AREA PASSIVE OPEN SPACE

**ACTIVE OPEN SPACE** ZONING FEMA ZONE DESIGNATIONS

084-292-16 (6.6)

**6.31 ACRES** 0.70 ACRES **3.56 ACRES 2.92 ACRES** 15.29 ACRES 14.99 ACRES 1.30 ACRES

TOURIST COMMERCIAL (TC) UNSHADED X / AE WITH BFE