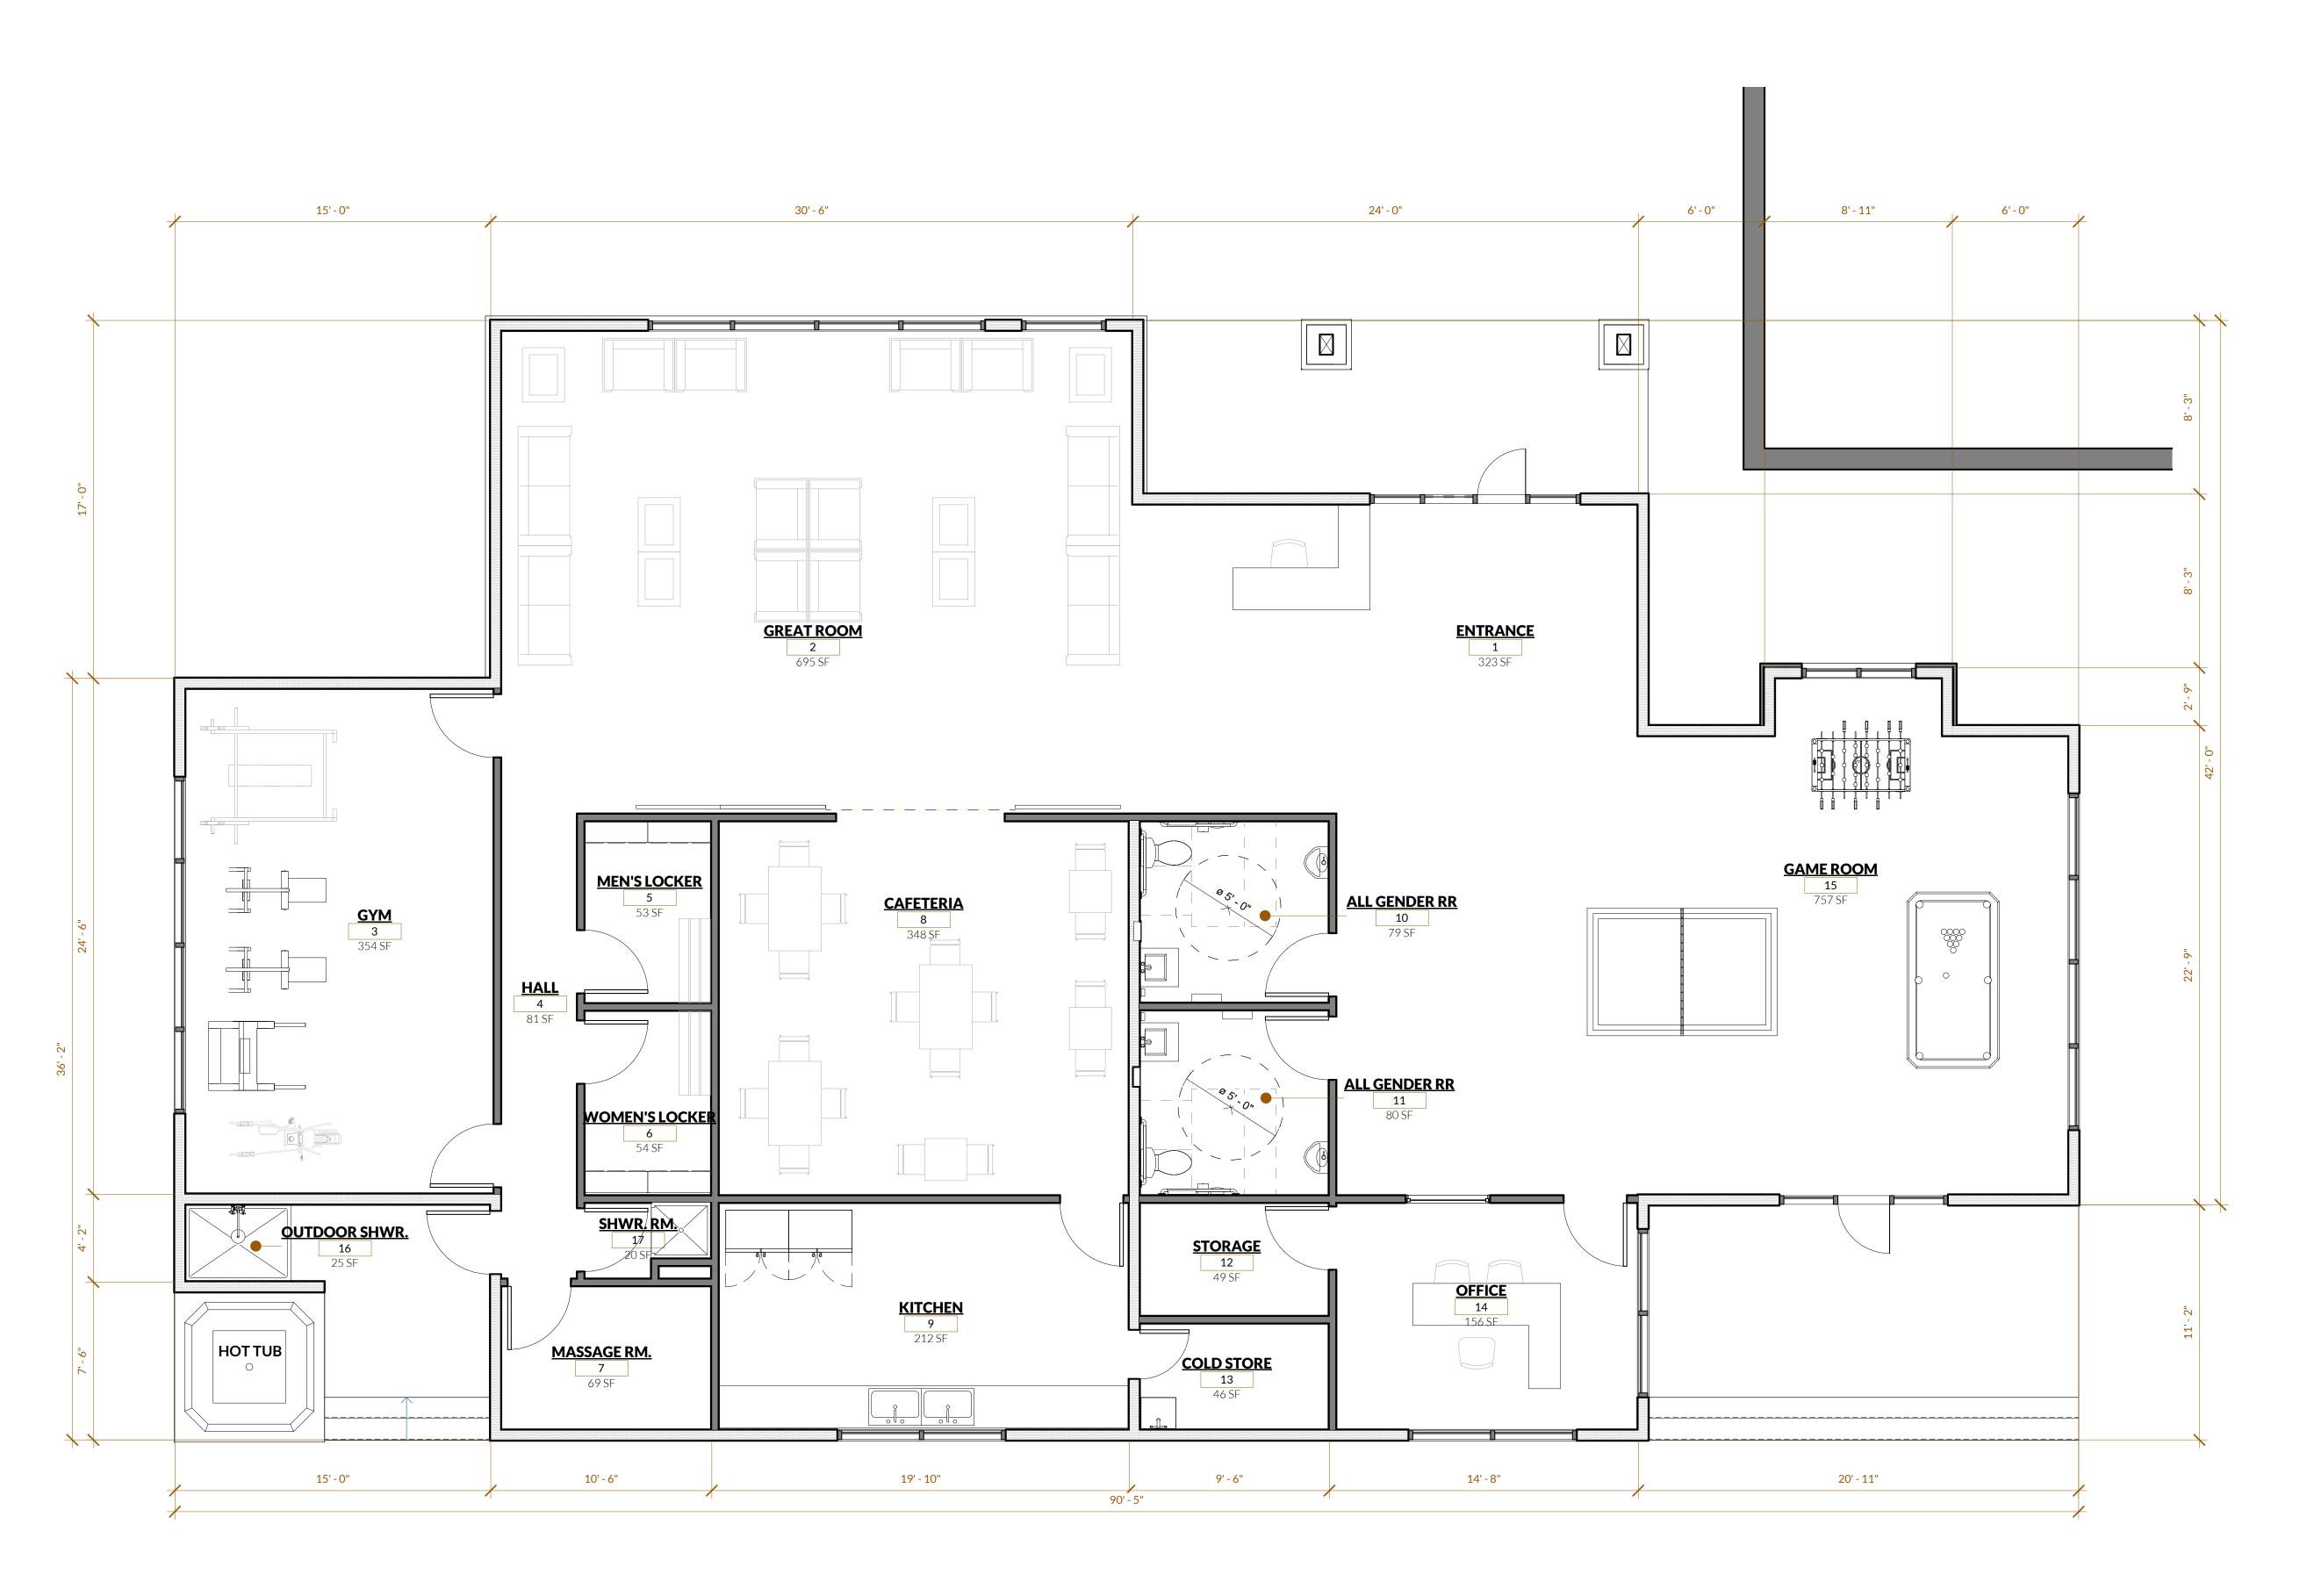

> PARTITION PLAN -CLUBHOUSE

1 PARTITION PLAN - CLUBHOUSE

SCALE: 1/4" = 1'-0"

4/8/2021 1:12:24 PM

Proj. No: 2021.630 Drawn By: %%%%

Reviewed TEA

Copyright Domum: All drawings and written material appearing herein constitute original and unpublished original work of the architect and may not be duplicated, used, or disclosed