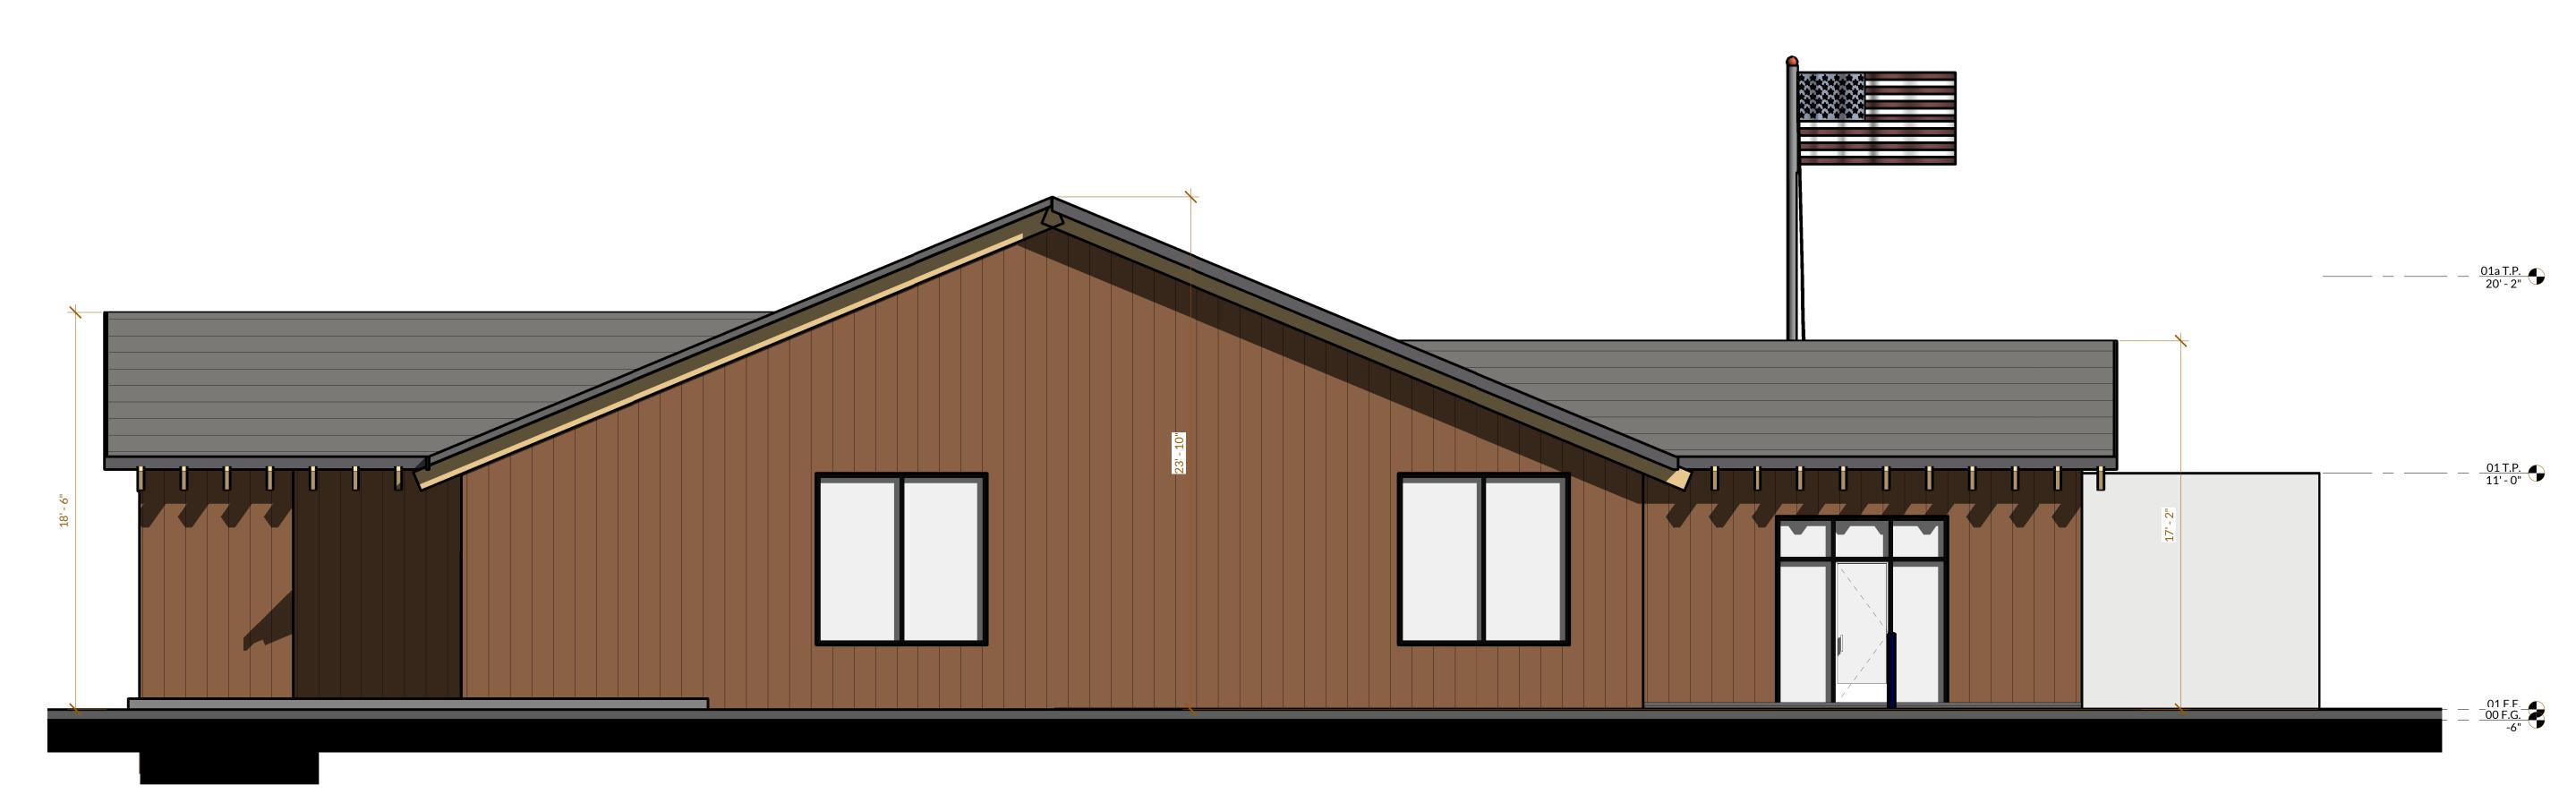

> **ELEVATIONS -**OFFICE

1 ELEVATION - EAST
SCALE: 1/4" = 1'-0"

2 ELEVATION - WEST
SCALE: 1/4" = 1'-0"

1 ELEVATION - REAR

SCALE: 1/4" = 1'-0"

2 ELEVATION - RIGHT
SCALE: 1/4" = 1'-0"

info@domum.design 888-352-ARC1 6532 Lonetree Blvd. Suite 102, Rocklin, CA 95765