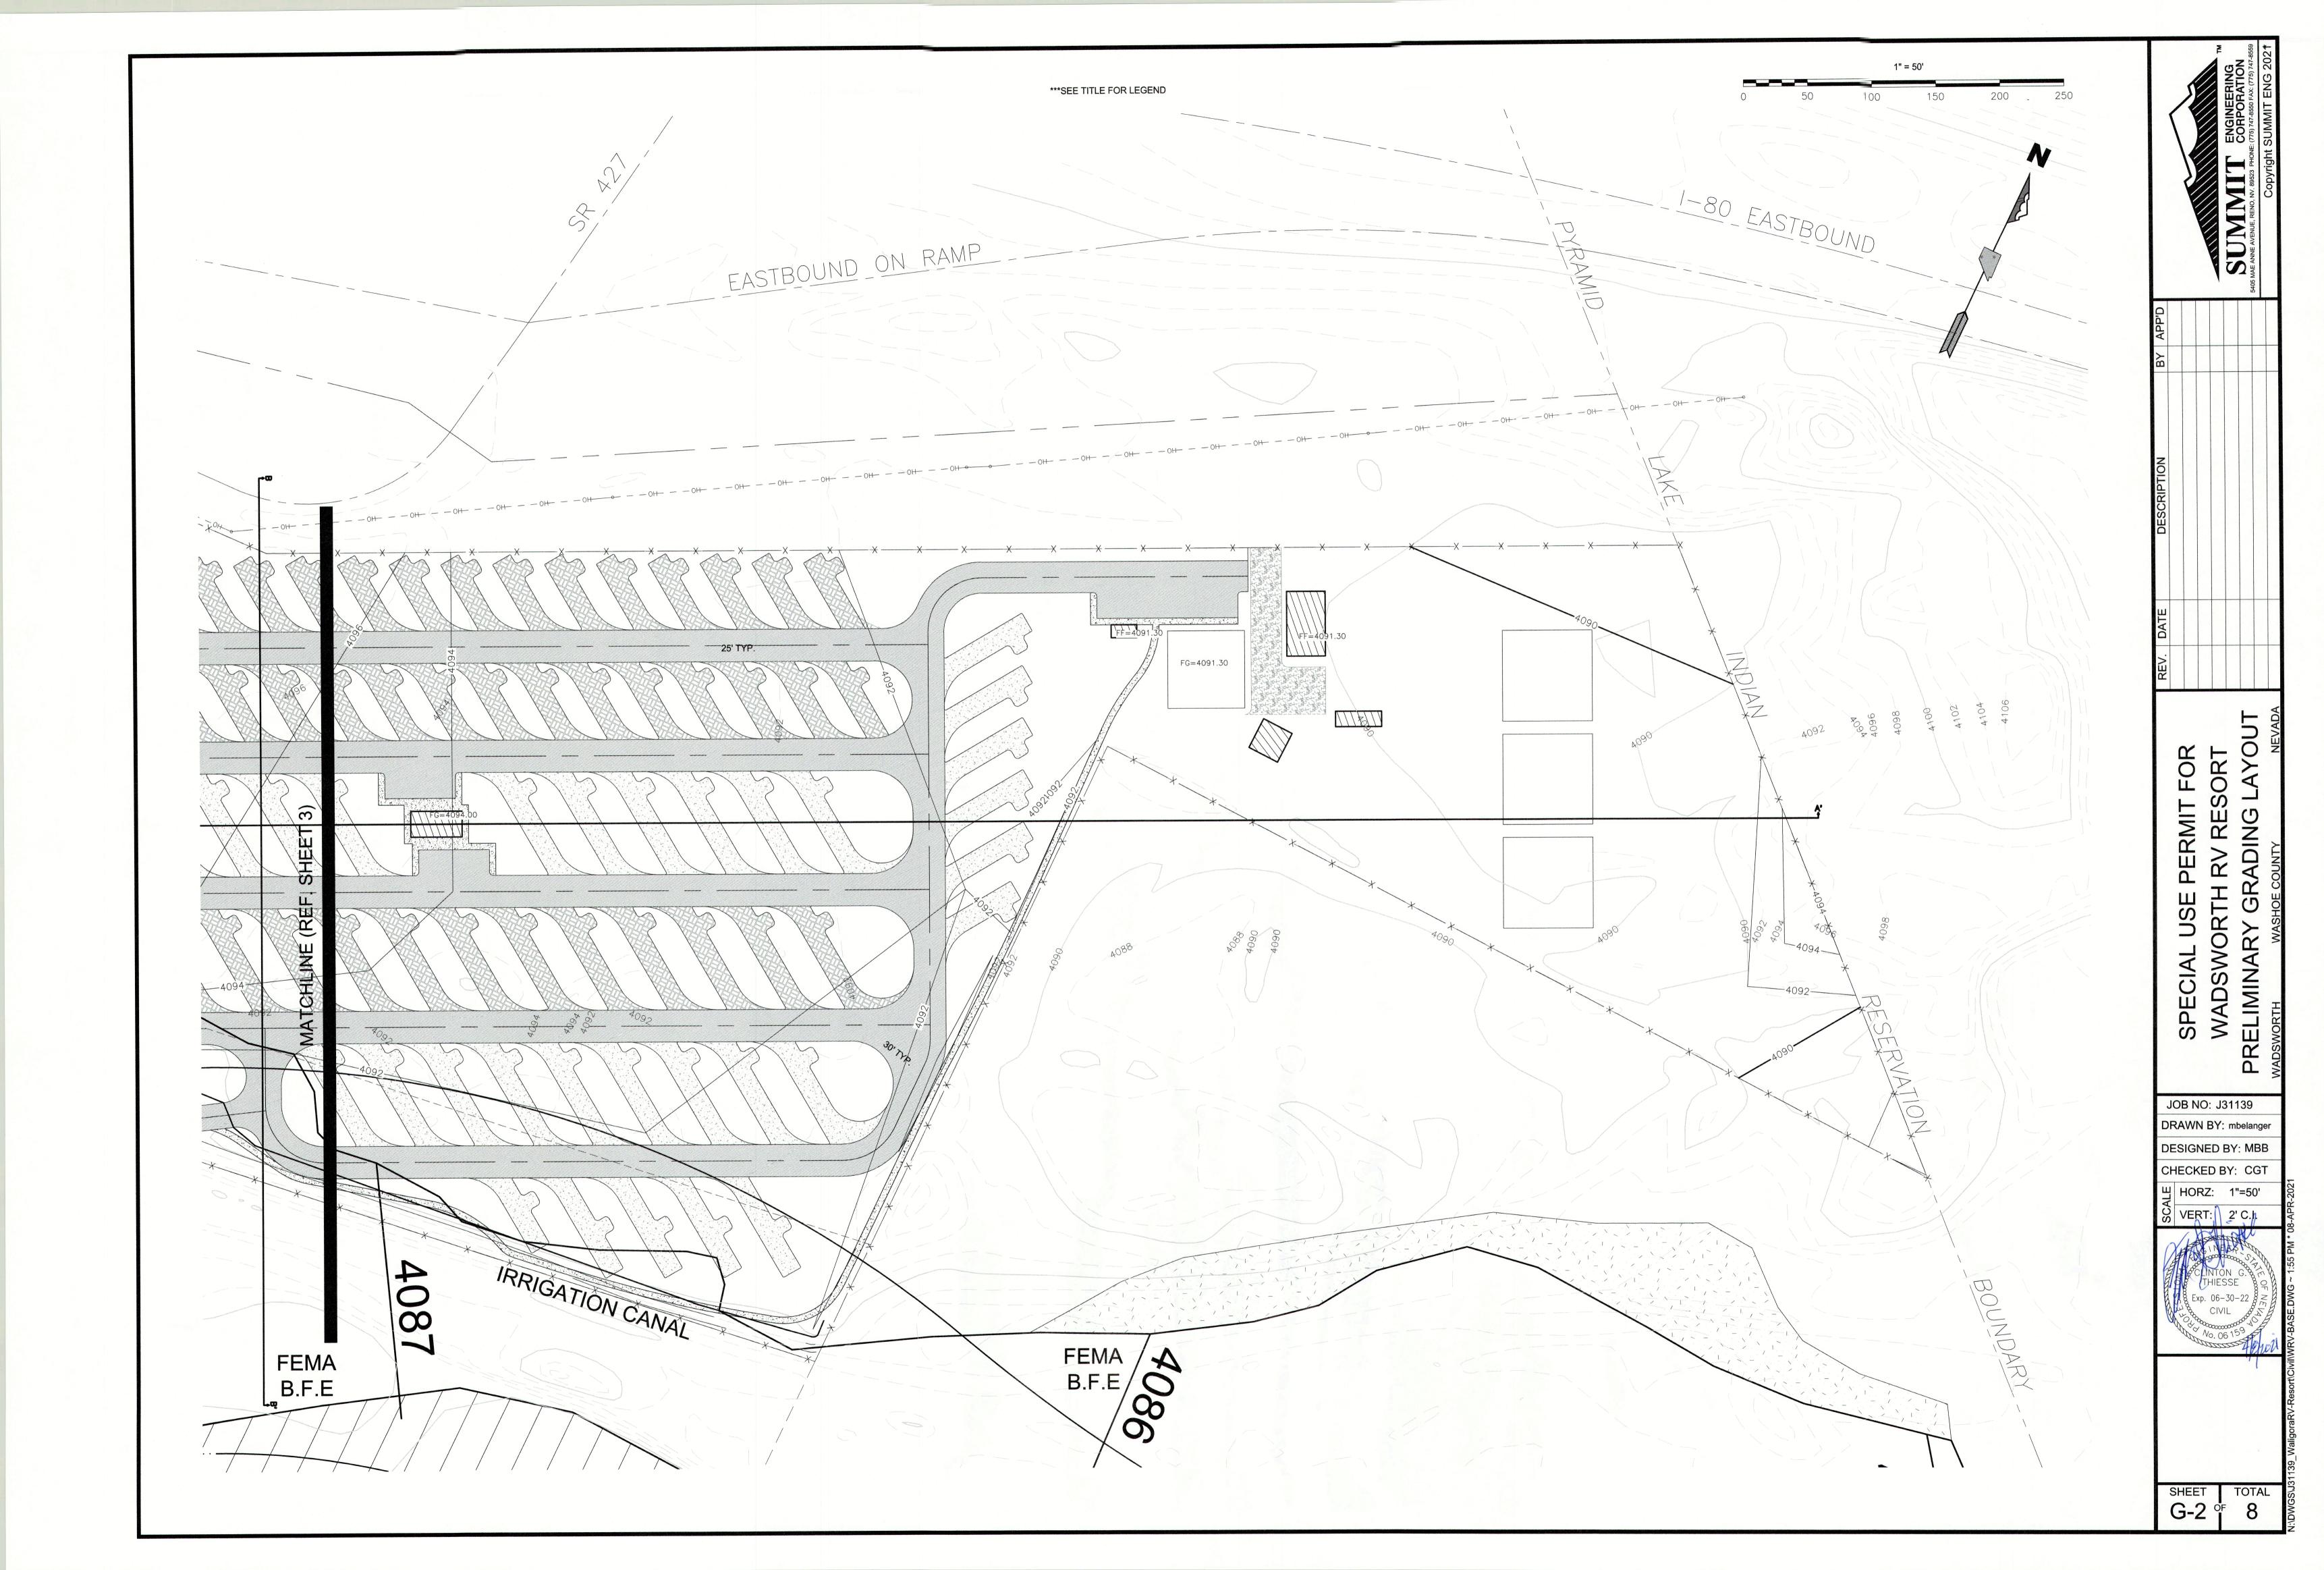

### LEGEND

PROPOSED BUILDING PROPOSED LANDSCAPING PROPOSED CONCRETE PROPOSED GRAVEL PAVEMEN PROPOSED GRAVEL ROADWAY PROPOSED ASPHALT ROADWAY EXISTING WELL (TO BE ABANDONED) PROPOSED FIRE HYDRANT

--- w --- w --- PROPOSED WATER PROPOSED RECLAIMED WATER

\_\_\_\_ CENTERLINE

EXISTING OVERHEAD ELECTRICAL --- X ---- PROPOSED FENCE

ENTRANCE & EXIT (BMP SC-8) **INSTALL FIBER ROLLS (BMP SC-1)** SOLID AND DEMOLITION WASTE

MANAGEMENT (BMP GM-3) HANDLING AND DISPOSAL OF **CONCRETE AND CEMENT (BMP GM-9)** 

STREET & SURFACE CLEANING (BMP GM-5)

STAMPMILL **ESTATES** PROJECT AREA **CANTLON DRIVE** SITE MAP N.T.S.

### SHEET INDEX

TITLE SHEET G-1 TO G-3

PRELIMINARY SITE PLAN PRELIMINARY GRADING PLAN AND EROSION CONTROL

PRELIMINARY UTILITY PLAN U-1 **CROSS SECTIONS AND DETAILS** X-1 PRELIMINARY LANDSCAPE PLAN