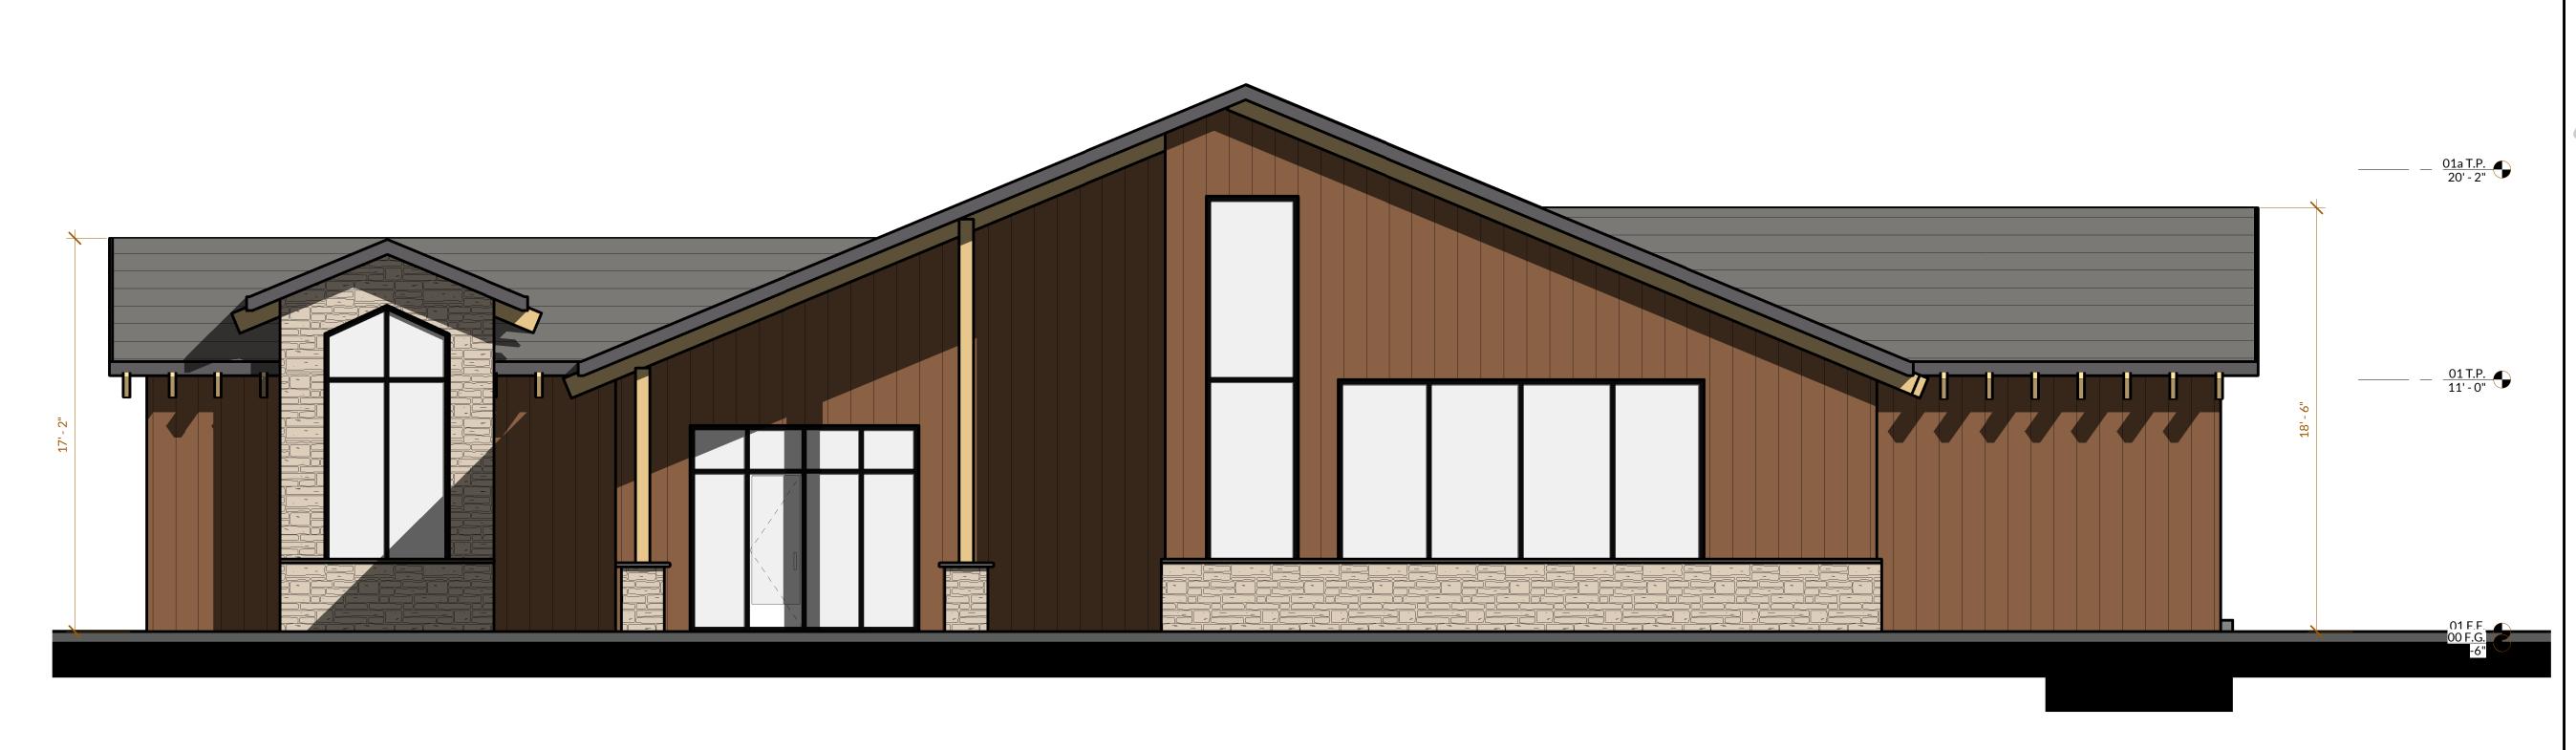

**ELEVATION -**CLUBHOUSE

1 ELEVATION - FRONT
SCALE: 1/4" = 1'-0"

2 ELEVATION - LEFT
SCALE: 1/4" = 1'-0"

DOMUM

info@domum.design 888-352-ARC1 6532 Lonetree Blvd. Suite 102, Rocklin, CA 95765

000 CANTLON DRIVE. DSWORTH, NV 89442

NORTH 34

roj. No: 2021.63 rawn By: %%%%

Drawn By: %%%%
Reviewed TEA

e / Kevision schedule: Date Description

Copyright Domum: All drawings and written material appearing herein constitute original and unpublished original work of the architect and may not be duplicated, used, or disclosed without prior written consent of the architect.

ELEVATION -CLUBHOUSE

A5d