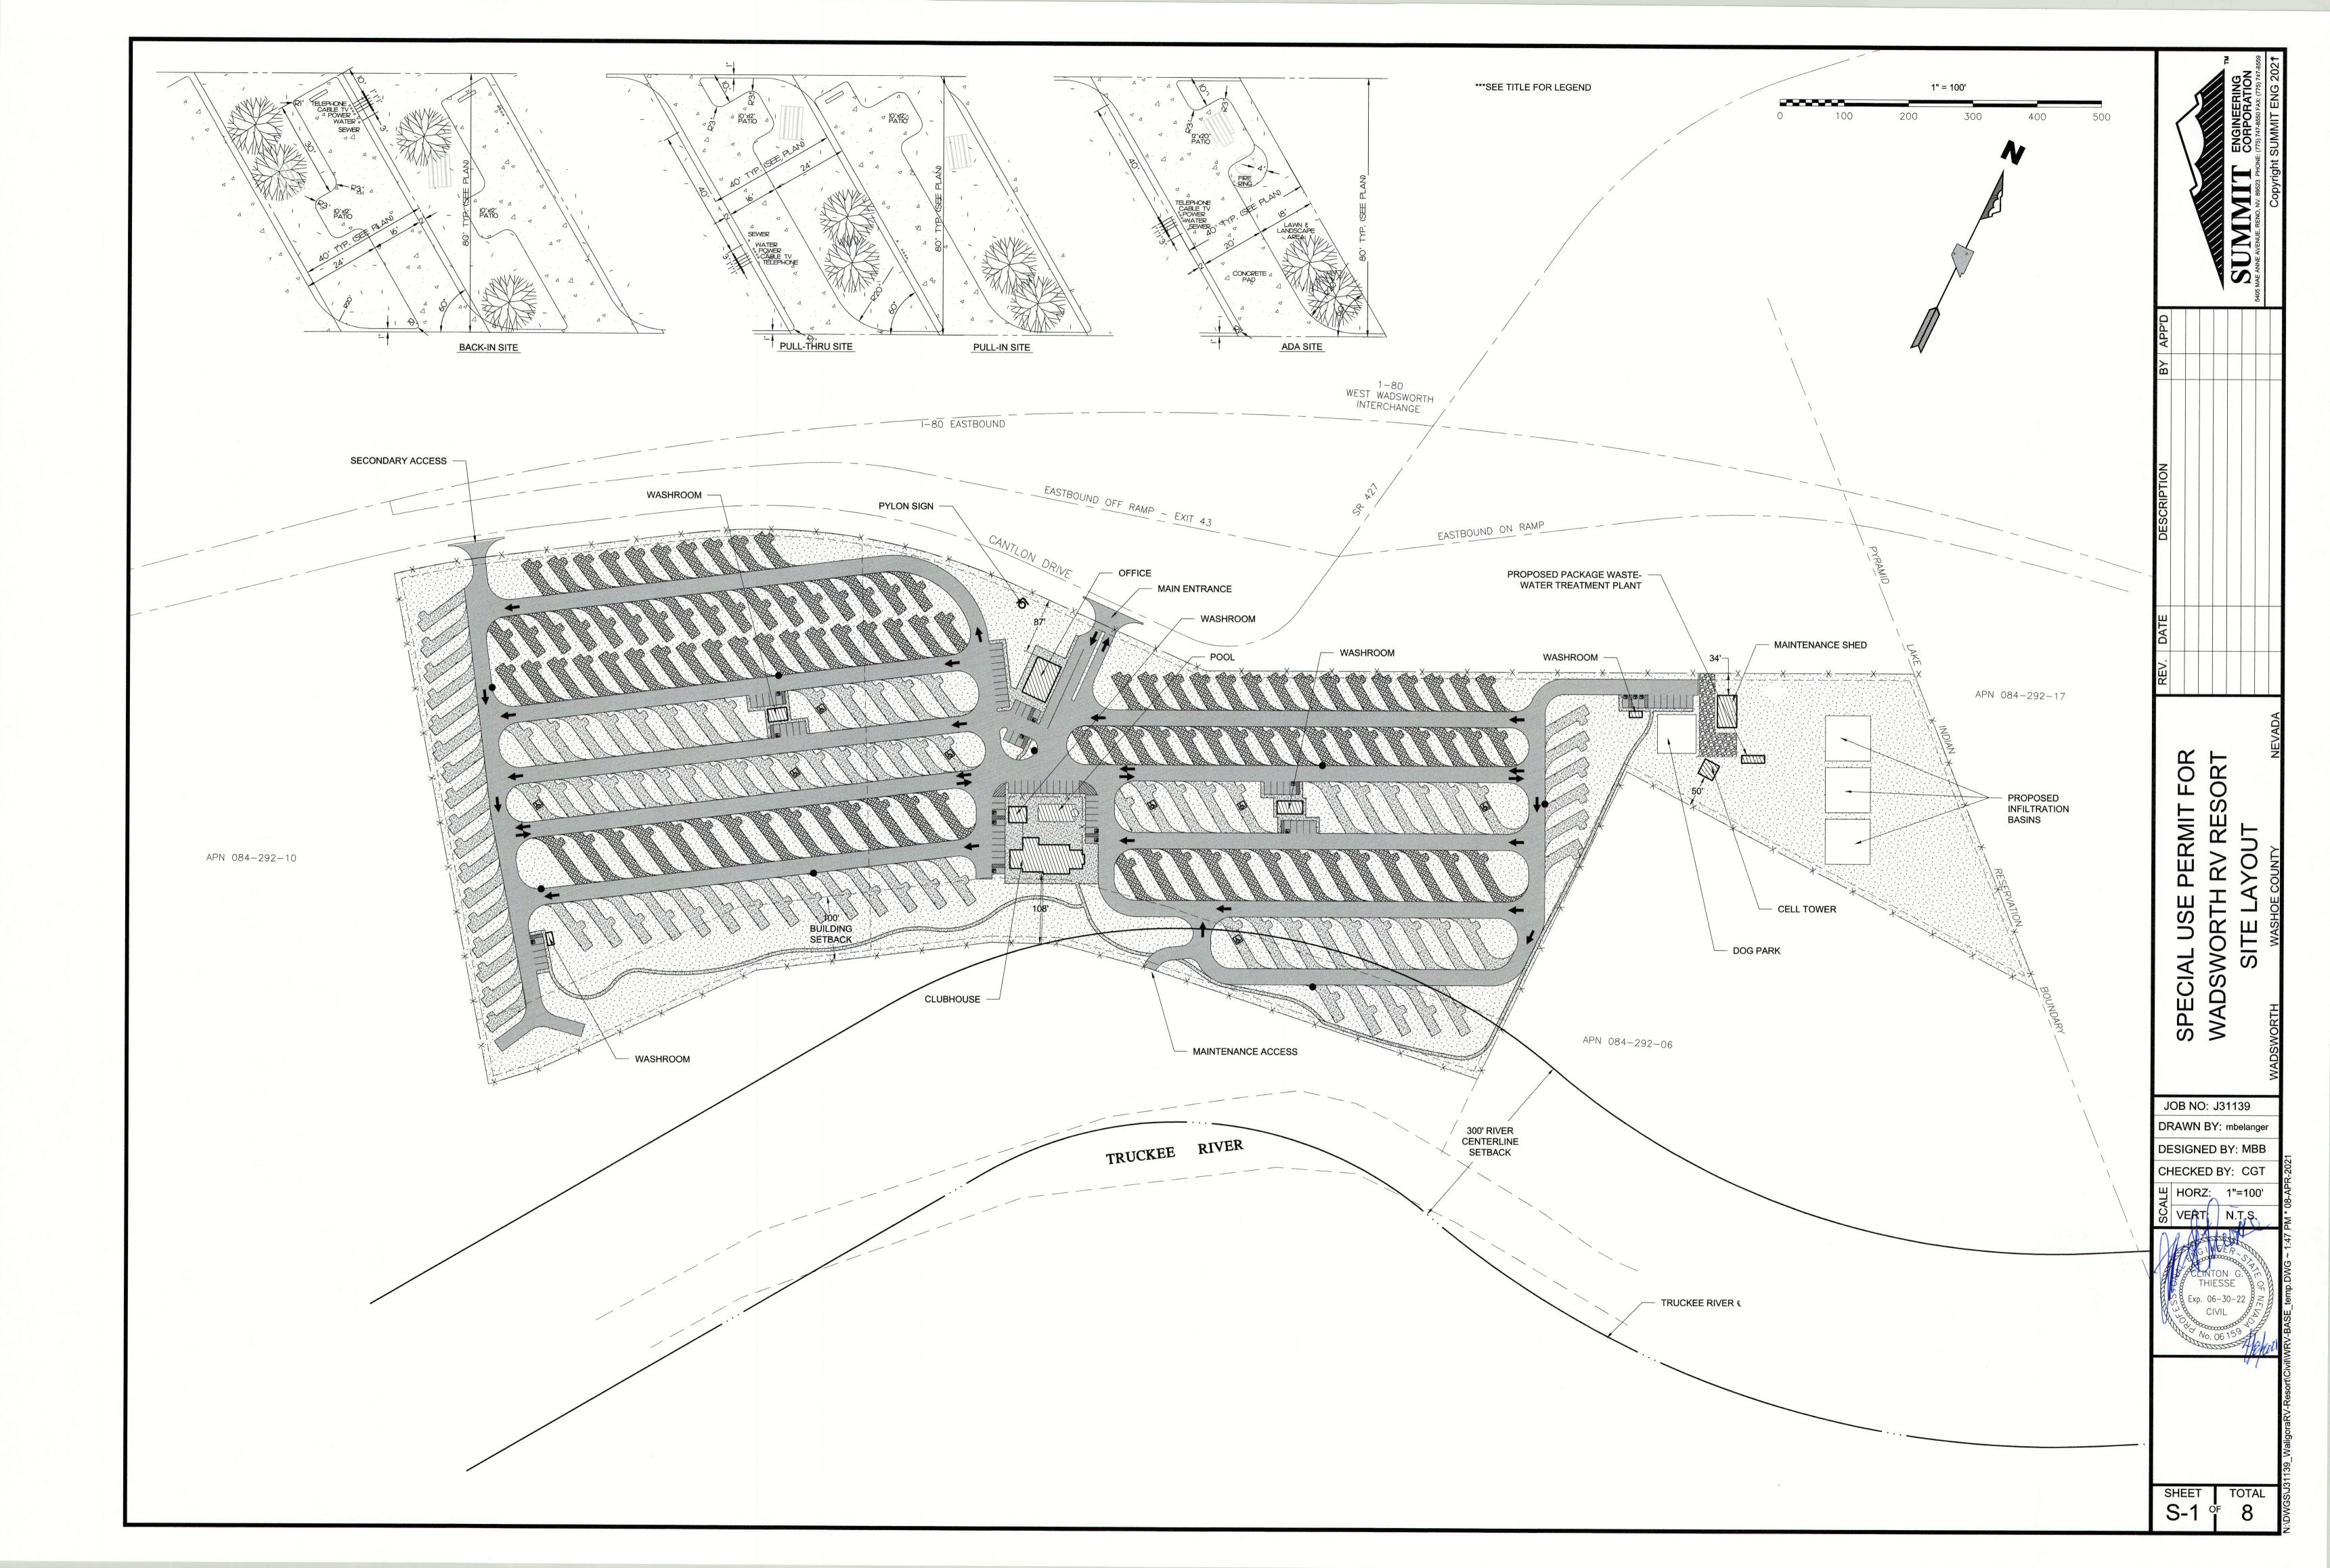

# Wadsworth RV Resort

**WASHOE COUNTY** 

### RV RESORT FEATURES

- 196 RV SITES (8 ADA)
- CHECK-IN OFFICE
- LAUNDRY FACILITIES MINI-MARKET
- PICKLEBALL
- HORSESHOE PITCH
- BOCCE
- PUTTING GREEN PICNIC AREA
- COMMUNITY FIRE PIT
- CLUBHOUSE & POOL
- UNISEX WASHROOMS MAINTENANCE SHED
- BARK PARK & PET AREAS

### LEGEND

PROPOSED BUILDING PROPOSED LANDSCAPING PROPOSED CONCRETE PROPOSED GRAVEL PAVEMEN PROPOSED GRAVEL ROADWAY PROPOSED ASPHALT ROADWAY EXISTING WELL (TO BE ABANDONED) PROPOSED FIRE HYDRANT

--- w --- w --- PROPOSED WATER PROPOSED RECLAIMED WATER

\_\_\_\_ CENTERLINE

EXISTING OVERHEAD ELECTRICAL --- X ---- PROPOSED FENCE

ENTRANCE & EXIT (BMP SC-8) **INSTALL FIBER ROLLS (BMP SC-1)** SOLID AND DEMOLITION WASTE

MANAGEMENT (BMP GM-3) HANDLING AND DISPOSAL OF **CONCRETE AND CEMENT (BMP GM-9)** 

STREET & SURFACE CLEANING (BMP GM-5)

STAMPMILL **ESTATES** PROJECT AREA **CANTLON DRIVE** SITE MAP N.T.S.

### PROJECT DATA

APNs (ACRES)

**TOTAL AREA** 

T-1

S-1

084-292-13 (11.2) 084-292-14 (5.0) 084-292-15 (6.3) 29.09 ACRES 0.31 ACRES

STRUCTURES AREA **ROADS AREA CONCRETE AREA** POROUS RV SITE AREA HARD PAVED RV SITE AREA LANDSCAPE AREA PASSIVE OPEN SPACE

**ACTIVE OPEN SPACE** ZONING FEMA ZONE DESIGNATIONS

084-292-16 (6.6)

**6.31 ACRES** 0.70 ACRES **3.56 ACRES 2.92 ACRES** 15.29 ACRES 14.99 ACRES 1.30 ACRES

TOURIST COMMERCIAL (TC) UNSHADED X / AE WITH BFE