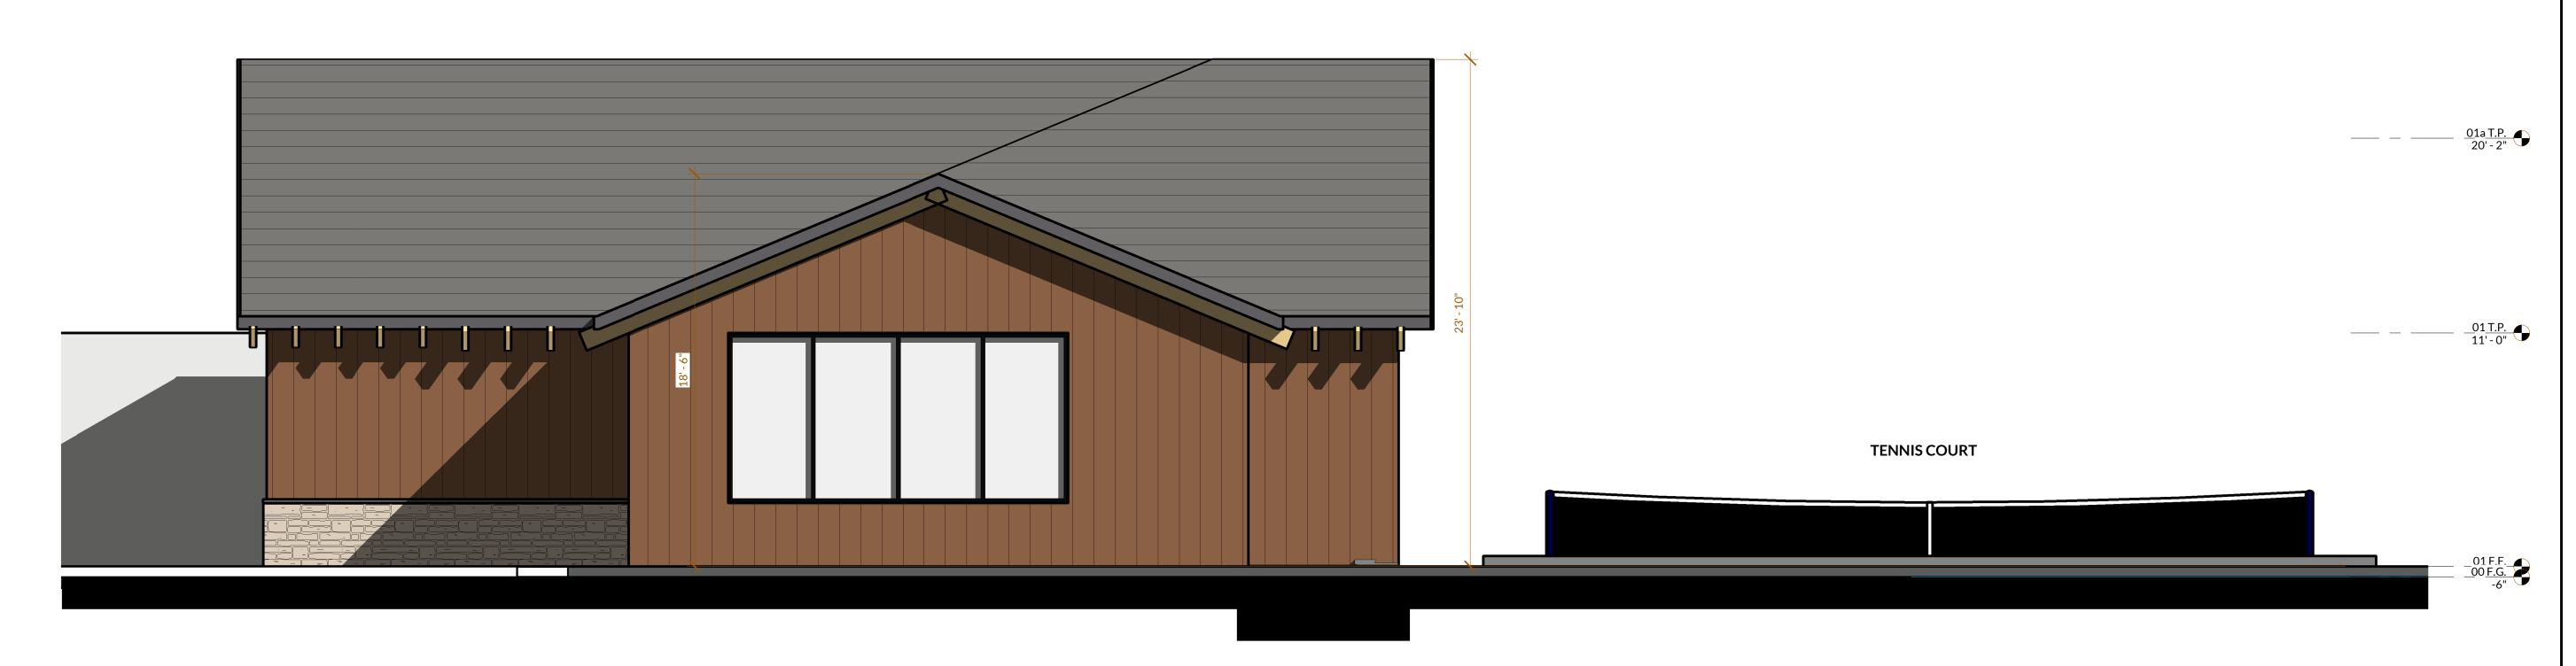

**ELEVATION -**CLUBHOUSE

1 ELEVATION - FRONT
SCALE: 1/4" = 1'-0"

2 ELEVATION - LEFT
SCALE: 1/4" = 1'-0"

DOMUM

info@domum.design 888-352-ARC1 6532 Lonetree Blvd. Suite 102, Rocklin, CA 95765

000 CANTLON DRIVE. DSWORTH, NV 89442