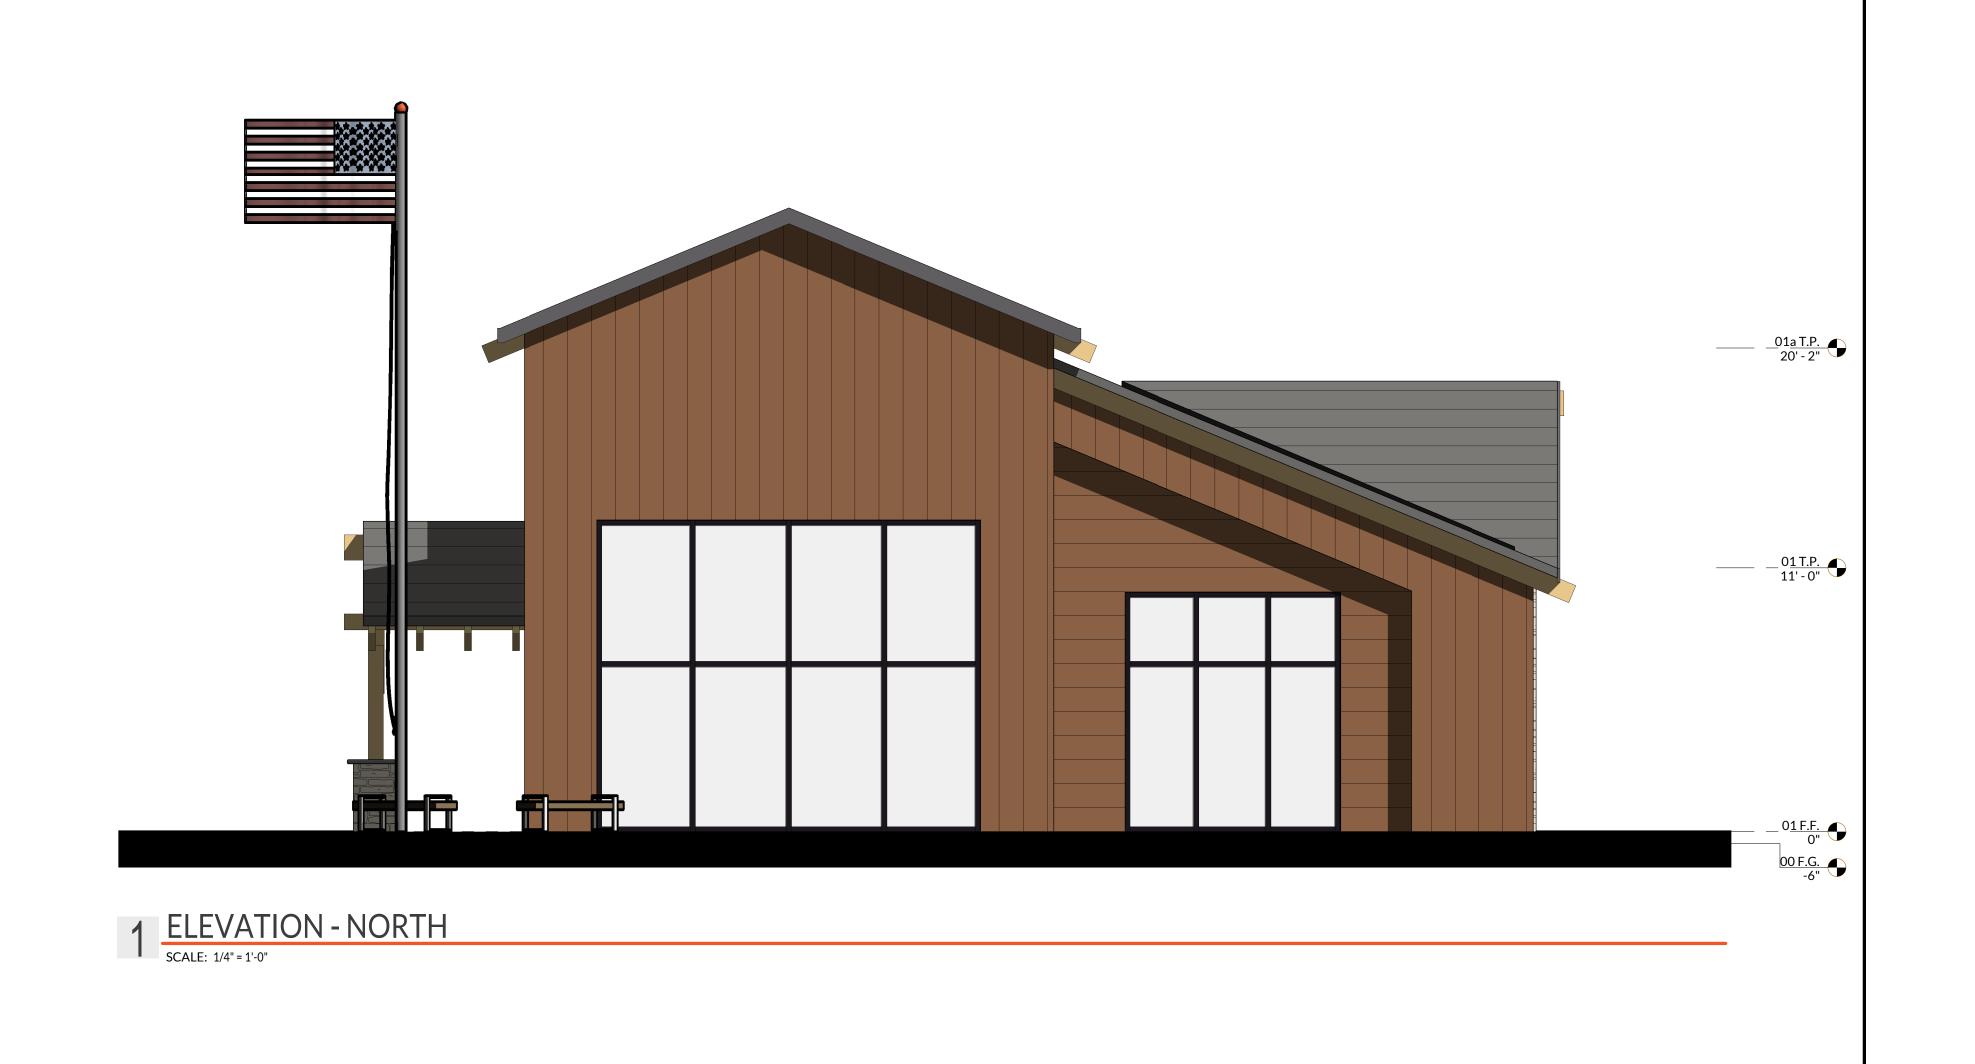

without prior written consent of the architect.

**ELEVATIONS -**OFFICE

2 ELEVATION - SOUTH
SCALE: 1/4" = 1'-0"

Proj. No: 2021.630 Drawn By: %%%%

Reviewed TEA

Copyright Domum: All drawings and written material appearing herein constitute original and unpublished original work of the architect and may not be duplicated, used, or disclosed without prior written consent of the architect.