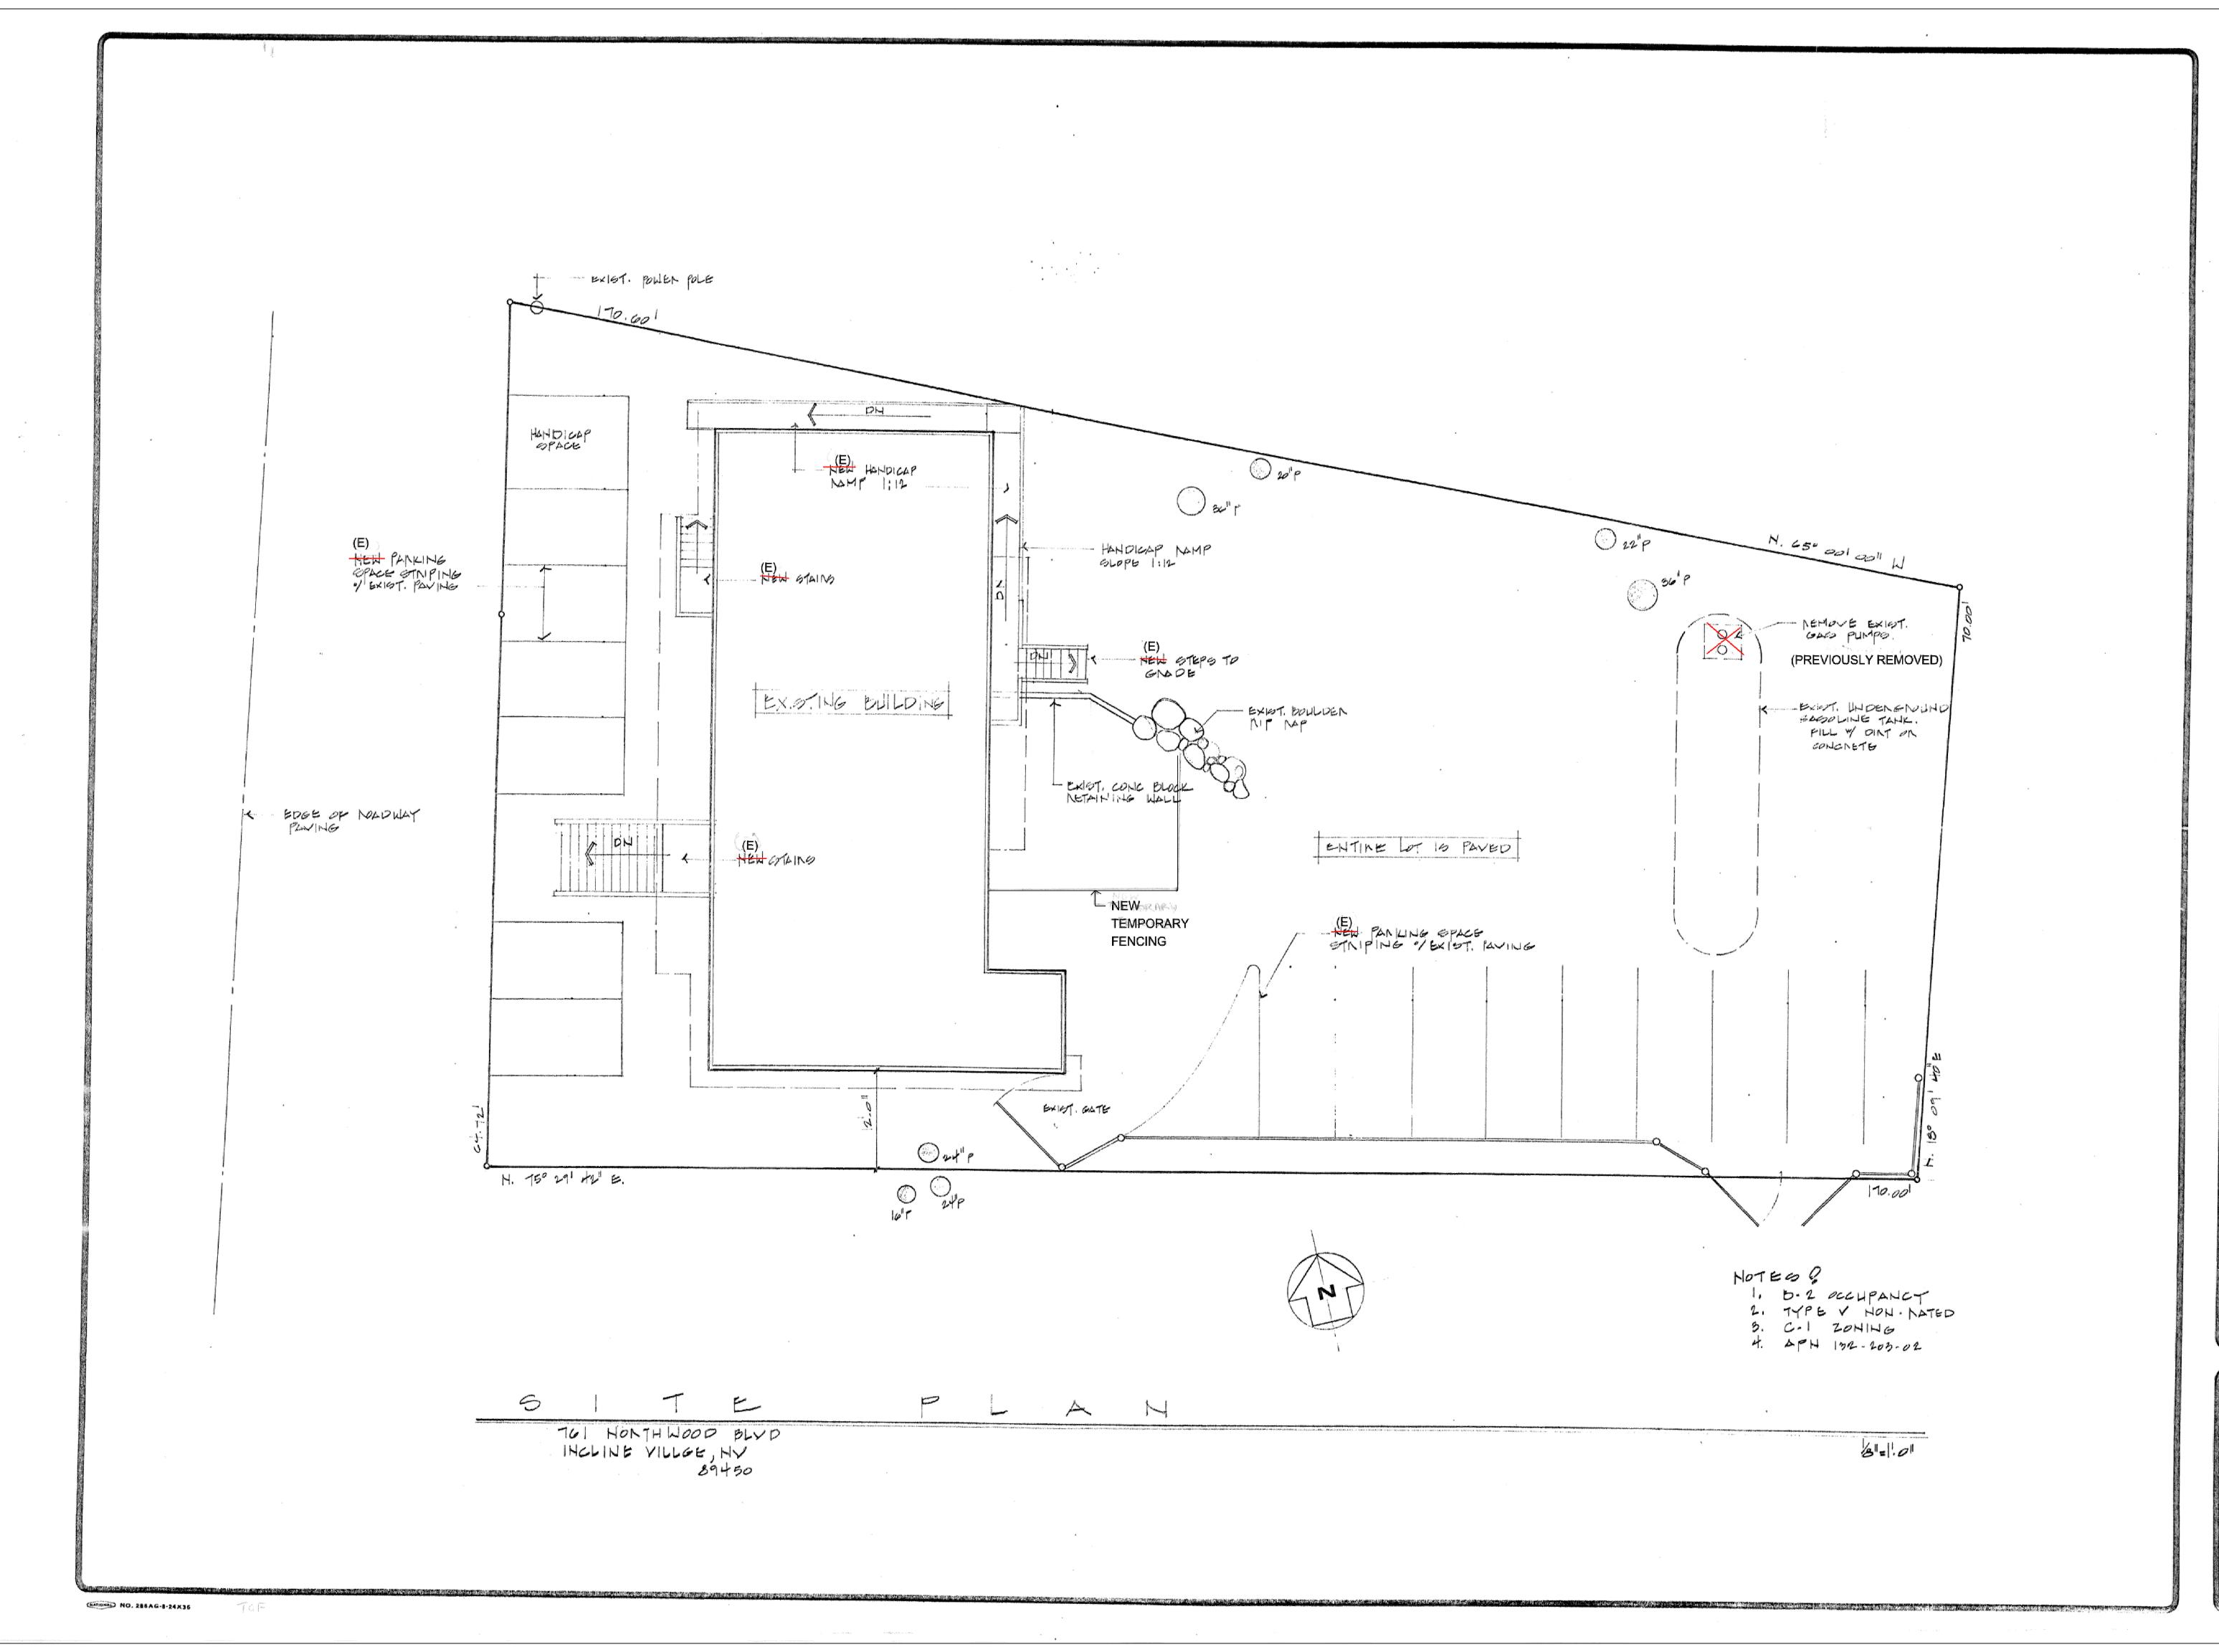

A temporary fence will be used to enclose a 20'x20' outdoor play area. The area will have rubberized mats when in use, no permanent structures will be erected. As the fencing is temporary and no grading or construction is required, the fence will be erected as soon as the special use permit is approved. The fence will need to be installed immediately in order to obtain the child care licensing from Washoe County.

9. How many improved parking spaces, both on-site and off-site, are available or will be provided? (Please indicate on site plan.)

The building has a total of 15 parking spaces, the required number of spaces for the program is 1 per 8 students plus 1 per employee. The maximum number of 12 participants is dictated by the need to maintain a 6:1 child to employee ratio, so the number of employees is 2 and the total required spaces for the proposal is 4. The building is 3,164sf and the area for the proposed toddler educational program is 1,728sf. The remaining 1,436sf is Administrative and requires 6 spaces (4/1000sf). The building is in compliance with all parking code requirements.

10. What types of landscaping (e.g. shrubs, trees, fencing, painting scheme, etc.) are proposed? (Please indicate location on site plan.)

A temporary fence will be erected at the back of the property as noted on the site plan. The height of the fence will be 6' and it will enclose an area of no less than 450sf per the Washoe childcare licensing requirements of 37.5sf per child. The existing retaining wall and rock rip-rap will make up two sides of the area. The approx. fence dimensions are 23' out from the building and 16' across to the rock rip-rap.