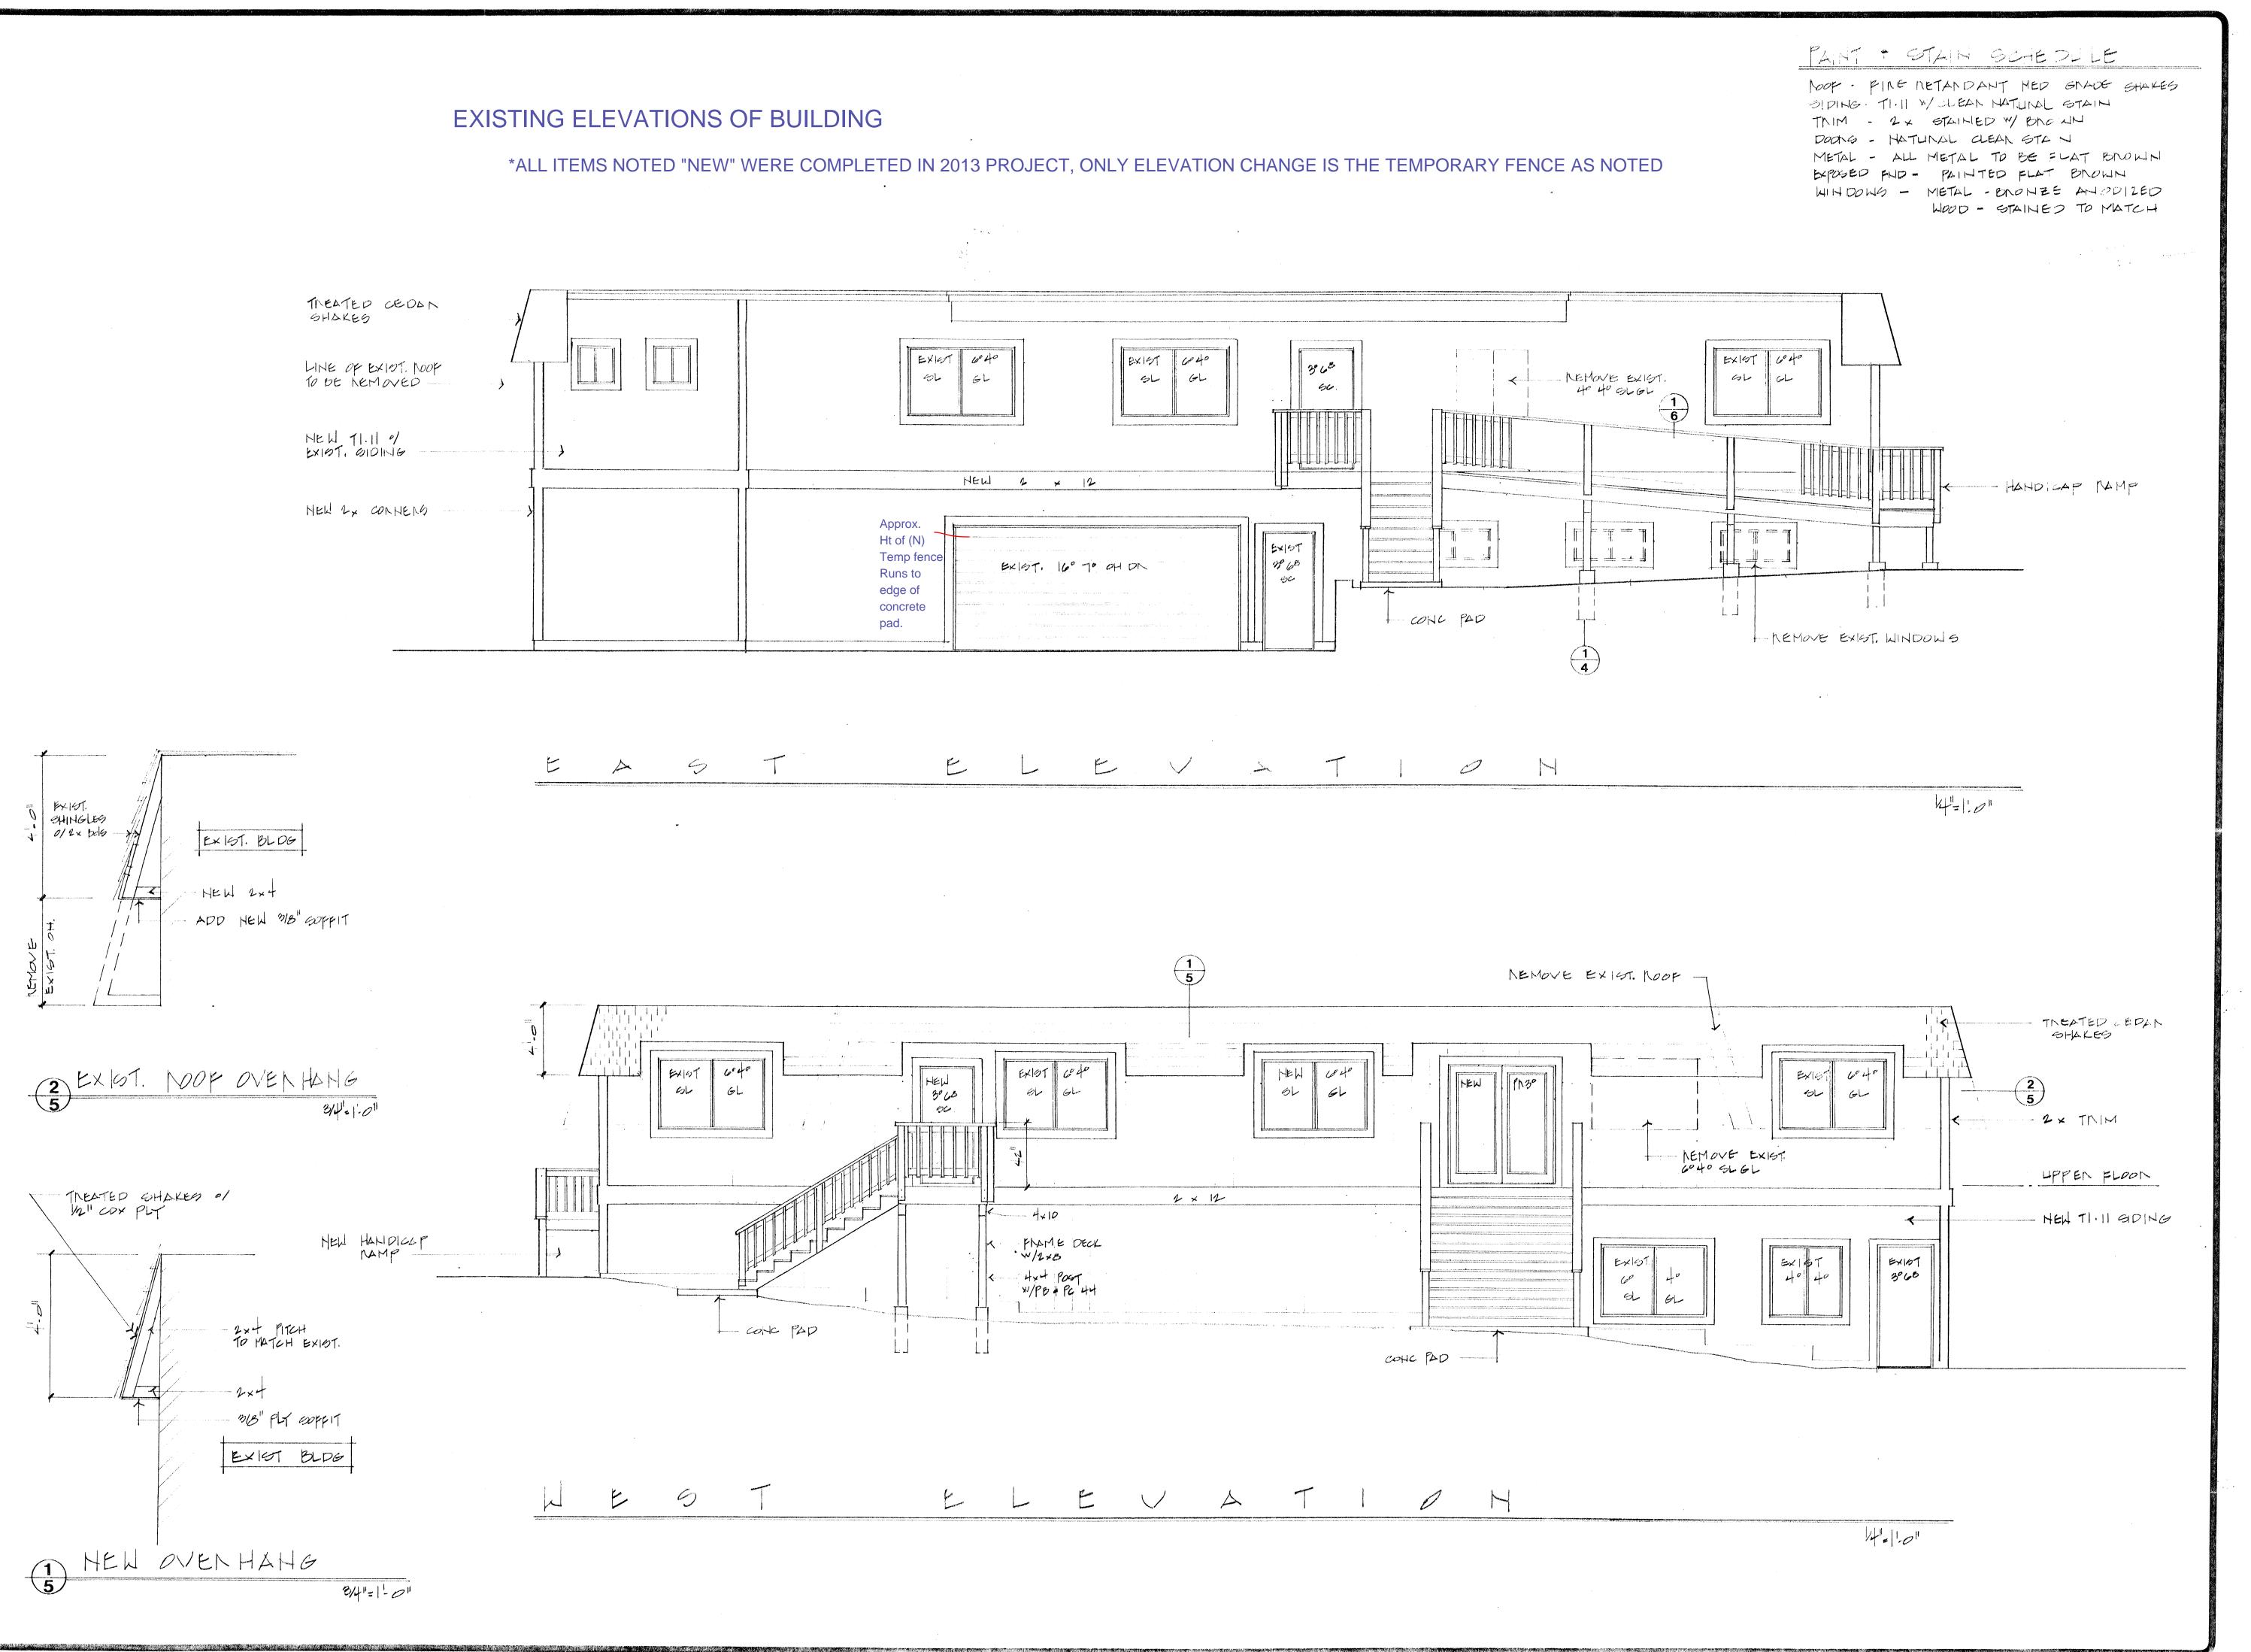

A temporary fence will be used to enclose a 20'x20' outdoor play area. The area will have rubberized mats when in use, no permanent structures will be erected. As the fencing is temporary and no grading or construction is required, the fence will be erected as soon as the special use permit is approved. The fence will need to be installed immediately in order to obtain the child care licensing from Washoe County.

10. What types of landscaping (e.g. shrubs, trees, fencing, painting scheme, etc.) are proposed? (Please indicate location on site plan.)

A temporary fence will be erected at the back of the property as noted on the site plan. The height of the fence will be 6' and it will enclose an area of no less than 450sf per the Washoe childcare licensing requirements of 37.5sf per child. The existing retaining wall and rock rip-rap will make up two sides of the area. The approx. fence dimensions are 23' out from the building and 16' across to the rock rip-rap.