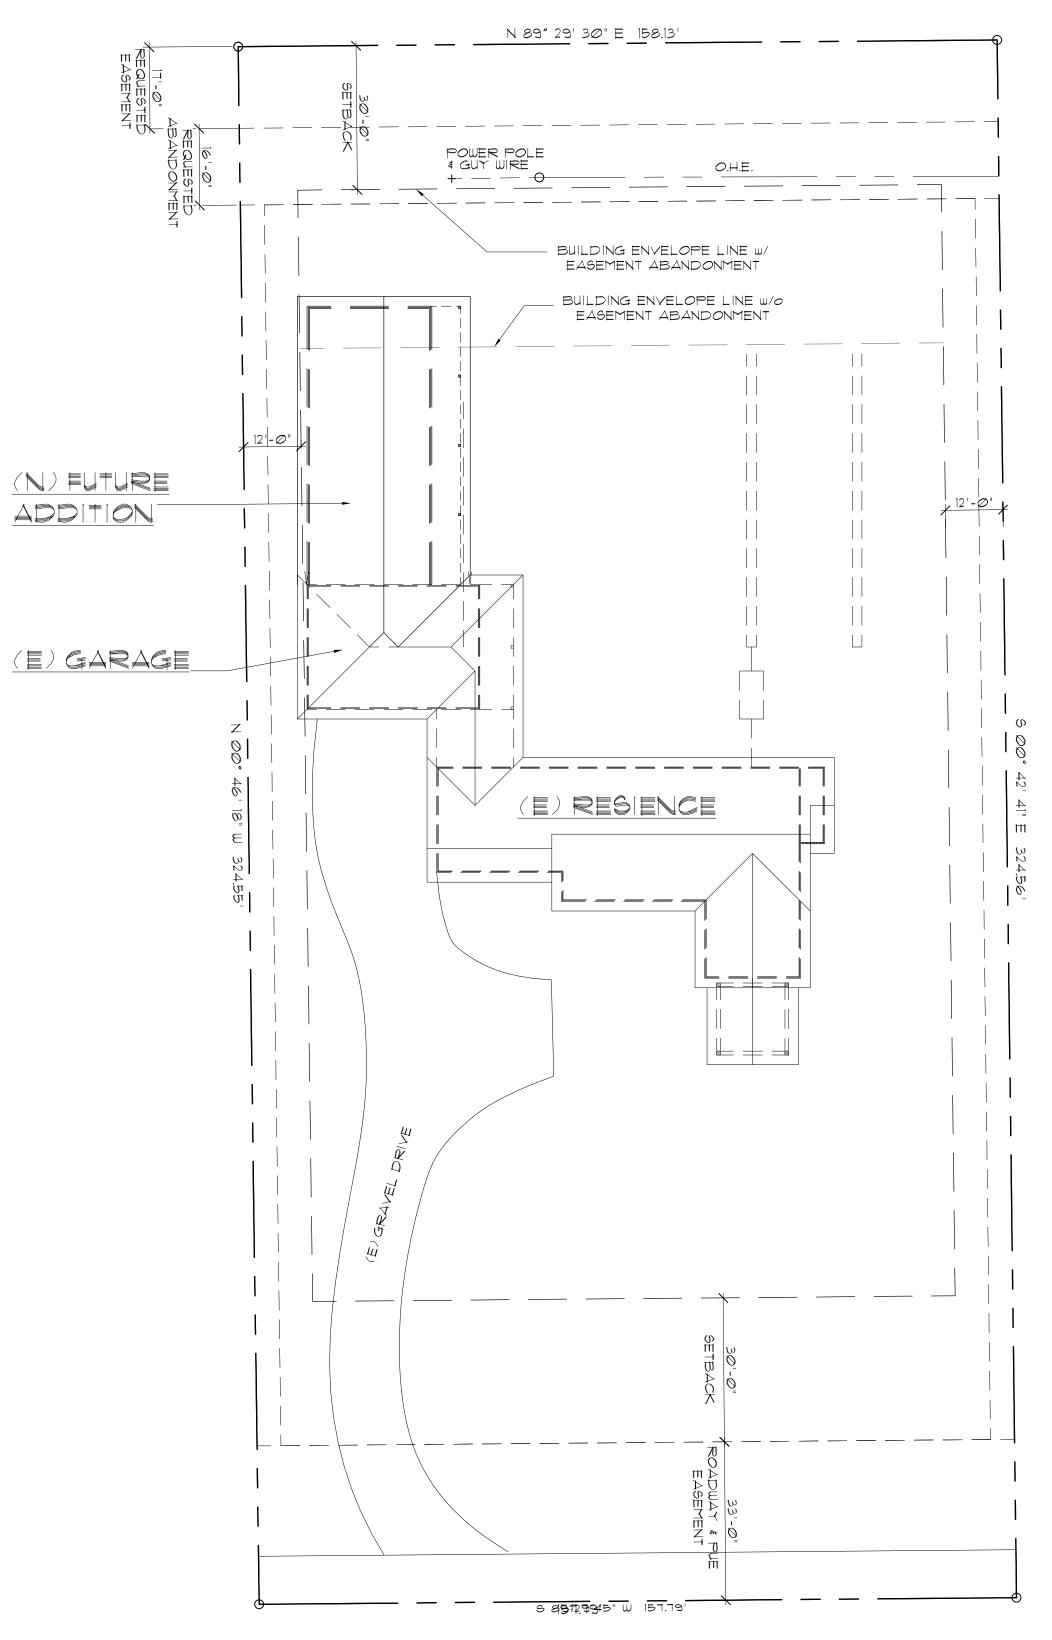

### Abandonment Application Supplemental Information

(All required information may be separately attached)

1. What and where is the abandonment that is being requested?

About half, 16 ft, of the Government Patent Easement on the North end of Parcel #15022104.

2. On which map or document (please include with application) is the easement or right-of-way first referenced?

```
Sheet No. A-1.
```

3. What is the proposed use for the vacated area?

```
About 9 ft N of the south part of the current building en-
velope would house the N portion of the residential addition
```

4. What replacement easements are proposed for any to be abandoned?

```
None.
```

5. What factors exist or will be employed to prevent the proposed abandonment from resulting in significant damage or discrimination to other property in the vicinity?

The northernmost 54 ft of the parcel will not be developed. There would be no impact to neighboring property owners to the W, N, or E as the existing 33 ft easement area would

remain undeveloped.

6. Are there any restrictive covenants, recorded conditions, or deed restrictions (CC&Rs) that apply to the area subject to the abandonment request? (If so, please attach a copy.)

Assessment Information

 $\frac{S|\text{FE/ROOF PLAN}}{SCALE: 1" = 20'-0"} \qquad \frac{NORTH}{C}$ 

PARCEL 2 OF P.M. 1210 A.P.N. 150-221-04

| (775) 219-6393 ALL DRAWINGS & DESIGNS AS<br>INSTRUMENTS OF SERVICE ARE<br>CODVRIGHT BY THE DESIGNER | nail.com | P.O. Box 19108 DISTRIBUTION OF DESIGNS OF<br>BISTRIBUTION OF DRAWINGS<br>IS PROHIBITED. |
|-----------------------------------------------------------------------------------------------------|----------|-----------------------------------------------------------------------------------------|
| Nevada Home Design L.L.C.                                                                           | i        | www.nevadahomedesign.com                                                                |

| S     | DATE: 6-8-2021     | SITE / ROOF BLAN            |
|-------|--------------------|-----------------------------|
| SHEET | JOB NO.: 21-122    |                             |
| • NUM | PROJECT LOCATION:  | A RESIDENTIAL ADDITION FOR  |
| /BER  | 15435 FAUN LN.     |                             |
|       | WASHOE COUNTY, NV. | JAN NACHLINGER & KEN TAYLOR |