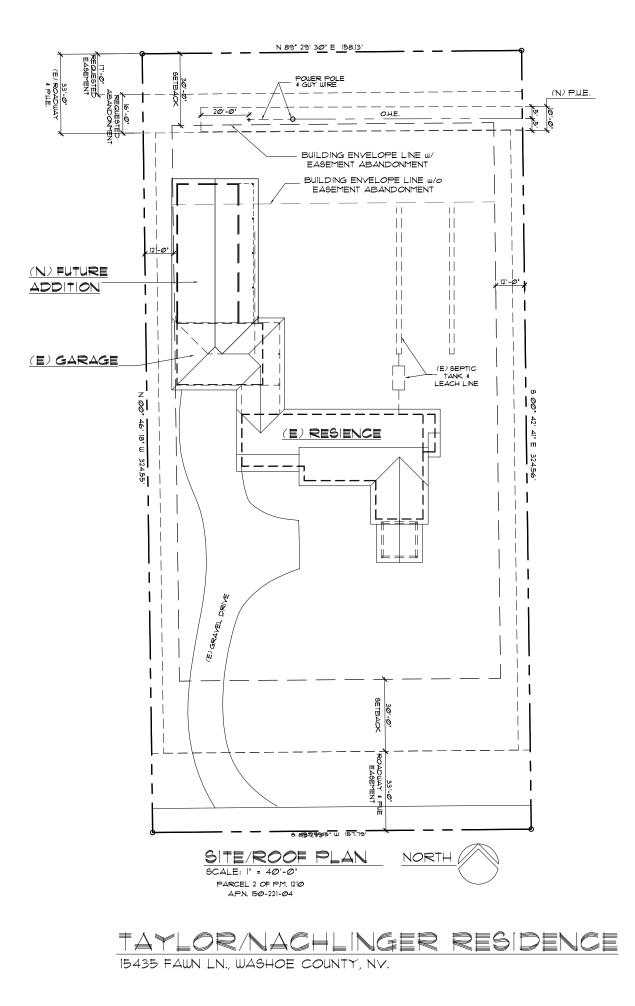

### Abandonment Application Supplemental Information

(All required information may be separately attached)

1. What and where is the abandonment that is being requested?

About half, 16 ft, of the Government Patent Easement on the North end of Parcel #15022104.

2. On which map or document (please include with application) is the easement or right-of-way first referenced?

```
Sheet No. A-1.
```

3. What is the proposed use for the vacated area?

```
About 9 ft N of the south part of the current building en-
velope would house the N portion of the residential addition
```

4. What replacement easements are proposed for any to be abandoned?

```
None.
```

5. What factors exist or will be employed to prevent the proposed abandonment from resulting in significant damage or discrimination to other property in the vicinity?

The northernmost 54 ft of the parcel will not be developed. There would be no impact to neighboring property owners to the W, N, or E as the existing 33 ft easement area would

remain undeveloped.

6. Are there any restrictive covenants, recorded conditions, or deed restrictions (CC&Rs) that apply to the area subject to the abandonment request? (If so, please attach a copy.)

Assessment Information

 $\frac{S|\text{FE/ROOF PLAN}}{SCALE: 1" = 20'-0"} \qquad \frac{NORTH}{C}$ 

PARCEL 2 OF P.M. 1210 A.P.N. 150-221-04

| (775) 219-6393 ALL DRAWINGS & DESIGNS AS<br>INSTRUMENTS OF SERVICE ARE<br>CODVRIGHT BY THE DESIGNER | nail.com | P.O. Box 19108 DISTRIBUTION OF DESIGNS OF<br>BISTRIBUTION OF DRAWINGS<br>IS PROHIBITED. |
|-----------------------------------------------------------------------------------------------------|----------|-----------------------------------------------------------------------------------------|
| Nevada Home Design L.L.C.                                                                           | i        | www.nevadahomedesign.com                                                                |

| S     | DATE: 6-8-2021     | SITE / ROOF BLAN            |
|-------|--------------------|-----------------------------|
| SHEET | JOB NO.: 21-122    |                             |
| • NUM | PROJECT LOCATION:  | A RESIDENTIAL ADDITION FOR  |
| /BER  | 15435 FAUN LN.     |                             |
|       | WASHOE COUNTY, NV. | JAN NACHLINGER & KEN TAYLOR |