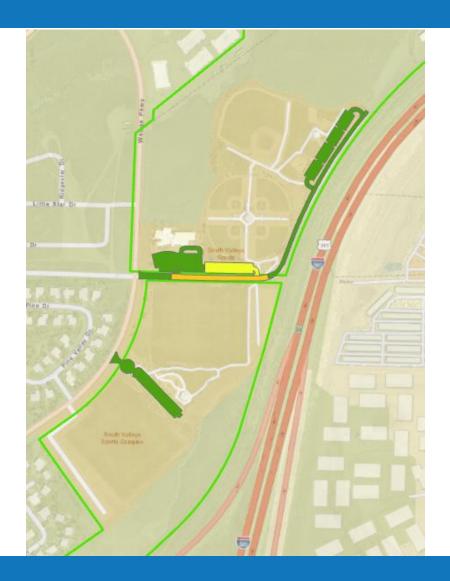

| \$ | -       | \$   | 64,666  | \$   | 374,976 | \$   | -       | \$     | 77,411   |
|     | Negligible  | 1     | \$ | -       | \$   | 179,023 | \$   | 325,775 | \$   | 833,261 | \$2    | ,016,204 |
|     |             | Score |    | 1       |      | 2       |      | 3       |      | 4       |        | 5        |
|     |             |       | E  | cellent | Good |         | Fair |         | Poor |         | Failed |          |

Likelyhood of Failure



#### **Amenity Simulation**











Park: HIDDEN VALLEY REGIONAL PARK

Facil\_Type: Picnic Table Description: cemented in

Inspection Date: 5/12/2020 5:52:03 PM

Condition: Failed - Unserviceable, needs replacement

Est. Labor Hours: 5

Est. Total Cost: 1870 Est. Total Cost: 2294.1

<u>Inspection Note:</u> concrete seat failed













#### **Pavement Future Funding**









### **Pavement Lifecycle Cost (LCC)**

| Year | Maintenance Treatment          | Inflation Adjusted<br>Cost <sup>1</sup> |
|------|--------------------------------|-----------------------------------------|
| 0    | Initial Construction           | \$9.00                                  |
| 4    | Micro Seal                     | \$0.25                                  |
| 14   | Cape Seal                      | \$1.06                                  |
| 24   | Cape Seal                      | \$1.90                                  |
| 34   | Cape Seal                      | \$3.41                                  |
|      |                                |                                         |
|      | Total Lifecycle Cost