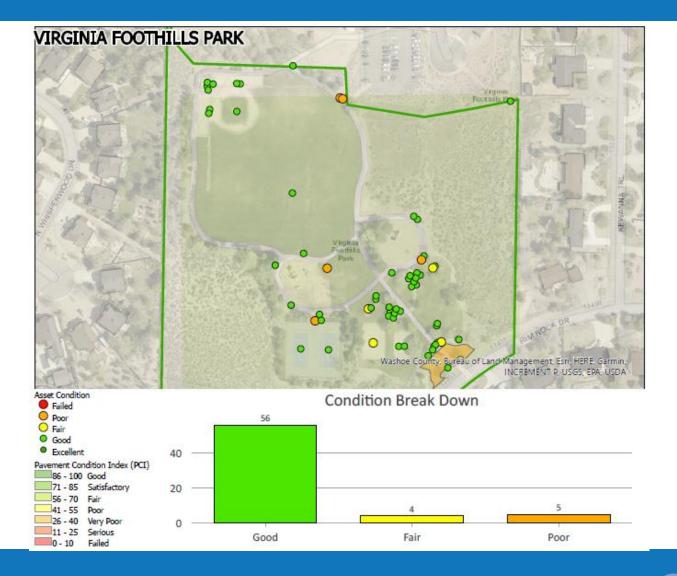

----|------|---------|--------|----------|
| are | Significant | 4     | \$ | -       | \$   | 221,091 | \$   | -       | \$   | 82,528  | \$     | 161,110  |
| ū   | Moderate    | 3     | \$ | -       | \$   | 65,512  | \$   | 98,545  | \$   | 25,606  | \$     | -        |
| 5   | Minor       | 2     | \$ | -       | \$   | 64,666  | \$   | 374,976 | \$   | -       | \$     | 77,411   |
|     | Negligible  | 1     | \$ | -       | \$   | 179,023 | \$   | 325,775 | \$   | 833,261 | \$2    | ,016,204 |
|     |             | Score |    | 1       |      | 2       |      | 3       |      | 4       |        | 5        |
|     |             |       | E  | cellent | Good |         | Fair |         | Poor |         | Failed |          |

Likelyhood of Failure



#### **Amenity Simulation**











Park: HIDDEN VALLEY REGIONAL PARK

Facil\_Type: Picnic Table Description: cemented in

Inspection Date: 5/12/2020 5:52:03 PM

Condition: Failed - Unserviceable, needs replacement

Est. Labor Hours: 5

Est. Total Cost: 1870 Est. Total Cost: 2294.1

<u>Inspection Note:</u> concrete seat failed













#### **Pavement Future Funding**









### **Pavement Lifecycle Cost (LCC)**

| Year | Maintenance Treatment          | Inflation Adjusted<br>Cost <sup>1</sup> |
|------|--------------------------------|-----------------------------------------|
| 0    | Initial Construction           | \$9.00                                  |
| 4    | Micro Seal                     | \$0.25                                  |
| 14   | Cape Seal                      | \$1.06