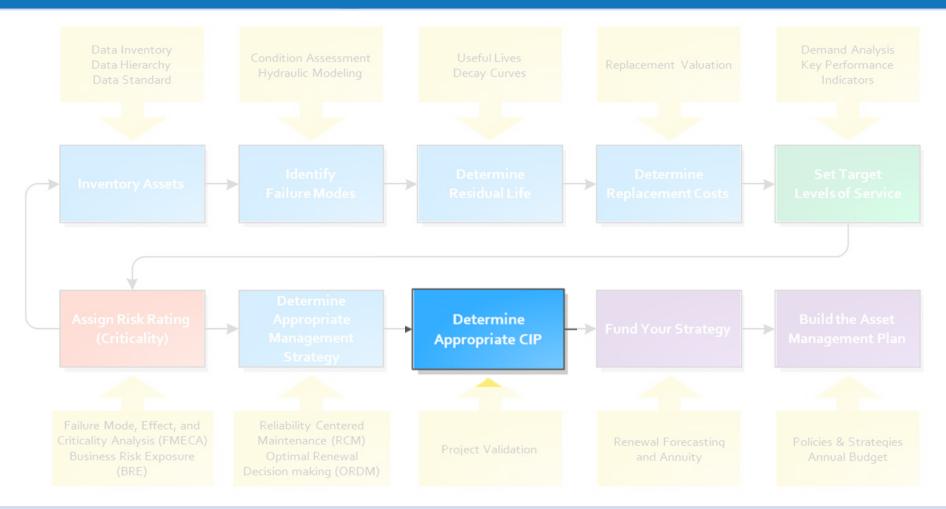

$ | -       | \$   | 64,666  | \$   | 374,976 | \$   | -       | \$     | 77,411   |
|     | Negligible  | 1     | \$ | -       | \$   | 179,023 | \$   | 325,775 | \$   | 833,261 | \$2    | ,016,204 |
|     |             | Score |    | 1       |      | 2       |      | 3       |      | 4       |        | 5        |
|     |             |       | E  | cellent | Good |         | Fair |         | Poor |         | Failed |          |

Likelyhood of Failure



#### **Amenity Simulation**











Park: HIDDEN VALLEY REGIONAL PARK

Facil\_Type: Picnic Table Description: cemented in

Inspection Date: 5/12/2020 5:52:03 PM

Condition: Failed - Unserviceable, needs replacement

Est. Labor Hours: 5

Est. Total Cost: 1870 Est. Total Cost: 2294.1

<u>Inspection Note:</u> concrete seat failed













#### **Pavement Future Funding**









### **Pavement Lifecycle Cost (LCC)**

| Year | Maintenance Treatment          | Inflation Adjusted<br>Cost <sup>1</sup> |
|------|--------------------------------|-----------------------------------------|
| 0    | Initial Construction           | \$9.00                                  |
| 4    | Micro Seal                     | \$0.25                                  |
| 14   | Cape Seal                      | \$1.06                                  |
| 24   | Cape Seal                      | \$1.90                                  |
| 34   | Cape Seal                      | \$3.41                                  |
|      |                                |                                         |
|      | Total Lifecycle Cost           | \