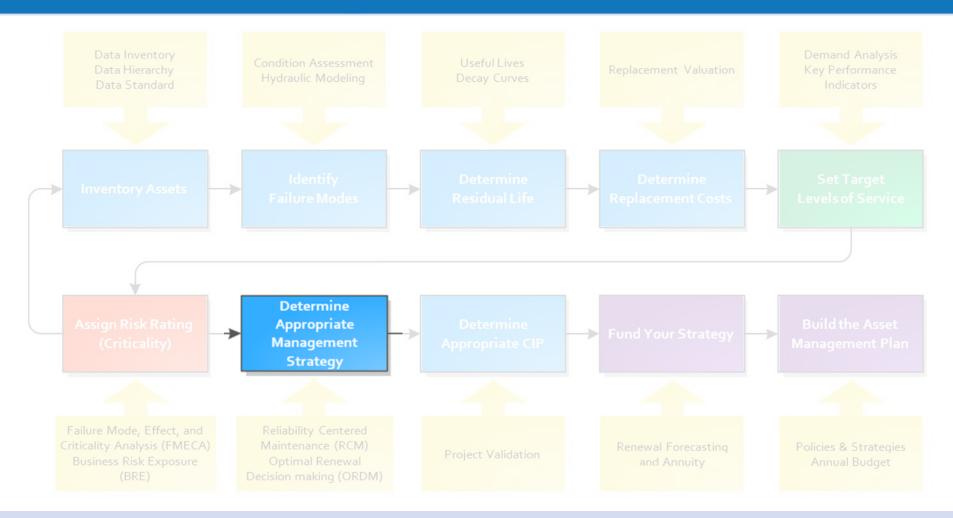

--------|------|---------|--------|----------|
| are | Significant | 4     | \$ | -       | \$   | 221,091 | \$   | -       | \$   | 82,528  | \$     | 161,110  |
| ū   | Moderate    | 3     | \$ | -       | \$   | 65,512  | \$   | 98,545  | \$   | 25,606  | \$     | -        |
| 5   | Minor       | 2     | \$ | -       | \$   | 64,666  | \$   | 374,976 | \$   | -       | \$     | 77,411   |
|     | Negligible  | 1     | \$ | -       | \$   | 179,023 | \$   | 325,775 | \$   | 833,261 | \$2    | ,016,204 |
|     |             | Score |    | 1       |      | 2       |      | 3       |      | 4       |        | 5        |
|     |             |       | E  | cellent | Good |         | Fair |         | Poor |         | Failed |          |

Likelyhood of Failure



#### **Amenity Simulation**











Park: HIDDEN VALLEY REGIONAL PARK

Facil\_Type: Picnic Table Description: cemented in

Inspection Date: 5/12/2020 5:52:03 PM

Condition: Failed - Unserviceable, needs replacement

Est. Labor Hours: 5

Est. Total Cost: 1870 Est. Total Cost: 2294.1

<u>Inspection Note:</u> concrete seat failed













#### **Pavement Future Funding**









### **Pavement Lifecycle Cost (LCC)**

| Year | Maintenance Treatment          | Inflation Adjusted<br>Cost <sup>1</sup> |
|------|--------------------------------|-----------------------------------------|
| 0    | Initial Construction           | \$9.00                                  |
| 4    | Micro Seal                     | \$0.25                                  |
| 14   | Cape Seal                      | \$1.06