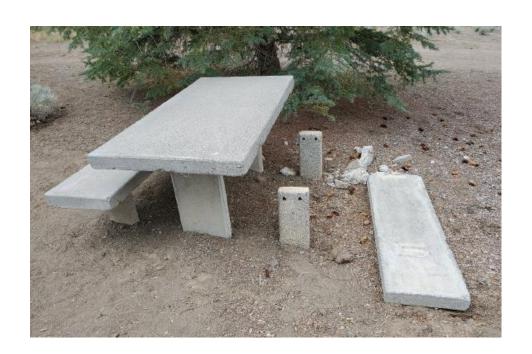

#### **Amenity Simulation**

Park: HIDDEN VALLEY REGIONAL PARK

Facil\_Type: Picnic Table Description: cemented in

Inspection Date: 5/12/2020 5:52:03 PM

Condition: Failed - Unserviceable, needs replacement

Est. Labor Hours: 5

Est. Total Cost: 1870 Est. Total Cost: 2294.1

<u>Inspection Note:</u> concrete seat failed