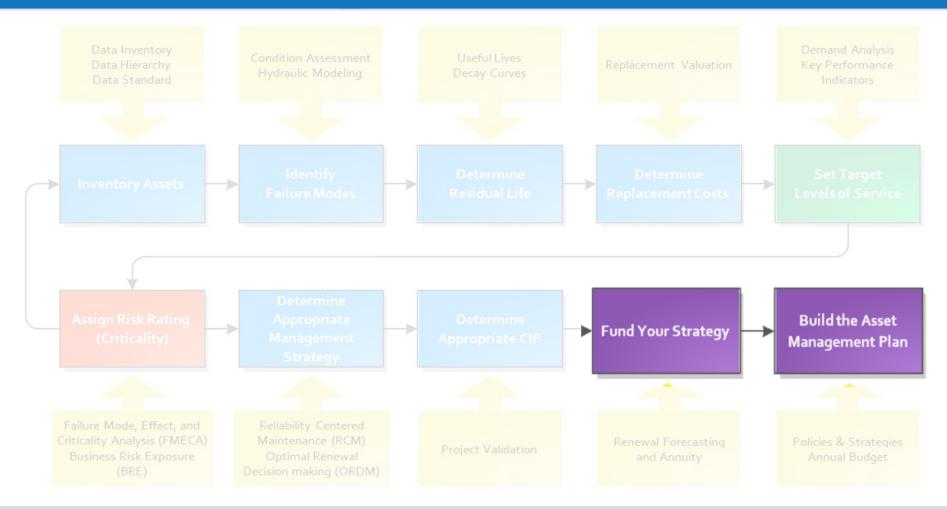

976 | \$   | -       | \$     | 77,411   |
|     | Negligible  | 1     | \$ | -       | \$   | 179,023 | \$   | 325,775 | \$   | 833,261 | \$2    | ,016,204 |
|     |             | Score |    | 1       |      | 2       |      | 3       |      | 4       |        | 5        |
|     |             |       | E  | cellent | Good |         | Fair |         | Poor |         | Failed |          |

Likelyhood of Failure



#### **Amenity Simulation**











Park: HIDDEN VALLEY REGIONAL PARK

Facil\_Type: Picnic Table Description: cemented in

Inspection Date: 5/12/2020 5:52:03 PM

Condition: Failed - Unserviceable, needs replacement

Est. Labor Hours: 5

Est. Total Cost: 1870 Est. Total Cost: 2294.1

<u>Inspection Note:</u> concrete seat failed













#### **Pavement Future Funding**









### **Pavement Lifecycle Cost (LCC)**

| Year | Maintenance Treatment          | Inflation Adjusted<br>Cost <sup>1</sup> |
|------|--------------------------------|-----------------------------------------|
| 0    | Initial Construction           | \$9.00                                  |
| 4    | Micro Seal                     | \$0.25                                  |
| 14   | Cape Seal                      | \$1.06                                  |
| 24   | Cape Seal                      | \$1.90                                  |
| 34   | Cape Seal                      | \$3.41                                  |
|      |                                |                                         |
|      | Total Lifecycle Cost           | \$15.62                                 |
|