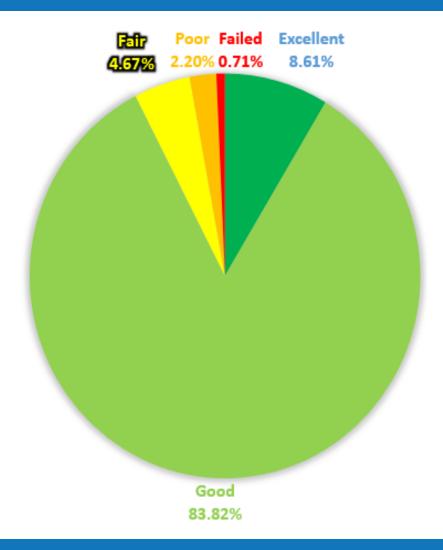

## Park Asset Management

**Amenity and Pavement Condition Assessment** 













#### **Pavement - Quick Facts**

2,813,669 sq.ft

of Pavement in Inventory

\$25,323,019

**Total Estimated Amenity Value** 

26%

**Percent of Park Assets By Value** 





#### **Amenities - Quick Facts**

5,049

**Amenities in inventory** 

\$6,547,469

**Total Estimated Amenity Value** 

7%

**Percent of Park Assets By Value** 



#### **Amenity Condition Results**





#### **Pavement Condition Results**





#### **Amenity Risk**

Consequence of Failure

|   | Severe      | 5     | \$ | -       | \$   | 51,231  | \$   | 7,690  | \$   | 4,725  | \$     | 1,374  |
|---|-------------|-------|----|---------|------|---------|------|--------|------|--------|--------|--------|
| 5 | Significant | 4     | \$ |         | \$   | 201,702 | \$   | 13,592 | \$   | 18,207 | \$     | 17,755 |
| U | Moderate    | 3     | \$ |         | \$   | 256,985 | \$   | 29,593 | \$   | 40,712 | \$     | 7,543  |
| 5 | Minor       | 2     | \$ | -       | \$   | 153,315 | \$   | 34,786 | \$   | 27,471 | \$     | 8,664  |
|   | Negligible  | 1     | \$ | -       | \$   | 63,106  | \$   | 5,832  | \$   | 1,604  | \$     | 5,312  |
|   |             | Score |    | 1       |