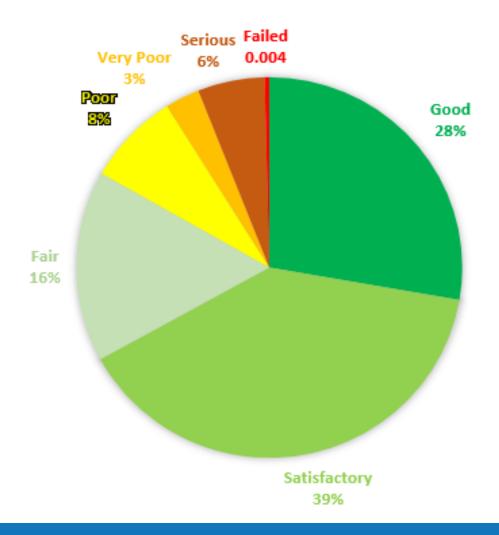

## Park Asset Management

**Amenity and Pavement Condition Assessment** 













#### **Pavement - Quick Facts**

2,813,669 sq.ft

of Pavement in Inventory

\$25,323,019

**Total Estimated Amenity Value** 

26%

**Percent of Park Assets By Value** 





#### **Amenities - Quick Facts**

5,049

**Amenities in inventory** 

\$6,547,469

**Total Estimated Amenity Value** 

7%

**Percent of Park Assets By Value** 



#### **Amenity Condition Results**





#### **Pavement Condition Results**





#### **Amenity Risk**

Consequence of Failure

|   | Severe      | 5     | \$ | -       | \$   | 51,231  | \$   | 7,690  | \$   | 4,725  | \$     | 1,374  |
|---|-------------|-------|----|---------|------|---------|------|--------|------|--------|--------|--------|
| 5 | Significant | 4     | \$ |         | \$   | 201,702 | \$   | 13,592 | \$   | 18,207 | \$     | 17,755 |
| U | Moderate    | 3     | \$ |         | \$   | 256,985 | \$   | 29,593 | \$   | 40,712 | \$     | 7,543  |
| 5 | Minor       | 2     | \$ | -       | \$   | 153,315 | \$   | 34,786 | \$   | 27,471 | \$     | 8,664  |
|   | Negligible  | 1     | \$ | -       | \$   | 63,106  | \$   | 5,832  | \$   | 1,604  | \$     | 5,312  |
|   |             | Score |    | 1       |      | 2       |      | 3      |      | 4