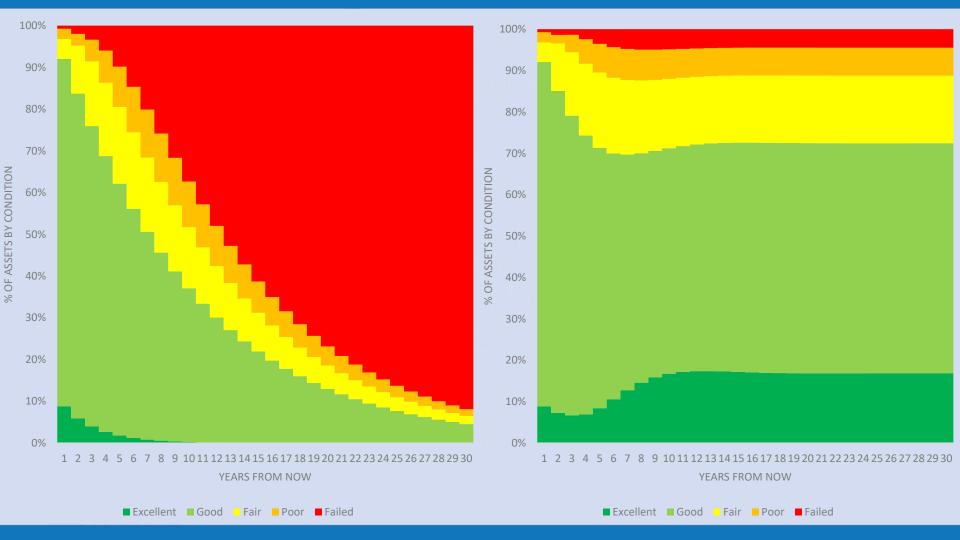

|---------|------|---------|--------|----------|
| are | Significant | 4     | \$ | -       | \$   | 221,091 | \$   | -       | \$   | 82,528  | \$     | 161,110  |
| ū   | Moderate    | 3     | \$ | -       | \$   | 65,512  | \$   | 98,545  | \$   | 25,606  | \$     | -        |
| 5   | Minor       | 2     | \$ | -       | \$   | 64,666  | \$   | 374,976 | \$   | -       | \$     | 77,411   |
|     | Negligible  | 1     | \$ | -       | \$   | 179,023 | \$   | 325,775 | \$   | 833,261 | \$2    | ,016,204 |
|     |             | Score |    | 1       |      | 2       |      | 3       |      | 4       |        | 5        |
|     |             |       | E  | cellent | Good |         | Fair |         | Poor |         | Failed |          |

Likelyhood of Failure



#### **Amenity Simulation**











Park: HIDDEN VALLEY REGIONAL PARK

Facil\_Type: Picnic Table Description: cemented in

Inspection Date: 5/12/2020 5:52:03 PM

Condition: Failed - Unserviceable, needs replacement

Est. Labor Hours: 5

Est. Total Cost: 1870 Est. Total Cost: 2294.1

<u>Inspection Note:</u> concrete seat failed













#### **Pavement Future Funding**









### **Pavement Lifecycle Cost (LCC)**

| Year | Maintenance Treatment          | Inflation Adjusted<br>Cost <sup>1</sup> |
|------|--------------------------------|-----------------------------------------|
| 0    | Initial Construction           | \$9.00                                  |
| 4    | Micro Seal                     | \$0.25                                  |
| 14   | Cape Seal                      | \$1.06