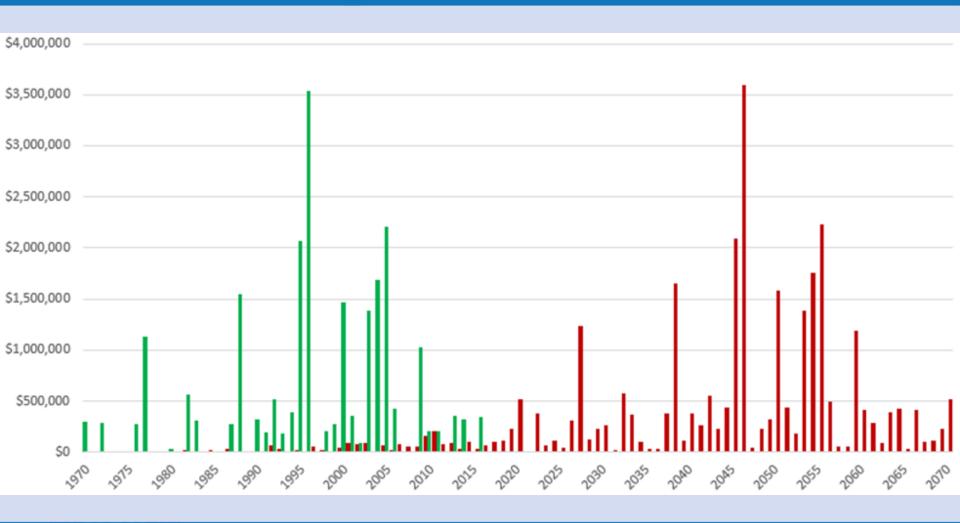

374,976 | \$   | -       | \$     | 77,411   |
|     | Negligible  | 1     | \$ | -       | \$   | 179,023 | \$   | 325,775 | \$   | 833,261 | \$2    | ,016,204 |
|     |             | Score |    | 1       |      | 2       |      | 3       |      | 4       |        | 5        |
|     |             |       | E  | cellent | Good |         | Fair |         | Poor |         | Failed |          |

Likelyhood of Failure



#### **Amenity Simulation**











Park: HIDDEN VALLEY REGIONAL PARK

Facil\_Type: Picnic Table Description: cemented in

Inspection Date: 5/12/2020 5:52:03 PM

Condition: Failed - Unserviceable, needs replacement

Est. Labor Hours: 5

Est. Total Cost: 1870 Est. Total Cost: 2294.1

<u>Inspection Note:</u> concrete seat failed













#### **Pavement Future Funding**









### **Pavement Lifecycle Cost (LCC)**

| Year | Maintenance Treatment          | Inflation Adjusted<br>Cost <sup>1</sup> |
|------|--------------------------------|-----------------------------------------|
| 0    | Initial Construction           | \$9.00                                  |
| 4    | Micro Seal                     | \$0.25                                  |
| 14   | Cape Seal                      | \$1.06                                  |
| 24   | Cape Seal                      | \$1.90                                  |
| 34   | Cape Seal                      | \$3.41                                  |
|      |                                |                                         |
|      | Total Lifecycle Cost           | \$15.62